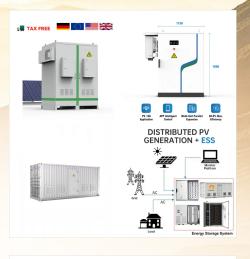

The CAT 1200-Peak-Amp Li-Ion Jump Starter is a compact solution for jump-starting most vehicles on the road today-including most V8-powered cars and trucks. It comes with detachable smart jumper cables USB power station to charge and power devices; Recharge 3 ways: USB "A" cable, AC charger or DC charger Limit the Use of My

The CATERPILLAR Professional 2,000 Peak Amp car jump starter is the ultimate portable power station, with enough power to fire up most cars, trucks and SUVs even in the harshest weather. It's easy to use, with push-button controls, LED ???



The Cat Professional Power Station is a jump starter, power supply, and air compressor in one. The 1000 PEAK Battery Amp Jump Starter has enough power to jump start most 12 volt vehicles including trucks and SUVs. The unit is al