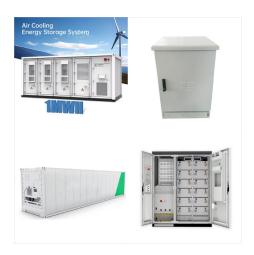

Who is Almaden solar?

Almaden is an integrated solar companythat has investment from materials to terminal power plants. Based on glass technology, the company developed ultra-thin dual-glass frameless solar module, by combining the world-leading ultra-thin physical tempering technology with a unique solar module design concept.

## CHANGZHOU ALMADEN CO LTD FINLAND

Almaden is an integrated solar company that has investment from materials to terminal power plants. Based on glass technology, the company developed ultra-thin dual-glass frameless solar module, by combining the world-leading ultra ???