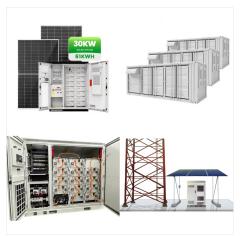

Who is Almaden solar?

Almaden is an integrated solar companythat has investment from materials to terminal power plants. Based on glass technology, the company developed ultra-thin dual-glass frameless solar module, by combining the world-leading ultra-thin physical tempering technology with a unique solar module design concept.

## CHANGZHOU ALMADEN CO LTD FINLAND

Almaden is an integrated solar company that has investment from materials to terminal power plants. Based on glass technology, the company developed ultra-thin dual-glass frameless solar module, by combining the world-leading ultra ???