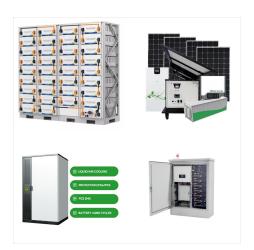

Who is Almaden solar?

Almaden is an integrated solar companythat has investment from materials to terminal power plants. Based on glass technology, the company developed ultra-thin dual-glass frameless solar module, by combining the world-leading ultra-thin physical tempering technology with a unique solar module design concept.

## CHANGZHOU ALMADEN CO LTD FINLAND

Almaden is an integrated solar company that has investment from materials to terminal power plants. Based on glass technology, the company developed ultra-thin dual-glass frameless solar module, by combining the world-leading ultra ???