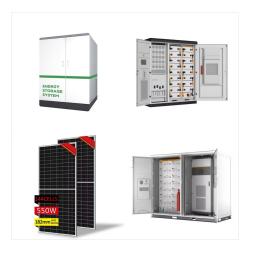

Who is Almaden solar?

Almaden is an integrated solar companythat has investment from materials to terminal power plants. Based on glass technology, the company developed ultra-thin dual-glass frameless solar module, by combining the world-leading ultra-thin physical tempering technology with a unique solar module design concept.

## CHANGZHOU ALMADEN CO LTD FINLAND

Almaden is an integrated solar company that has investment from materials to terminal power plants. Based on glass technology, the company developed ultra-thin dual-glass frameless solar module, by combining the world-leading ultra ???