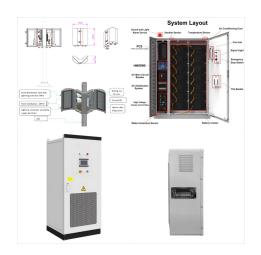

heavy duty drywall variableBriefly used chicago electric 2000 / 4000 watt power inverter mo. 9559 Chicago electric power systems 2000w/4000w power inverterOfferup inverter chicago electric.



This item, Chicago Electric Power Systems 95596, 2000W / 4000W, LED, 12V Power Inverter (R-4-3), is part of the auction: Fort Saskatchewan, AB - September 22, 2022 - Edmonton Regional Auction Center - Consignment Sale - Absolute Public Online Auction - Day 2 - ???



Shop VEVOR Power Inverter 2000W 4000W 12V DC to 110V 120V AC GFCI Outlet LCD Cable Boat RV at lowest price, 2-day delivery, 30-day returns. electric light, digital camera, breast pump, TV, electrical tools, microwaves, etc. Much more convenient for being used as a car and home power supply. Most are with larger solar/Lithium battery





WATT | 4000 PEAK WATT POWER CONVERTER FOR TAILGATING AND REMOTE POWER TOOL USE Converts 12V battery power to 120V AC household power Easy to use ??? connects directly to battery Three NEMA 5-15 USA AC outlets 5V 2.1A USB port ON/OFF button LED Indicators Heavy-duty battery cables Dual high-speed cooling fans Thermal protection ??? ???



Inverter Chicago Electric Power Systems 93280
Assembly And Operation Instructions Manual. 1,500
watt/3,000 watt peak (9 pages) 2000 watt / 4000
watt (12 pages) Inverter Chicago Electric 92708 Set
Up And Operating Instructions Manual. Power
inverter 400 watt / ???



View and Download Chicago Electric Power
Systems 96706 set up and operating instructions
manual online. 5000W Continuous/10,000W surge
Power inverter. Power Systems 96706 inverter pdf
manual