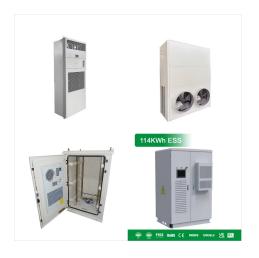

? connects directly to battery Three NEMA 5-15 USA AC outlets 5V 2.1A USB port ON/OFF button LED Indicators Heavy-duty battery cables Dual high-speed cooling fans Thermal protection ??? ???



Inverter Chicago Electric Power Systems 93280
Assembly And Operation Instructions Manual. 1,500
watt/3,000 watt peak (9 pages) 2000 watt / 4000
watt (12 pages) Inverter Chicago Electric 92708 Set
Up And Operating Instructions Manual. Power
inverter 400 watt / ???



View and Download Chicago Electric Power
Systems 96706 set up and operating instructions
manual online. 5000W Continuous/10,000W surge
Power inverter. Power Systems 96706 inverter pdf
manual download. Power inverter 2,000 watt /
4,000 watt peak (8 pages) Inverter Chicago Electric
Power Systems 93280 Assembly And Operation
Instructions





Page 6 For technical questions, please call 1-888-866-5797. Item 63429 Output waveform 1. Sine Wave Modified Sine Wave (MSW) This Inverter's output is a Modified Sine Wave. Power from most electric utilities is a Sine Wave.



Buy SUG 2000W(Peak 4000W) Power Inverter Pure Sine Wave DC 12V to AC 110V 120V Converter with Remote Control Back up Power Supply for RV, Home, Car Use, Solar System: Power Inverters -Amazon FREE DELIVERY possible on eligible purchases



Find many great new & used options and get the best deals for Chicago Electric Power Inverter 1200w/2400w 3200w Peak 93761 at the best online prices at eBay! Free shipping for many products!





W Power Inverter 12V to 240V 4000W Peak Solar Inverter Modified Sine Wave with LCD Display, (inversion efficiency >90%). Emergency power