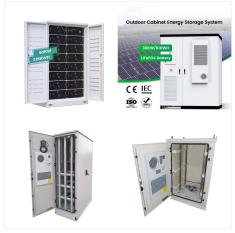

stems 93280
Assembly And Operation Instructions Manual. 1,500
watt/3,000 watt peak (9 pages) 2000 watt / 4000
watt (12 pages) Inverter Chicago Electric 92708 Set
Up And Operating Instructions Manual. Power
inverter 400 watt / ???



View and Download Chicago Electric Power
Systems 96706 set up and operating instructions
manual online. 5000W Continuous/10,000W surge
Power inverter. Power Systems 96706 inverter pdf
manual download. Power inverter 2,000 watt /
4,000 watt peak (8 pages) Inverter Chicago Electric
Power Systems 93280 Assembly And Operation
Instructions





Page 6 For technical questions, please call 1-888-866-5797. Item 63429 Output waveform 1. Sine Wave Modified Sine Wave (MSW) This Inverter's output is a Modified Sine Wave. Power from most electric utilities is a Sine Wave.



Buy SUG 2000W(Peak 4000W) Power Inverter Pure Sine Wave DC 12V to AC 110V 120V Converter with Remote Control Back up Power Supply for RV, Home, Car Use, Solar System: Power Inverters -Amazon FREE DELIVERY possible on eligible purchases



Find many great new & used options and get the best deals for Chicago Electric Power Inverter 1200w/2400w 3200w Peak 93761 at the best online prices at eBay! Free shipping for many products!





W Power Inverter 12V to 240V 4000W Peak Solar Inverter Modified Sine Wave with LCD Display, (inversion efficiency >90%). Emergency power for RVs, Campers, Solar systems and more 12V off-grid systems. etc. 2 UK sockets (220~240V) can power your AC appliances, such as fans, toasters, LED lights, electric drills, etc. HIGH TECH



W Power Inverter,12V DC to AC 110