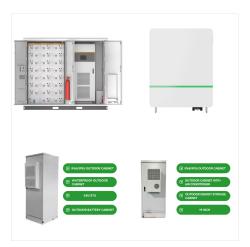

nd Download Chicago Electric Power
Systems 96706 set up and operating instructions
manual online. 5000W Continuous/10,000W surge
Power inverter. Power Systems 96706 inverter pdf
manual download. Power inverter 2,000 watt /
4,000 watt peak (8 pages) Inverter Chicago Electric
Power Systems 93280 Assembly And Operation
Instructions





Page 6 For technical questions, please call 1-888-866-5797. Item 63429 Output waveform 1. Sine Wave Modified Sine Wave (MSW) This Inverter's output is a Modified Sine Wave. Power from most electric utilities is a Sine Wave.



Buy SUG 2000W(Peak 4000W) Power Inverter Pure Sine Wave DC 12V to AC 110V 120V Converter with Remote Control Back up Power Supply for RV, Home, Car Use, Solar System: Power Inverters -Amazon FREE DELIVERY possible on eligible purchases



Find many great new & used options and get the best deals for Chicago Electric Power Inverter 1200w/2400w 3200w Peak 93761 at the best online prices at eBay! Free shipping for many products!





W Power Inverter 12V to 240V 4000W Peak Solar Inverter Modified Sine Wave with LCD Display, (inversion efficiency >90%). Emergency power for RVs, Campers, Solar systems and more 12V off-grid systems. etc. 2 UK sockets (220~240V) can power your AC appliances, such as fans, toasters, LED lights, electric drills, etc. HIGH TECH



W Power Inverter,12V DC to AC 110V120V Peak
Power 4000W with 2 AC Outlets and 2.4USB
Port,LCD Display Car Inverter for Power Converter
Outdoor Activities,Emergency,Vehicles Truck RV
Solar System. 8. the Chicago Electric Power
Inverter is a reliable and durable choice for