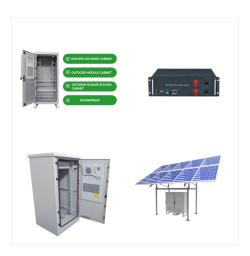

ric light, digital camera, breast pump, TV, electrical tools, microwaves, etc. Much more convenient for being used as a car and home power supply. Most are with larger solar/Lithium battery





WATT | 4000 PEAK WATT POWER CONVERTER FOR TAILGATING AND REMOTE POWER TOOL USE Converts 12V battery power to 120V AC household power Easy to use ??? connects directly to battery Three NEMA 5-15 USA AC outlets 5V 2.1A USB port ON/OFF button LED Indicators Heavy-duty battery cables Dual high-speed cooling fans Thermal protection ??? ???



Inverter Chicago Electric Power Systems 93280
Assembly And Operation Instructions Manual. 1,500
watt/3,000 watt peak (9 pages) 2000 watt / 4000
watt (12 pages) Inverter Chicago Electric 92708 Set
Up And Operating Instructions Manual. Power
inverter 400 watt / ???



View and Download Chicago Electric Power
Systems 96706 set up and operating instructions
manual online. 5000W Continuous/10,000W surge
Power inverter. Power Systems 96706 inverter pdf
manual download. Power inverter 2,000 watt /
4,000 watt peak (8 pages) Inverter Chicago Electric
Power Systems 93280 Assembly And Operation
Instructions





Page 6 For technical questions, please call 1-888-866-5797. Item 63429 Output waveform 1. Sine Wave Modified Sine Wave (MSW) This Inverter's output is a Modified Sine Wave. Power from most electric utilities is a Sine Wave.



Buy SUG 2000W(Peak 4000W) Power Inverter Pure Sine Wave DC 12V to AC 110V 120V Converter with Remote Control Back up Power Supply for RV, Home, Car Use, Solar System: Power Inverters -Amazon FREE DELIVERY possible on eligible pur