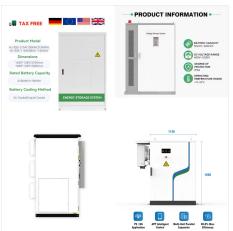

CHINS 12V 290Ah (BMS:200A) LiFePO4 battery Product specifications: ?>>? Rated Capacity (0.2C): 290Ah / 3712Wh Rated voltage: 12.8V Operating temperatures: Charge temperatures: -20?C~50?C(-4???~122???) Discharge temperatures: -20?C~60?C(-4?F~140?F) Storage temperatures: -20?C~50?C(-4?F~122?F) Charge

CHINS 48V 100Ah LiFePO4 battery Product specifications Rated Capacity (0.2C): 100Ah / 5120Wh Impedance: ??? 6m?(C) Rated voltage: 51.2V Charge Voltage? 1/4 ?57.6?0.8V BMS Board? 1/4 ?100A Energy? 1/4 ?5120WH Max Load Power? 1/4 ?5120W Max Charging Current? 1/4 ?50A Max Disharging Current? 1/4 ?100A Cycle Life? 1/4 ?4500-5000times Charging Temperature? 1/4 ?0???-55???(32?F~122?F) ???