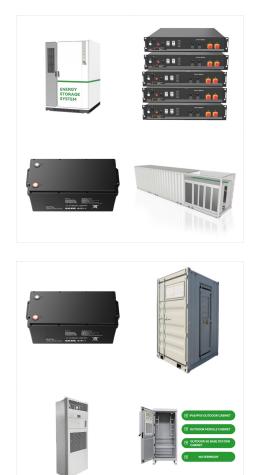

SUPPORT REAL-TIME ONLINE ONITORING OF SYSTEM STATUS

~~

???Deep Cycle Battery???: CHINS LiFePO4 battery provides 2000+ cycles compared to 300~500 cycles in lead acid battery. The service life of LiFePO4 batteries is 8 to 10 times than the standard lead-acid batteries. The weight of the lithium iron phosphate battery is 30% lighter than the lead-acid battery of the same capacity. Brand: CHINS, Size