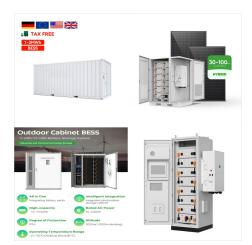

SUPPORT REAL-TIME ONLINE ONITORING OF SYSTEM STATUS

~~

???Deep Cycle Battery???: CHINS LiFePO4 battery provides 2000+ cycles compared to 300~500 cycles in lead acid battery. The service life of LiFePO4 batteries is 8 to 10 times than the standard lead-acid batteries. The weight of the lithium iron phosphate battery is 30% lighter than the lead-acid battery of the same capacity. Brand: CHINS, Size