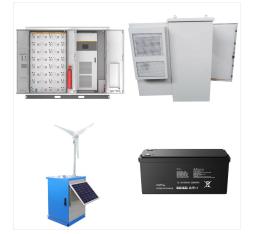

city Expansion???: CHINS 36V 150AH LiFePO4 Battery does not support series connection, otherwise the battery will definitely suffer irreversible damage.





???Deep Cycle Battery???: CHINS LiFePO4 battery provides 2000+ cycles compared to 300~500 cycles in lead acid battery. The service life of LiFePO4 batteries is 8 to 10 times than the standard lead-acid batteries. The weight of the lithium iron phosphate battery is 30% lighter than the lead-acid battery of the same capacity. Brand: CHINS, Size



Energy Vault's first commercial battery in China stands next to a wind farm. It has a storage capacity of 100 megawatt hours (MWh). Once "charged", it could power around 4,600 electric cars travelling 100 kilometres. >> Watch the short animation on how the Energy Vault gravity battery works:



The weight of the lithium iron phosphate battery is 30% lighter than the lead-acid battery of the same capacity. Brand: CHINS, Size: 20.47 x 10.59 x 8.66 inches, Color: Black, Orange. ???Capacity Expansion???: CHINS 48V 100AH LiFePO4 Battery does not support series connection, otherwise the battery will definitely suffer irreversible damage.





CHINS Bluetooth LiFePO4 Battery Smart 48V 100AH Lithium Battery Perfect for Golf Cart, Trolling Motor, Marine, Built-in 200A BMS, Mobile Phone APP Monitors Battery SOC Data LOSSIGY 12V 100AH LiFePO4 Lithium Battery, Low Temp Protection with 100A Bluetooth BMS, 10 Yrs Lifespan, 400A Peak Current, Perfect for Golf Cart, Trolling Motor, Solar

All you need to search for is a battery box that you want or is available in your area and then get a lith