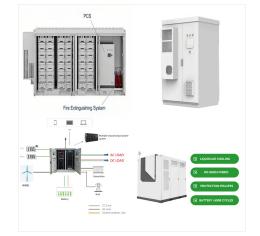

SUPPORT REAL-TIME ONLINE ONITORING OF SYSTEM STATUS

~~

???Deep Cycle Battery???: CHINS LiFePO4 battery provides 2000+ cycles compared to 300~500 cycles in lead acid battery. The service life of LiFePO4 batteries is 8 to 10 times than the standard lead-acid batteries. The weight of the lithium iron phosphate battery is 30% lighter than the lead-acid battery of the same capacity. Brand: CHINS, Size