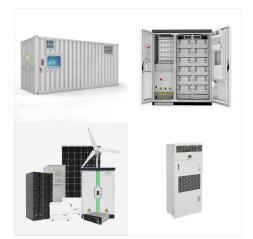

Battery does not support series connection, otherwise the battery will definitely suffer irreversible damage.





CHINS Bluetooth LiFePO4 Battery Smart 48V 100AH Lithium Battery Perfect for Golf Cart, Trolling Motor, Marine, Built-in 200A BMS, Mobile Phone APP Monitors Battery SOC Data LOSSIGY 12V 100AH LiFePO4 Lithium Battery, Low Temp Protection with 100A Bluetooth BMS, 10 Yrs Lifespan, 400A Peak Current, Perfect for Golf Cart, Trolling Motor, Solar

All you need to search for is a battery box that you want or is available in your area and then get a lithium battery that has a BMS built in and then a DC to DC charger and then finally a 12v distribution box. Your lithium then goes in the battery box and you can connect your DC to DC charger to it and have it located wherever you want.



???Deep Cycle Battery???: CHINS LiFePO4 battery provides 2000+ cycles compared to 300~500 cycles in lead acid battery. The service life of LiFePO4 batteries is 8 to 10 times than the standard lead-acid batteries. The weight of ???





I purchased 2 Chins 100ah batteries from Amazon and tore them open hoping to find the prismatic cells that I saw in Will's teardown video. Much to my surprise, and not a great surprise, mine was loaded with pouch cells. The assembly was well put together, and super clean. Also, way less silicone than the Zooms battery I tore apart a few weeks ago.

???Deep Cycle Battery???: CHINS LiFePO4 battery provides 2000+ cycles compared to 300~500 cycles in lead acid battery. The service life of LiFePO4 batteries is 8 to 10 times than the standard lead-acid batteries