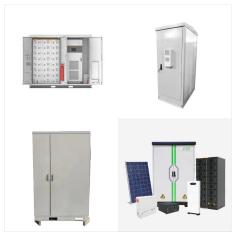

Clayton Power is a mobile and off-grid power system based on lithium battery technology. They offer power solutions for the automotive, industrial, maritime, military, and renewable energy markets. They develop and produce a broad range of energy products including, remote controllers, sine wave inverters, inverter/chargers, lithium-ion

Mobile and off-grid power systems Clayton Power A/S was founded in 2000 and is based in Denmark, Odense. We will strengthen our market awareness, sales and distribution by becoming the best-in-class provider for all-in-one Lithium Power Solutions for selected market segments. Quality - We develop and produce