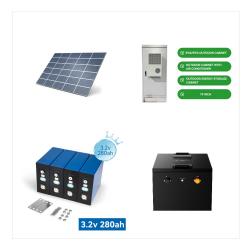

The compact LPS II 3000 from Clayton Power is made for use of 230V/50Hz appliances and 12V equipment at the same time in your vehicle. The all-in-one LPS II 3000 has a built-in 2 kWh lithium battery. LPS II from ??? 1900,00 excl. VAT.

The compact LPS II 3000 from Clayton Power is made for use of 230V/50Hz appliances and 12V equipment at the same time in your vehicle. The all-in-one LPS II 3000 has a built-in 2 kWh lithium battery. LPS II from ??? 1900,00 excl. VAT. The energy meter in the Clayton Power LPS battery system shows you exactly how much energy is saved by

Clayton Power LPS II 3000 - 2 kWh All-in-one Lithium Power Supply The powerful and compact LPS provides power to your 230 VAC and 12 VDC appliances without the complexities of additional equipment. 230 V/50 Hz output Peak: 5000 W Power: 3000 W 12 V output 60 Seconds: 350 A Continously: 180 A Built-in Li-Ion Battery Eff Clayton Power ???

An LPS II 3000 has a built-in: 2 kWh Lithium-Ion Battery, 230 V Sine Wave Inverter, Booster (Charging from alternator), 400W MPPT Charge Controller (charging from solar panels), Intelligent charger (charging from mains), relays ???