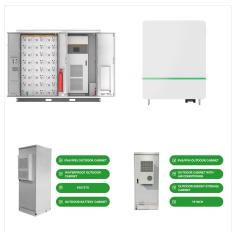

Clayton Power produce some incredibly versatile power systems that keep you powered up and ready for anything, anywhere, at any time! Featuring a powerful Lithium-Ion battery, your power system will keep going and going, making sure everything is at full capacity. It has an intelligent display that will give you the complete operational