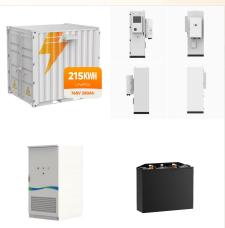

Clayton Power LPS II 3000 - 2 kWh All-in-one Lithium Power Supply The powerful and compact LPS provides power to your 230 VAC and 12 VDC appliances without the complexities of additional equipment. 230 V/50 Hz output Peak: 5000 W Power: 3000 W 12 V output 60 Seconds: 350 A Continously: 180 A Built-in Li-Ion Battery Eff Clayton Power ???

An LPS II 3000 has a built-in: 2 kWh Lithium-Ion Battery, 230 V Sine Wave Inverter, Booster (Charging from alternator), 400W MPPT Charge Controller (charging from solar panels), Intelligent charger (charging from mains), relays ???