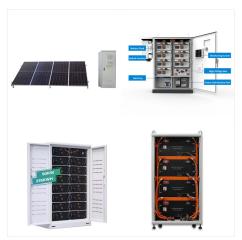

Clayton Power is a mobile and off-grid power system based on lithium battery technology. They offer power solutions for the automotive, industrial, maritime, military, and renewable energy markets. They develop and produce a broad range of energy products including, remote controllers, sine wave inverters, inverter/chargers, lithium-ion

Mobile and off-grid power systems Clayton Power A/S was founded in 2000 and is based in Denmark, Odense. We will strengthen our market awareness, sales and distribution by becoming the best-in-class provider for all-in-one Lithium Power Solutions for selected market segments. Quality - We develop and produce