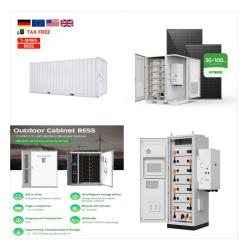

Clayton Power products for mobile and off-grid power systems. Products; LPS II. All-in-one Lithium Power Supply (LPS). Compact 230V and 12V battery generator. LPS II 3000 - 2 kWh. LPS II 3000 - 2 kWh LPS II SKU: CL2003, CL2103.

Clayton Power products for mobile and off-grid power systems. Products; LPS II. Compact 240V and 12V battery generator. LPS II 3000 - 2 kWh. Lithium Power Supply. All-in-One 230V and 12V Power Supply with built-in Lithium Battery. LPS 1200W - 60Ah.