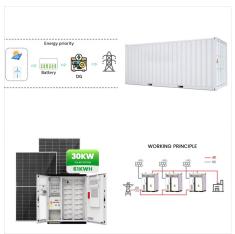

rid power systems based on lithium battery technology. Clayton Power cater for professional and consumer markets world-wide, and our power solutions are used with great success within a wide range of industries such as the ???



LPS II 3000 power supply. The ultra compact LPS II from Clayton Power weighs only 28 kg including the built-in 2 kWh Li-Ion Battery. The LPS provides power to your 230 VAC and 12 VDC appliances without the complexities of additional equipment. Even when the vehicle is switched off, the LPS II will still recharge and power your tools.





Clayton Power products for mobile and off-grid power systems. Products; LPS II. All-in-one Lithium Power Supply (LPS). Compact 230V and 12V battery generator. LPS II 3000 - 2 kWh. LPS II 3000 - 2 kWh LPS II SKU: CL2003, CL2103.



Clayton Power produce some incredibly versatile power systems that keep you powered up and ready for anything, anywhere, at any time! Featuring a powerful Lithium-Ion battery, your power system will keep going and going, making sure everything is at full capacity. It has an intelligent display that will give you the complete operational



Meticulously designed for versatility and power, the LPS II series redefines what you can expect from compact power systems. From the formidable LPS II 3000, boasting a 2 kWh lithium-ion battery and 3000 W inverter, to the efficient LPS II 1500, each model is ???





The compact LPS II 3000 from Clayton Power is made for use of 230V/50Hz appliances and 12V equipment at the same time in your vehicle. The all-in-one LPS II 3000 has a built-in 2 kWh lith