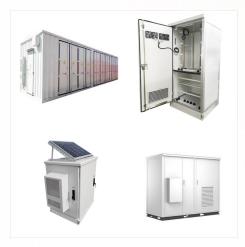

Clayton Power is a mobile and off-grid power system based on lithium battery technology. They offer power solutions for the automotive, industrial, maritime, military, and renewable energy markets. They develop and produce a broad range of energy products including, remote controllers, sine wave inverters, inverter/chargers, lithium-ion

Mobile and off-grid power systems Clayton Power A/S was founded in 2000 and is based in Denmark, Odense. We will strengthen our market awareness, sales and distribution by becoming the best-in-class provider for all-in-one Lithium Power Solutions for selected market segments. Quality - We develop and produce