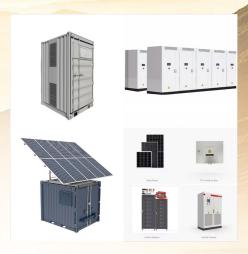

Clayton Power is a mobile and off-grid power system based on lithium battery technology. They offer power solutions for the automotive, industrial, maritime, military, and renewable energy markets. They develop and produce a broad range of energy products including, remote controllers, sine wave inverters, inverter/chargers, lithium-ion

Mobile and off-grid power systems Clayton Power A/S was founded in 2000 and is based in Denmark, Odense. We will strengthen our market awareness, sales and distribution by becoming the best-in-class provider for all-in-one Lithium Power Solutions for selected market segments. Quality - We develop and produce