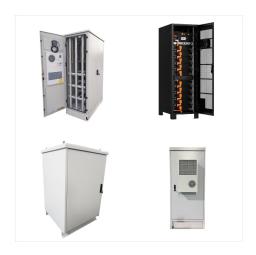

Clayton Power is a mobile and off-grid power system based on lithium battery technology. They offer power solutions for the automotive, industrial, maritime, military, and renewable energy markets. They develop and produce a broad range of energy products including, remote controllers, sine wave inverters, inverter/chargers, lithium-ion

Mobile and off-grid power systems Clayton Power A/S was founded in 2000 and is based in Denmark, Odense. We will strengthen our market awareness, sales and distribution by becoming the best-in-class provider for all-in-one Lithium Power Solutions for selected market segments. Quality - We develop and produce