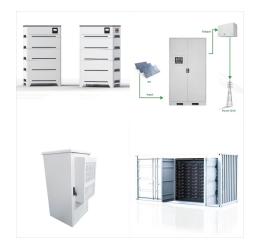

Clayton Power is a mobile and off-grid power system based on lithium battery technology. They offer power solutions for the automotive, industrial, maritime, military, and renewable energy markets. They develop and produce a broad range of energy products including, remote controllers, sine wave inverters, inverter/chargers, lithium-ion

Mobile and off-grid power systems Clayton Power A/S was founded in 2000 and is based in Denmark, Odense. We will strengthen our market awareness, sales and distribution by becoming the best-in-class provider for all-in-one Lithium Power Solutions for selected market segments. Quality - We develop and produce