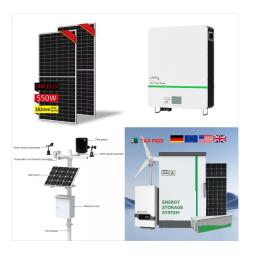

We specialize in the sales, design, and installation of solar electric and backup energy storage systems for residential homes. Sunergy Systems has installed over 2,500 solar power systems ???

Commercial Solar Panels. Most Solar Panels Are Between 15% And 20% Efficient, With Outliers On Either Side Of The Range. High-Quality Solar Panels Can Exceed 22% Efficiency In Some Cases (And Almost Reach 23%!), But The Majority Of Photovoltaic Panels Available Are Not Above 20% Efficiency. Services We Offer Near Bellevue Wa: Solar Panel Benefits