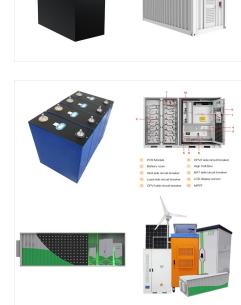

urable and easy to clean. The double sided texture gives you the freedom to customize your experience. One side reduces slipping, and the other gives you

Power Systems can help by providing the best in yoga and Pilates mats, yoga chairs, Pilates machines, and much more to help you make the most of these important activities. What are the Benefits of Yoga and Pilates to New Exercisers? Yoga and Pilates offer a safe entry point to fitness for new exercisers.

Power Systems is a leading provider of Exercise, Fitness, Sports Performance and Functional Training Equipment for Coaches, Athletes and Fitness Experts since 1986. Premium Gym Mat. Sled Harness & Lead. Heavy Bag - 75 lbs. Sierra Adjustable Bench. AssaultRunner Elite. Customers Count on Power Systems Discover why the top commercial









1-48 of over 3,000 results for "power systems mat" Results. Hanging Exercise Mat, Fitness & Yoga Mat for Group Fitness Classes, Commercial Grade Quality with Reinforced Holes. 4.7 out of 5 stars. 1,470. 50+ bought in past month. \$42.55 \$ 42. 55. FREE delivery Mon, Sep 30.

**SOLAR**°

AIREX Yoga and Pilates Mats were specifically created to reduce stress on the joints during your workout, these multi-functional exercise pads offer superb cushioning and excellent durability for your Pilates workout, yoga asanas, ???



///////

SPRI Hanging Exercise Mat, Fitness & Yoga Mat for Group Fitness Classes, Commercial Grade Quality with Reinforced Holes. One of Power Systems" thickest mats is made using a ribbed, closed-cell foam structure that resists moisture from sweat or spilled water b