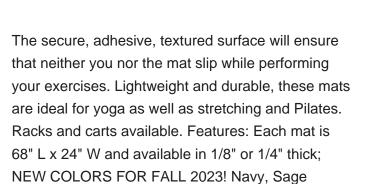

The secure, adhesive, textured surface will ensure that neither you nor the mat slip while performing your exercises. Lightweight and durable, these mats are ideal for yoga as well as stretching and Pilates. Racks and carts available. Features: Each mat is 68" L x 24" W and available in 1/8" or 1/4" thick: NEW COLORS FOR FALL 2023! Navy, Sage