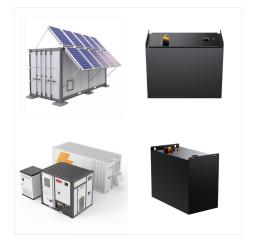

rformance and Functional Training Equipment for Coaches, Athletes and Fitness Experts since 1986. Premium Gym Mat. Sled Harness & Lead. Heavy Bag - 75 lbs. Sierra Adjustable Bench. AssaultRunner Elite. Customers Count on Power Systems Discover why the top commercial









1-48 of over 3,000 results for "power systems mat" Results. Hanging Exercise Mat, Fitness & Yoga Mat for Group Fitness Classes, Commercial Grade Quality with Reinforced Holes. 4.7 out of 5 stars. 1,470. 50+ bought in past month. \$42.55 \$ 42. 55. FREE delivery Mon, Sep 30.

**SOLAR**°

AIREX Yoga and Pilates Mats were specifically created to reduce stress on the joints during your workout, these multi-functional exercise pads offer superb cushioning and excellent durability for your Pilates workout, yoga asanas, ???



///////

SPRI Hanging Exercise Mat, Fitness & Yoga Mat for Group Fitness Classes, Commercial Grade Quality with Reinforced Holes. One of Power Systems" thickest mats is made using a ribbed, closed-cell foam structure that resists moisture from sweat or spilled water bottles, and wipes clean with a cloth.