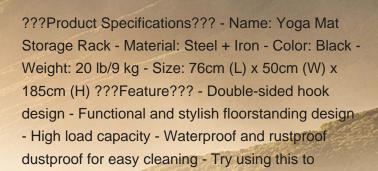

SPRI Hanging Exercise Mat, Fitness & Yoga Mat for Group Fitness Classes, Commercial Grade Quality with Reinforced Holes. 4.7 out of 5 stars. 1,479. 300+ bought in past month. \$42.53 \$ 42. 53. Power Systems Adjustable Wall Rack for Yoga and Fitness Mats,Black. 5.0 out of 5 stars. 1. \$88.00 \$ 88. 00.



Power Systems Mats List Price; 10-4343: Premium Club Mat, Jet Black, 56"L x 23"W x 5/8"D: \$55.00: Premium Yoga Sticky Mats are available in several colors and in two different thicknesses for the proper degree of cushioning to meet your needs. The secure, adhesive, textured surface will ensure that neither you nor the mat slip while The long rods support two mats side-by-side. The narrow design with locking casters fits through all standard doorways. Additional shipping charges may a