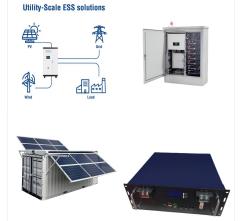

DC POWER SYSTEM DC OUT MAX OUTPUT 48V
24kW FlexiCompact DC Power System Product
Sheet, Version 3.0 Flexible by Name and by Nature
We offer a range of reliable, compact, efficient and
flexible DC power solutions from small standalone
systems for applications like access nodes to
medium-sized systems for radio base stations.