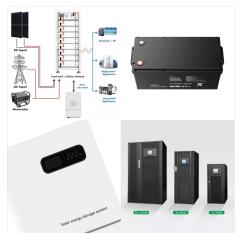

The compact -48V DC power system fits into tight telecom spaces, such as radio base stations, DAS, and co-locations. The modular NetSure 7100 DC power system, with 3500 watt rectifiers, provides up to 500 amps of current for -48 volt systems in 8U of rack space, 19-in wide in indoor and outdoor applications. Basic components of the subrack

This series of flexible DC power systems is designed for wireless access and fixed network applications offering unmatched temperature performance and high power density. The NetSure 5100 Series, a compact -48 volt 600 A DC power solution, features an advanced control unit, up to (29) positions for 2000 W high-efficiency eSure rectifiers or