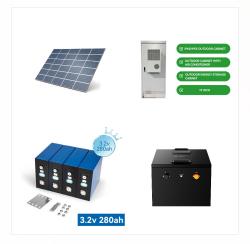

Middle East Renewable Energy Market Competitor Analysis The Middle Eastern renewable energy market is moderately fragmented. Some of the major players in the market include (in no particular order) MASE, Enerwhere Sustainable ???