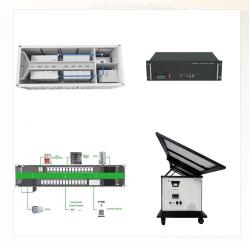

Middle East Renewable Energy Market Competitor Analysis The Middle Eastern renewable energy market is moderately fragmented. Some of the major players in the market include (in no particular order) MASE, Enerwhere Sustainable ???