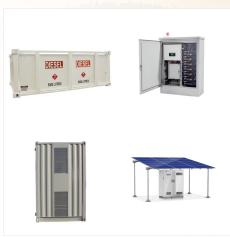

Charge More, Pay Less Endless Solar Power No
Noise at Night Endless Solar Power Solar generator
600 operates at super-quiet levels at all times,
especially perfect for indoor use at night. 600W
Output ??? 544WhCapacity Power 90% of
Appliances With a massive 544Wh capacity and
600W AC output to conveniently power almost 90%
of appliances-such as



Charge More, Pay Less Endless Solar Power No
Noise at Night Endless Solar Power Solar generator
600 operates at super-quiet levels at all times,
especially perfect for indoor use at night. 600W
Output ??? 544WhCapacity Power 90% of
Appliances With a massive 544Wh capacity and
600W AC output to conveniently power almost 90%
of appliances-such as



Recognising the increasing power demand in the Democratic Republic of Congo (DRC), an electrical sub-contractor has decided to stock generator sets. Financial Operations Director at Panaco, Khalid Patel said that initially, the market is expected to favour standard WEG generator sets which are manufactured in South Africa.

## CONGO REPUBLIC ITEL SOLAR GENERATOR





ISG-65 PORTABLE SOLAR GENERATOR POWER YOUR HOME AND BUSINESS. NO PETROLEUM; NO