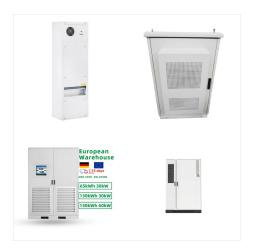

city and
600W AC output to conveniently power almost 90%
of appliances-such as



Charge More, Pay Less Endless Solar Power No
Noise at Night Endless Solar Power Solar generator
600 operates at super-quiet levels at all times,
especially perfect for indoor use at night. 600W
Output ??? 544WhCapacity Power 90% of
Appliances With a massive 544Wh capacity and
600W AC output to conveniently power almost 90%
of appliances-such as



Recognising the increasing power demand in the Democratic Republic of Congo (DRC), an electrical sub-contractor has decided to stock generator sets. Financial Operations Director at Panaco, Khalid Patel said that initially, the market is expected to favour standard WEG generator sets which are manufactured in South Africa.

## CONGO REPUBLIC ITEL SOLAR GENERATOR





ISG-65 PORTABLE SOLAR GENERATOR POWER YOUR HOME AND BUSINESS. NO PETROLEUM; NO NOISE; SOLAR CHARGING; Charge More, Pay Less Endless Solar Power No Noise at Night Endless Solar Power Solar generator 600 operates at super-quiet levels at all times, especially perfect for indoor use at night.



The itel 600w solar generator is a quiet and efficient power source that operates using solar energy. It has a large battery capacity and can power most appliances, making it great for indoor and outdoor activities.