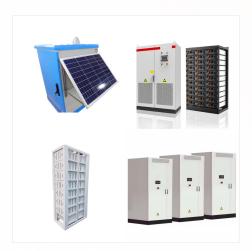

Charge More, Pay Less Endless Solar Power No
Noise at Night Endless Solar Power Solar generator
600 operates at super-quiet levels at all times,
especially perfect for indoor use at night. 600W
Output ??? 544WhCapacity Power 90% of
Appliances With a massive 544Wh capacity and
600W AC output to conveniently power almost 90%
of appliances-such as



Charge More, Pay Less Endless Solar Power No
Noise at Night Endless Solar Power Solar generator
600 operates at super-quiet levels at all times,
especially perfect for indoor use at night. 600W
Output ??? 544WhCapacity Power 90% of
Appliances With a massive 544Wh capacity and
600W AC output to conveniently power almost 90%
of appliances-such as



Recognising the increasing power demand in the Democratic Republic of Congo (DRC), an electrical sub-contractor has decided to stock generator sets. Financial Operations Director at Panaco, Khalid Patel said that initially, the market is expected to favour standard WEG generator sets which are manufactured in South Africa.

## CONGO REPUBLIC ITEL SOLAR GENERATOR





ISG-65 PORTABLE SOLAR GENERATOR POWER YOUR HOME AND BUSINESS. NO PETROLEUM; NO NOISE; SOLAR CHARGING; Charge More, Pay Less Endless Solar Power No Noise at Night Endless Solar Power Solar generator 600 operates at super-quiet levels at all times, especially perfect for indoor use at night.



The itel 600w solar generator is a quiet and efficient power source that operates using solar energy. It has a large battery capacity