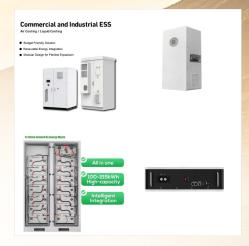

Charge More, Pay Less Endless Solar Power No
Noise at Night Endless Solar Power Solar generator
600 operates at super-quiet levels at all times,
especially perfect for indoor use at night. 600W
Output ??? 544WhCapacity Power 90% of
Appliances With a massive 544Wh capacity and
600W AC output to conveniently power almost 90%
of appliances-such as



Charge More, Pay Less Endless Solar Power No
Noise at Night Endless Solar Power Solar generator
600 operates at super-quiet levels at all times,
especially perfect for indoor use at night. 600W
Output ??? 544WhCapacity Power 90% of
Appliances With a massive 544Wh capacity and
600W AC output to conveniently power almost 90%
of appliances-such as



Recognising the increasing power demand in the Democratic Republic of Congo (DRC), an electrical s