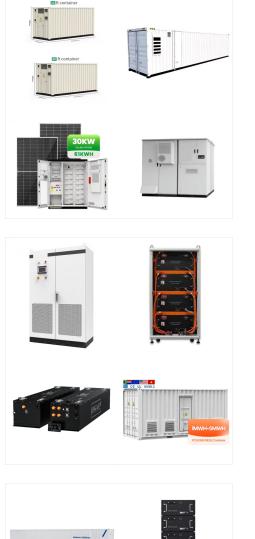

NextEra Energy Resources said in December that wind turbines had been successfully installed and became operational at Skeleton Creek, a hybrid renewable energy project the company is building in Oklahoma, US. That project is co-located with another 250MW NextEra wind farm, but the Rush Springs battery system is much smaller than ???

New solar plus battery projects in the Cook Islands demonstrate how off-grid regions can escape reliance on diesel generators. Six of the twelve inhabited Cook Islands are the target of hybrid renewable energy projects ???

NEW BATTERIES: Three newly commissioned battery systems on Rarotonga which cost US\$16 million (approx. NZ\$24m) will reduce the island's dependence on NEW BATTERIES: Three newly commissioned battery systems on Rarotonga which cost US\$16 million (approx. NZ\$24m) will reduce the island's dependence on oil-fuelled power generation and