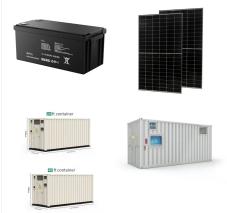

NextEra Energy Resources said in December that wind turbines had been successfully installed and became operational at Skeleton Creek, a hybrid renewable energy project the company is building in Oklahoma, US. That project is co-located with another 250MW NextEra wind farm, but the Rush Springs battery system is much smaller than ???

New solar plus battery projects in the Cook Islands demonstrate how off-grid regions can escape reliance on diesel generators. Six of the twelve inhabited Cook Islands are the target of hybrid renewable energy projects ???

NEW BATTERIES: Three newly commissioned battery systems on Rarotonga which cost US\$16 million (approx. NZ\$24m) will reduce the island's dependence on NEW BATTERIES: Three newly commissioned battery systems on Rarotonga which cost US\$16 million (approx. NZ\$24m) will reduce the island's dependence on oil-fuelled power generation and