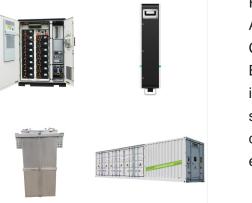

NEW BATTERIES: Three newly commissioned battery systems on Rarotonga which cost US\$16 million (approx. NZ\$24m) will reduce the island's dependence on NEW BATTERIES: Three newly commissioned battery systems on Rarotonga which cost US\$16 million (approx. NZ\$24m) will reduce the island's dependence on oil-fuelled power generation and