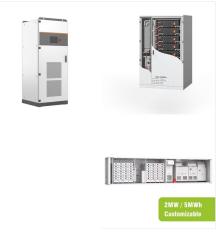

11 11

Skeleton's SuperBattery technology is a fast-charging, high power battery technololy, filling the technology gap between supercapacitors and batteries. SuperBatteries offering the ideal combination of energy, power, and safety for ???

Skeleton's SuperBattery technology is a fast-charging, high power battery technololy, filling the technology gap between supercapacitors and batteries. SuperBatteries offering the ideal combination of energy, power, and safety for <30-minute applications.