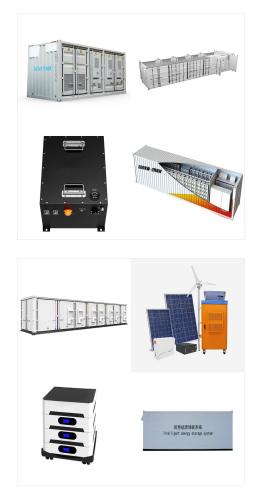

NextEra Energy Resources said in December that wind turbines had been successfully installed and became operational at Skeleton Creek, a hybrid renewable energy project the company is building in Oklahoma, US. That project is co-located with another 250MW NextEra wind farm, but the Rush Springs battery system is much smaller than ???

New solar plus battery projects in the Cook Islands demonstrate how off-grid regions can escape reliance on diesel generators. Six of the twelve inhabited Cook Islands are the target of hybrid renewable energy projects ???

NEW BATTERIES: Three newly commissioned battery systems on Rarotonga which cost US\$16 million (approx. NZ\$24m) will reduce the island's dependence on NEW BATTERIES: Three newly commissioned battery systems on Rarotonga which cost US\$16 million (approx. NZ\$24m) will reduce the island's dependence on oil-fuelled power generation and