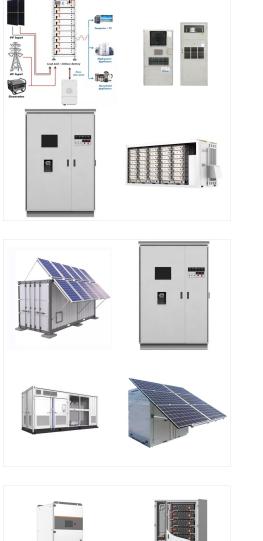

NextEra Energy Resources said in December that wind turbines had been successfully installed and became operational at Skeleton Creek, a hybrid renewable energy project the company is building in Oklahoma, US. That project is co-located with another 250MW NextEra wind farm, but the Rush Springs battery system is much smaller than ???

New solar plus battery projects in the Cook Islands demonstrate how off-grid regions can escape reliance on diesel generators. Six of the twelve inhabited Cook Islands are the target of hybrid renewable energy projects ???

NEW BATTERIES: Three newly commissioned battery systems on Rarotonga which cost US\$16 million (approx. NZ\$24m) will reduce the island's dependence on NEW BATTERIES: Three newly commissioned battery systems on Rarotonga which cost US\$16 million (approx. NZ\$24m) will reduce the island's dependence on oil-fuelled power generation and