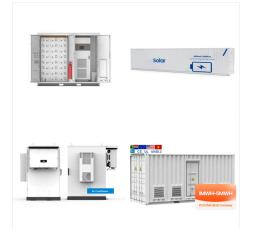

NextEra Energy Resources said in December that wind turbines had been successfully installed and became operational at Skeleton Creek, a hybrid renewable energy project the company is building in Oklahoma, US. That project is co-located with another 250MW NextEra wind farm, but the Rush Springs battery system is much smaller than ???

New solar plus battery projects in the Cook Islands demonstrate how off-grid regions can escape reliance on diesel generators. Six of the twelve inhabited Cook Islands are the target of hybrid renewable energy projects ???

NEW BATTERIES: Three newly commissioned battery systems on Rarotonga which cost US\$16 million (approx. NZ\$24m) will reduce the island's dependence on NEW BATTERIES: Three newly commissioned battery systems on Rarotonga which cost US\$16 million (approx. NZ\$24m) will reduce the island's dependence on oil-fuelled power generation and