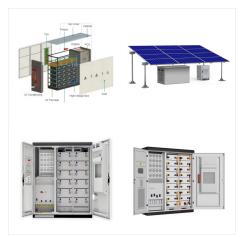

With over 25 years of experience and 1,00,000+ installations, Cosmic Micro Systems Pvt. Ltd. is a well-established name and leading manufacturer of power electronics and water treatment products based out of Bengaluru, India.