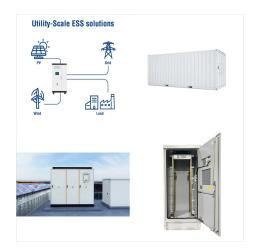

This initiative could turn Iceland into a pioneer in the renewable energy sector. Anticipating the launch of the first operational plant by 2030, the energy landscape appears brighter. This facility is slated to deliver 30 MW of clean energy, enough to provide significant power to Reykjavik Energy and possibly beyond.