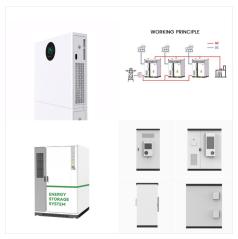

With over 25 years of experience and 1,00,000+ installations, Cosmic Micro Systems Pvt. Ltd. is a well-established name and leading manufacturer of power electronics and water treatment products based out of Bengaluru, India.