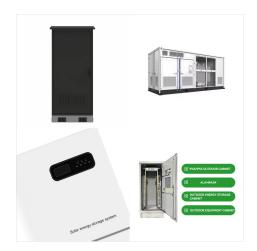

With over 25 years of experience and 1,00,000+ installations, Cosmic Micro Systems Pvt. Ltd. is a well-established name and leading manufacturer of power electronics and water treatment products based out of Bengaluru, India.