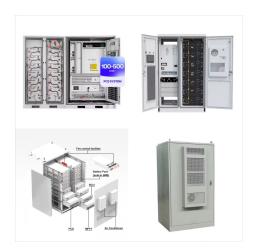

The CS-LAB company offers the CSMIO line of products: CNC controllers and extension devices for them. Along with PC system and MACH3 program, they form an ideal, full-scale solution to control all-purpose CNC machines. CSMIO system reduces operational noises, advanced communication protocols ensure correct data flow.

Ideal system for CNC machines control.

CSMIO/IP-S is a 6-axis motion controller combination with a PC and control software (simCNC, Mach3, Mach4) it's an ideal system for CNC machines control.CSMIO/IP-S was designed for professionals, CNC automation manufacturers, retrofit specialists, and hobbyists, who want to equip their machine tool with efficient, stable and ???

CSMIO/IP-A is a 6-axis motion controller combination with a PC and control software (simCNC, Mach3, Mach4) it's an ideal system for CNC machines control. CSMIO/IP-A was designed for professionals, CNC automation manufacturers, retrofit specialists, and hobbyists, who want to equip their machine tool with an efficient, stable, and flexible CNC control system for a ???

CS-LAB. CS-Lab designs CNC motion control systems. We equip machine manufacturers, builders, modernizers, and hobbyists with well-known and valued in the CNC market motion controllers ??? CSMIO/IP, professional control software ??? simCNC, and servo drive systems. Our company, as one of the few on the market, offers complex services. We