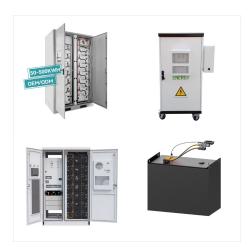

Shaping A Sustainable Future. Li-Cube is more than just an off-grid solar solution; it's a step toward a sustainable future. By blending cutting-edge technology with top-tier quality products and a strong focus on the environment, we"re not just delivering solutions???we"re driving a vision of a world powered by renewable energy.