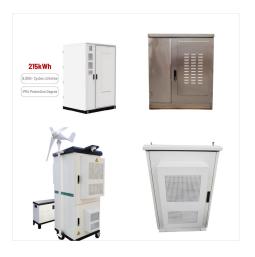

Shaping A Sustainable Future. Li-Cube is more than just an off-grid solar solution; it's a step toward a sustainable future. By blending cutting-edge technology with top-tier quality products and a strong focus on the environment, we"re not just delivering solutions???we"re driving a vision of a world powered by renewable energy.