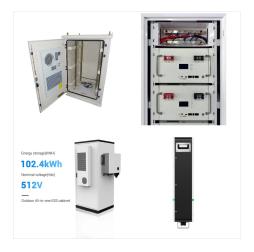

Shaping A Sustainable Future. Li-Cube is more than just an off-grid solar solution; it's a step toward a sustainable future. By blending cutting-edge technology with top-tier quality products and a strong focus on the environment, we"re not just delivering solutions???we"re driving a vision of a world powered by renewable energy.