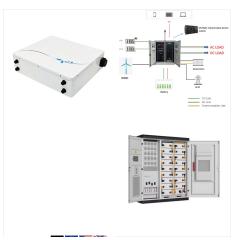

Shaping A Sustainable Future. Li-Cube is more than just an off-grid solar solution; it's a step toward a sustainable future. By blending cutting-edge technology with top-tier quality products and a strong focus on the environment, we"re not just delivering solutions???we"re driving a vision of a world powered by renewable energy.