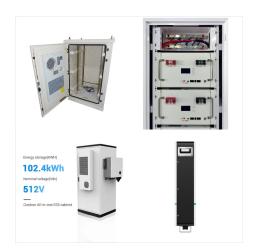

Cummins said third-quarter sales rose slightly and came in better than Wall Street predicted, as they were boosted in part by gains in two of its segments on data center-related demand. The

The need for generators is global and growing. Our power system products include diesel and gas-powered generator sets ranging from 15??? 3750 kVA, alternators, diesel engines ranging from 49??? 5,500 hp, generator-drive engines, battery storage systems and integrated power systems that combine generator sets, paralleling controls and switchgear technologies, all connected to???

Cummins provides completely integrated power system solutions for any application, anywhere in the world. Our customers depend on our generator sets and paralleling controls to power their operations, and they benefit from our system level controls, remote monitoring, switchgear and transfer switch, and microgrid components.