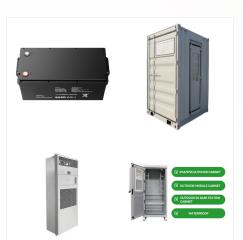

Discover reliable and portable power stations at Best Buy Cyprus. Our range of power stations offers a convenient and portable solution for powering your devices on the go. With features like high-capacity batteries, multiple AC outlets, USB ports, and DC outputs, our power stations provide reliable power for your laptops, smartphones, tablets