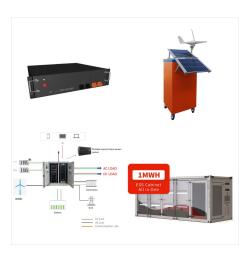

What is a DC-UPS with external batteries?

The DC-UPS with external VRLA batteries feature the PULS' 1-Battery-Concept: This means each battery is individually charged and monitored, which avoids the need for matched batteries and ensures longest battery life. What is a UPS module? UPS is the short version of " uninterruptible power supply".

DC-UPS. Efficient, compact and reliable DC-UPS from PULS ensure highest system availability. Our uninterruptible power supplies are available with capacitor storage or VRLA batteries.. The DC-UPS with integrated electrochemical double layer capacitors are fully maintenance free and guarantee an uninterrupted power supply for periods measured in seconds.. The DC-UPS with ???