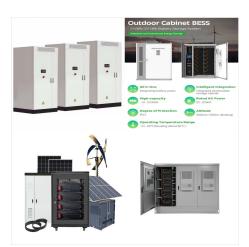

DC-UPS. Efficient, compact and reliable DC-UPS from PULS ensure highest system availability. Our uninterruptible power supplies are available with capacitor storage or VRLA batteries.. The DC-UPS with integrated electrochemical double layer capacitors are fully maintenance free and guarantee an uninterrupted power supply for periods measured in seconds.. The DC-UPS with ???

What is a DC-UPS with external batteries?

The DC-UPS with external VRLA batteries feature the PULS' 1-Battery-Concept: This means each battery is individually charged and monitored, which avoids the need for matched batteries and ensures longest battery life. What is a UPS module? UPS is the short version of " uninterruptible power supply".

What are UPS modules with capacitor storage?

UPS modules with capacitor storage are equipped with integrated electrochemical double layer capacitors. In case of a power fault they guarantee an uninterrupted power supply for several seconds. By using such UPS modules, processes can be completed and data saved, for instance.