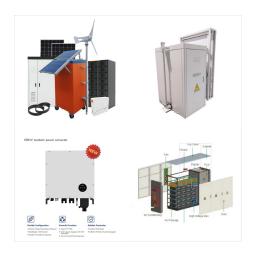

The Panasonic EverVolt pairs well with solar panel systems, especially if your utility has reduced or removed net metering, introduced time-of-use rates, or instituted demand charges for residential electricity. Installing a storage solution like the EverVolt or EverVolt 2.0 with a solar energy system allows you to maintain a sustained power supply during both day and night, as ???