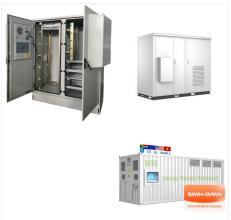

Which xolta battery should I Choose?

Choose BAT-80 Outdoorfor larger installations or combine BAT-5 or BAT-10 solutions for smaller installations. The XOLTA BAT-80 Outdoor helps companies control the storage of solar energy. If your capacity needs are relatively small,1 or a combination of several BAT-5 and BAT-10 batteries can be the right solution.

### What is xolta bat-80 outdoor?

The XOLTA BAT-80 Outdoor helps companies control the storage of solar energy. If your capacity needs are relatively small,1 or a combination of several BAT-5 and BAT-10 batteries can be the right solution. XOLTA BAT-80 Outdoor makes grid operators' handling of grid fluctuations much more efficient.