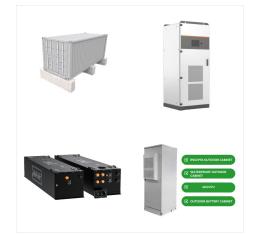

Which xolta battery should I Choose?

Choose BAT-80 Outdoorfor larger installations or combine BAT-5 or BAT-10 solutions for smaller installations. The XOLTA BAT-80 Outdoor helps companies control the storage of solar energy. If your capacity needs are relatively small,1 or a combination of several BAT-5 and BAT-10 batteries can be the right solution.

### What is xolta bat-80 outdoor?

The XOLTA BAT-80 Outdoor helps companies control the storage of solar energy. If your capacity needs are relatively small,1 or a combination of several BAT-5 and BAT-10 batteries can be the right solution. XOLTA BAT-80 Outdoor makes grid operators' handling of grid fluctuations much more efficient.