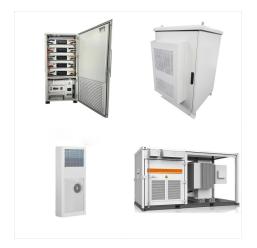

Get the cost-effectiveness you want with the flexibility you need. The XOLTA BAT-79 is ideal for commercial and industrial applications, microgrids and grid support as well as large residential buildings. Avoid costly demand ???

XOLTA - BAT-79 - Battery Energy Storage Systems for Indoors by XOLTA. Get the cost-effectiveness you want with the flexibility you need. The XOLTA BAT-79 is ideal for commercial and industrial applications, microgrids and grid support as well as larg

7/8

contact@xolta TECHNICAL PROPERTIES: BAT-80/25/50 BAT-80/30/60 Power (charge/discharge) 25 kVA or 50 kVA 30 kVA or 60 kVA Nominal battery energy (DC) 80 kWh Usable capacity 73 kWh Battery chemistry Li-ion LFP Nominal battery voltage 768 V DC Battery voltage range 720-840 V DC Grid connection voltage\* 3 x 400V AC