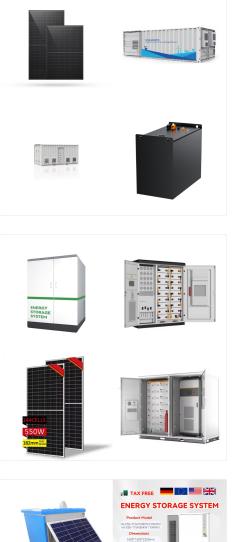

Which xolta battery should I Choose?

Choose BAT-80 Outdoorfor larger installations or combine BAT-5 or BAT-10 solutions for smaller installations. The XOLTA BAT-80 Outdoor helps companies control the storage of solar energy. If your capacity needs are relatively small,1 or a combination of several BAT-5 and BAT-10 batteries can be the right solution.

### What is xolta bat-80 outdoor?

The XOLTA BAT-80 Outdoor helps companies control the storage of solar energy. If your capacity needs are relatively small,1 or a combination of several BAT-5 and BAT-10 batteries can be the right solution. XOLTA BAT-80 Outdoor makes grid operators' handling of grid fluctuations much more efficient.

7/8

contact@xolta TECHNICAL PROPERTIES: BAT-80/25/50 BAT-80/30/60 Power (charge/discharge) 25 kVA or 50 kVA 30 kVA or 60 kVA Nominal battery energy (DC) 80 kWh Usable capacity 73 kWh Battery chemistry Li-ion LFP Nominal battery voltage 768 V DC Battery voltage range 720-840 V DC Grid connection voltage\* 3 x 400V AC