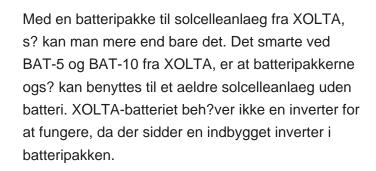

Which xolta battery should I Choose?

Choose BAT-80 Outdoorfor larger installations or combine BAT-5 or BAT-10 solutions for smaller installations. The XOLTA BAT-80 Outdoor helps companies control the storage of solar energy. If your capacity needs are relatively small,1 or a combination of several BAT-5 and BAT-10 batteries can be the right solution.

### What is xolta bat-80 outdoor?

The XOLTA BAT-80 Outdoor helps companies control the storage of solar energy. If your capacity needs are relatively small,1 or a combination of several BAT-5 and BAT-10 batteries can be the right solution. XOLTA BAT-80 Outdoor makes grid operators' handling of grid fluctuations much more efficient.