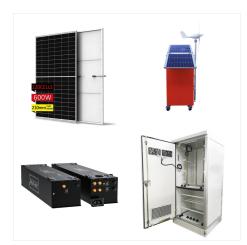

Which xolta battery should I Choose?

Choose BAT-80 Outdoorfor larger installations or combine BAT-5 or BAT-10 solutions for smaller installations. The XOLTA BAT-80 Outdoor helps companies control the storage of solar energy. If your capacity needs are relatively small,1 or a combination of several BAT-5 and BAT-10 batteries can be the right solution.

### What is xolta bat-80 outdoor?

The XOLTA BAT-80 Outdoor helps companies control the storage of solar energy. If your capacity needs are relatively small,1 or a combination of several BAT-5 and BAT-10 batteries can be the right solution. XOLTA BAT-80 Outdoor makes grid operators' handling of grid fluctuations much more efficient.