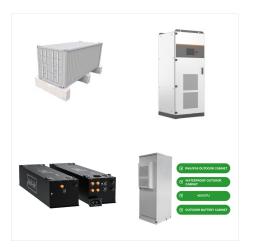

Energy Resource Management; Product Carbon Footprint; Supporting Biodiversity; Certificate Download; ADVANCED ENERGY SOLUTION. Professional Development. Moving energy to you. AES-KY provides multi-power design customization and solutions. Light Vehicle. 2023-01-06; Industrial Energy Solution.

Energy Management. Air Source Heat Pumps; Alternative Energy; Ambient Energy; Ash Management; Backup Power; Quality instruments and monitoring solutions for solar energy applications; Battery Systems for Commercial Vehicles; Advanced Energy's BoilerSpection MB imaging system utilizes special mid-wave infrared detectors to see through

Energy Management. Air Source Heat Pumps; Alternative Energy; Ambient Energy; Ash Management; Backup Power; Sustainable energy solutions for e-bike/e-scooters areas; Advanced Energy's 3kW ORv3 PSU is a single phase AC-DC power supply that operates from a nominal input range of 200 to 277 VAC 50/60/Hz and outputs 50VDC, 60A.