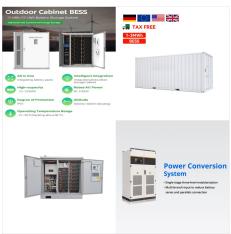

The advanced energy management system (AEMS) provides a smooth energy ???ow to the microgrid. Over the last few years, many studies were carried out to review various aspects such as energy

In the race to achieve net-zero emissions, advanced energy storage technologies are emerging as a game-changer, transforming how various sectors harness renewable power, says GlobalData, a leading data and analytics company.. The latest breakthroughs, ranging from sodium-ion batteries that slash costs and improve safety to ultra ???

ETAP Transmission Management System is a suite of energy management software tools used to monitor, control, and optimize the performance of generation and transmission systems. Transmission Energy Management System applications use real-time data to evaluate and improve system reliability, security and performance.

The output of an energy management systems is dynamic in nature and difficult to predict because of the dynamic behaviors of consumers and utilities (Yu et al., 2020). Designing an energy management system that can make dynamic decisions in real-time based on its current status is still a complicated challenge (Hossain et al., 2019b).