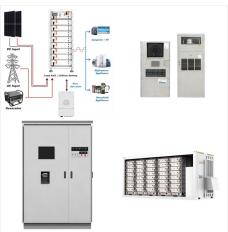

The advanced energy management system (AEMS) provides a smooth energy ???ow to the microgrid. Over the last few years, many studies were carried out to review various aspects such as energy

In the race to achieve net-zero emissions, advanced energy storage technologies are emerging as a game-changer, transforming how various sectors harness renewable power, says GlobalData, a leading data and analytics company.. The latest breakthroughs, ranging from sodium-ion batteries that slash costs and improve safety to ultra ???

The output of an energy management systems is dynamic in nature and difficult to predict because of the dynamic behaviors of consumers and utilities (Yu et al., 2020). Designing an energy management system that can make dynamic decisions in real-time based on its current status is still a complicated challenge (Hossain et al., 2019b).