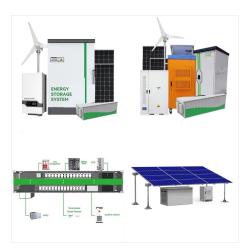

The advanced energy management system (AEMS) provides a smooth energy ???ow to the microgrid. Over the last few years, many studies were carried out to review various aspects such as energy

In the race to achieve net-zero emissions, advanced energy storage technologies are emerging as a game-changer, transforming how various sectors harness renewable power, says GlobalData, a leading data and analytics company.. The latest breakthroughs, ranging from sodium-ion batteries that slash costs and improve safety to ultra ???

The output of an energy management systems is dynamic in nature and difficult to predict because of the dynamic behaviors of consumers and utilities (Yu et al., 2020). Designing an energy management system that can make dynamic decisions in real-time based on its current status is still a complicated challenge (Hossain et al., 2019b).