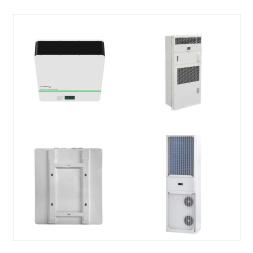

We provide innovative HVAC solutions to optimize your building's energy usage while improving occupant comfort. Learn More Since 1985, Advanced Energy Management Ltd. has supplied, installed, and serviced automation controls in order to optimize heating, ventilation, and air conditioning (HVAC) systems and central energy plants.

Energy Management. Air Source Heat Pumps; Alternative Energy; Ambient Energy; Ash Management; Backup Power; Quality instruments and monitoring solutions for solar energy applications; Battery Systems for Commercial Vehicles; Advanced Energy's BoilerSpection MB imaging system utilizes special mid-wave infrared detectors to see through

Energy Management. Air Source Heat Pumps; Alternative Energy; Ambient Energy; Ash Management; Backup Power; Sustainable energy solutions for e-bike/e-scooters areas; Advanced Energy's 3kW ORv3 PSU is a single phase AC-DC power supply that operates from a nominal input range of 200 to 277 VAC 50/60/Hz and outputs 50VDC, 60A.