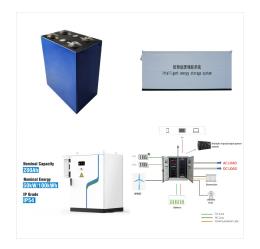

The advanced energy management system (AEMS) provides a smooth energy ???ow to the microgrid. Over the last few years, many studies were carried out to review various aspects such as energy

In the race to achieve net-zero emissions, advanced energy storage technologies are emerging as a game-changer, transforming how various sectors harness renewable power, says GlobalData, a leading data and analytics company.. The latest breakthroughs, ranging from sodium-ion batteries that slash costs and improve safety to ultra ???

Energy Resource Management; Product Carbon Footprint; Supporting Biodiversity; Certificate Download; ADVANCED ENERGY SOLUTION. Professional Development. Moving energy to you. AES-KY provides multi-power design customization and solutions. Light Vehicle. 2023-01-06; Industrial Energy Solution.