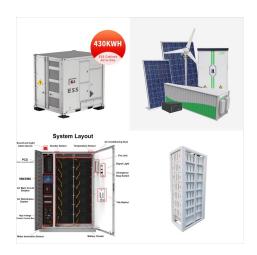

ally
designed for home energy storage, operating at 48V
with a split-phase configuration. This inverter 48V
can meet power demands of up to 10KW for various
home energy storage applications. Support 3
devices to parallel connection, coupled with an



On-grid PV Inverter. Residential PV Inverter Commercial & Industrial PV Inverter Utility-Scale PV Inverter. Energy Storage. Battery Ready Inverter Hybrid Inverter AC-Coupled Inverter Off-Grid Storage Inverter Battery System All-in-one Energy Storage Balcony Energy Storage Portable Power Station. EV Charger. AC EV Charger DC EV Charger. Smart



Electrically integrated solar inverter consists of a 8KW 10KW and 12KW DC 48V to 120/240-volt AC split phase pure sine wave inverter with two 60A MPPT solar charge controller, and AC charger to ???





11.4KW 48V Split Phase Hybrid Inverter This high-quality inverter designed to convert solar energy into AC power, store energy in a battery for future use or feed it into the public grid. With 15KW solar input and 10KW of continuous output (Max 11.4kw),The system offers the flexibility to go off-grid, hybrid solar syst



Introducing the SRNE 10KW Off Grid Inverter - SF48100S200-H Empower your home with the SRNE 10KW Off-Grid Inverter, a cutting-edge solution tailored for robust performance and energy efficiency. Engineered with dual MPPT ???



Off-Grid Solar Inverter: An off-grid solar inverter is recommended to those who are troubled by the problem of frequent power outages and want power backup for crucial times. 10KW: MPPT Controller: DSP: Type of Charger: MPPT: Efficiency: 95%: Bat