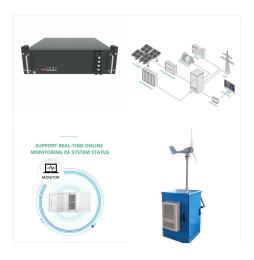

Sunway 10KW Off-Grid Solar Inverter is specifically designed for use in energy storage systems. It provides a pure sine wave output, featuring multiple communication options such as WiFi, USB, and CAN (RS485) ports, this inverter allows for easy monitoring and management of your energy storage setup. Additionally, it includes a cold start

Introducing the SRNE 10KW Off Grid Inverter - SF48100S200-H Empower your home with the SRNE 10KW Off-Grid Inverter, a cutting-edge solution tailored for robust performance and energy efficiency. Engineered with dual MPPT technology achieving up to 99.9% efficiency and supporting a 22A PV input current, it's ideal for h