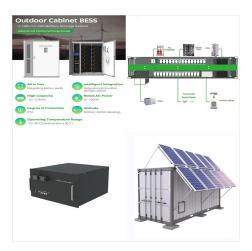

Sunway 10KW Off-Grid Solar Inverter is specifically designed for use in energy storage systems. It provides a pure sine wave output, featuring multiple communication options such as WiFi, USB, and CAN (RS485) ports, this inverter allows for easy monitoring and management of your energy storage setup. Additionally, it includes a cold start

Introducing the SRNE 10KW Off Grid Inverter - SF48100S200-H Empower your home with the SRNE 10KW Off-Grid Inverter, a cutting-edge solution tailored for robust performance and energy efficiency. Engineered with dual MPPT technology achieving up to 99.9% efficiency and supporting a 22A PV input current, it's ideal for h

Introducing the SRNE 10KW Off Grid Inverter - SF48100S200-H Empower your home with the SRNE 10KW Off-Grid Inverter, a cutting-edge solution tailored for robust performance and energy efficiency. Engineered with dual MPPT ???