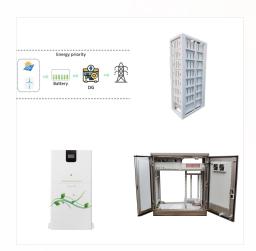

Earth: Revival is a sci-fi TPS survival game set in 2112, available for iOS/Android/PC. On an Earth ravaged by Tox, a mysterious alien entity, explore a vast open world with deserts, urban ruins, wetlands, and snowy peaks. MARVEL SNAP unleashes the complete MARVEL multiverse into a fast-paced, adrenaline-pumping, strategic, card battler



The Snap,[4] also known as the Blip,[5] was the event in which Thanos snapped his fingers while using the Infinity Gauntlet, resulting in the extermination of half of all life in the universe. Wanting to restore balance to the universe by averting universal resource conflicts due to overpopulation, Thanos embarked on a quest to assemble all six Infinity Stones needed to achieve this goal. In



The SNAP architecture is ideal for Earth observation (EO) processing and analysis due to the following technological innovations: extensibility, portability, modular rich client platform, generic EO data abstraction, tiled memory management, and a graph processing framework.





Assistance Programs. Supplemental Nutrition
Assistance Program (SNAP) - SNAP helps people
get the food they need for sound nutrition and
well-balanced meals. This program was formally
known as Food Support or Food Stamps. Minnesota
Food Assistance Program (MFAP) - MFAP provides
food assistance to non-citizens 50 years of age or
older who do not qualify for the ???



Earth: Revival is a sci-fi TPS survival game set in 2112, available for iOS/Android/PC. On an Earth ravaged by Tox, a mysterious alien entity, expl