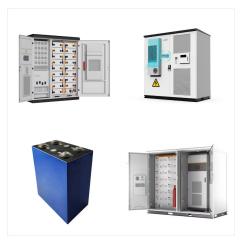

close. Nothing resembling a flower in the whole pic. SO stupid.





Thanks to the open-source license, we create the SNAP installers with the multi-platform installer builder install4j from ej-Technologies.. If you later decide to install an additional toolbox to your installation you can follow this step-by-step guide.. In order to verify the integrity of your download, you can compare your MD5 or SHA256 checksum against MD5 / SHA256 checksum.



Earth Agriculture. The Project. SnapEarth project is to foster the Market growth of COPERNICUS by instigating the development of new EO applications and to develop general public awareness to EO data. SnapEarth is to initiate the creation of a virtuous circle of innovation by providing to EO data users an innovative platform with leading edge



TELLURIDE, Colo., Aug. 24, 2022 /PRNewswire/ -- EarthSnap, a first-of-its-kind app, enables users to identify all types of Earth's plant and animal species via a mobile phone camera, encouraging





The Snap didn"t just affect Earth. It impacted the entire universe, causing chaos and grief across countless worlds. Infinity Stones and Their Powers. The Infinity Stones are six powerful gems that control different aspects of existence. Each stone grants its user incredible abilities that can alter reality itself.



Everything that happens on the International Space Station revolves around one thing: Earth, sixteen times a day! So for Earth Day, NASA offers a gift you can't get anywhere else with this leisurely view of our home planet, from 250 miles up, rendered in extraordinary ultra-hig