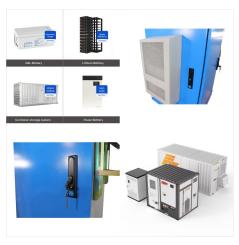

alysis due to the following technological innovations: extensibility, portability, modular rich client platform, generic EO data abstraction, tiled memory management, and a graph processing framework.





Assistance Programs. Supplemental Nutrition
Assistance Program (SNAP) - SNAP helps people
get the food they need for sound nutrition and
well-balanced meals. This program was formally
known as Food Support or Food Stamps. Minnesota
Food Assistance Program (MFAP) - MFAP provides
food assistance to non-citizens 50 years of age or
older who do not qualify for the ???



Earth: Revival is a sci-fi TPS survival game set in 2112, available for iOS/Android/PC. On an Earth ravaged by Tox, a mysterious alien entity, explore a vast open world with deserts, urban ruins, wetlands, and snowy peaks.



The problem. Today, Earth Observation (EO) data are freely available in large quantities. However, the main obstacle to their use by the general public is that these data are sometimes hard to access, and a precise image can be hard to find from the large amount of data available addition, the data cannot always be exploited due to weather conditions, and its interpretation ???





Created by the team behind Earth, EarthSnap expands on current technology and capabilities of image identification apps by adding animals, bugs, birds and every type of life on Earth! Create Photo & Snap Collections Keep all your discoveries saved in one place and easily access them whenever you want. Create your own library of flowers



An app for everyone to create and share pictures of the Earth from spac