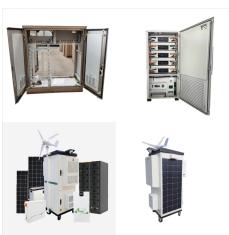

a available addition, the data cannot always be exploited due to weather conditions, and its interpretation ???





Created by the team behind Earth, EarthSnap expands on current technology and capabilities of image identification apps by adding animals, bugs, birds and every type of life on Earth! Create Photo & Snap Collections Keep all your discoveries saved in one place and easily access them whenever you want. Create your own library of flowers



An app for everyone to create and share pictures of the Earth from space Start Now! Put the Earth in your pocket. We're making available our first SnapPlanet public beta app, winner of the Copernicus Master 2016. Select any places on Earth at one of the available times. Snap, and your picture is ready in seconds! Spot changes. Compare the



? Good pic of the head and neck, didn"t resemble a flower at all, but Earth Snap returned 2 (related) flowers that looked a bit like anemones (but Def not snakes Second shot, different flowers. I think snake is non-native, which might screw up ID, but still NOT A FLOWER. Not even close. Nothing resembling a flower in the whole pic. SO stupid.





Thanks to the open-source license, we create the SNAP installers with the multi-platform installer builder install4j from ej-Technologies.. If you later decide to install an additional toolbox to your installation you can follow this step-by-step guide.. In order to verify the integrity of your download, you can compare your MD5 or SHA256 checksum against MD5 / SHA256 checksum.



Earth Agriculture. The Project. SnapEarth project is to foster t