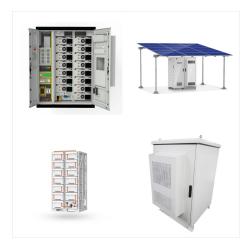

Eaton's solar power centers combine both utility power and solar photovoltaic (PV) power into one enclosure. Solar power centers can be applied as a component of a complete PV electrical system. Eaton offers the industry's most complete line of balance of system (BOS) products, along with a wide variety of configurations, including