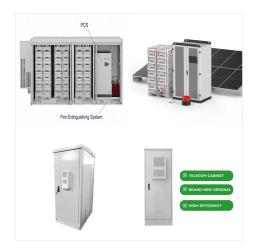

Eaton's solar power centers combine both utility power and solar photovoltaic (PV) power into one enclosure. Solar power centers can be applied as a component of a complete PV electrical system. Eaton offers the industry's most complete line of balance of system (BOS) products, along with a wide variety of configurations, including