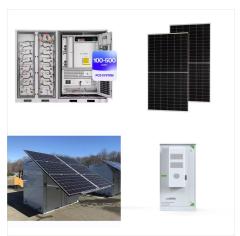

Eaton's solar power centers combine both utility power and solar photovoltaic (PV) power into one enclosure. Solar power centers can be applied as a component of a complete PV electrical system. Eaton offers the industry's most complete line of balance of system (BOS) products, along with a wide variety of configurations, including