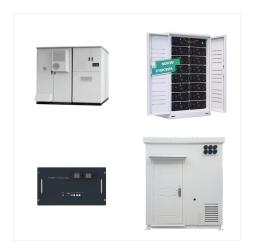

Eaton's solar power centers combine both utility power and solar photovoltaic (PV) power into one enclosure. Solar power centers can be applied as a component of a complete PV electrical system. Eaton offers the industry's most complete line of balance of system (BOS) products, along with a wide variety of configurations, including