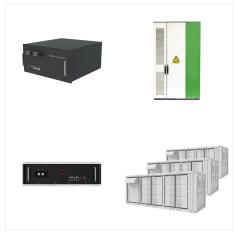

Eaton's solar power centers combine both utility power and solar photovoltaic (PV) power into one enclosure. Solar power centers can be applied as a component of a complete PV electrical system. Eaton offers the industry's most complete line of balance of system (BOS) products, along with a wide variety of configurations, including