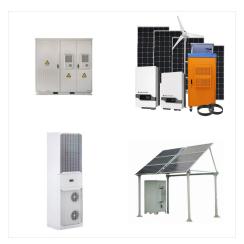

Eaton's solar power centers combine both utility power and solar photovoltaic (PV) power into one enclosure. Solar power centers can be applied as a component of a complete PV electrical system. Eaton offers the industry's most complete line of balance of system (BOS) products, along with a wide variety of configurations, including