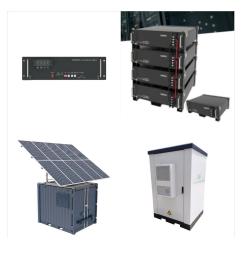

Eaton's solar power centers combine both utility power and solar photovoltaic (PV) power into one enclosure. Solar power centers can be applied as a component of a complete PV electrical system. Eaton offers the industry's most complete line of balance of system (BOS) products, along with a wide variety of configurations, including