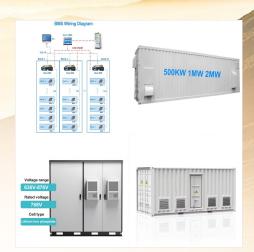

The Eaton Power XpertE Solar 1500 kW and 1650 kW inverters are the largest in the utility-scale class. A robust, reliable, efficient and fault-tolerant design minimizes the plant levelized cost of electricity, while meeting stringent grid requirements. A bankable, trustworthy partner