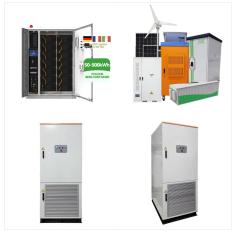

DISTRIBUTED PV GENERATION + ES

About This Product. The ECHO eFORCE 56V DHC-2300 Hedge Trimmer makes trimming hedges simple and comfortable. With a 2.5Ah eFORCE battery this lightweight Hedge Trimmer features 22 in. double-sided, double-reciprocating ???

About This Product. The ECHO eFORCE 56V DHC-2300 Hedge Trimmer makes trimming hedges simple and comfortable. With a 2.5Ah eFORCE battery this lightweight Hedge Trimmer features 22 in. double-sided, double-reciprocating steel blades for precise, clean cuts and it is ideal for all types of applications from tall and wide hedges to smaller hedgerows.