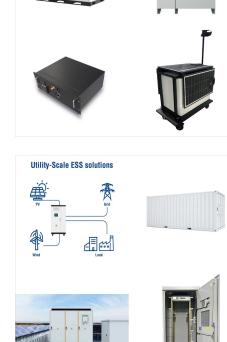

DISTRIBUTED PV GENERATION + ES

About This Product. The ECHO eFORCE 56V DHC-2300 Hedge Trimmer makes trimming hedges simple and comfortable. With a 2.5Ah eFORCE battery this lightweight Hedge Trimmer features 22 in. double-sided, double-reciprocating ???

About This Product. The ECHO eFORCE 56V DHC-2300 Hedge Trimmer makes trimming hedges simple and comfortable. With a 2.5Ah eFORCE battery this lightweight Hedge Trimmer features 22 in. double-sided, double-reciprocating steel blades for precise, clean cuts and it is ideal for all types of applications from tall and wide hedges to smaller hedgerows.