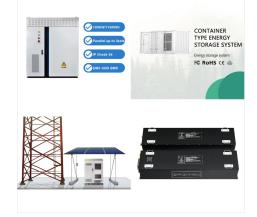

DISTRIBUTED PV GENERATION + ES

About This Product. The ECHO eFORCE 56V DHC-2300 Hedge Trimmer makes trimming hedges simple and comfortable. With a 2.5Ah eFORCE battery this lightweight Hedge Trimmer features 22 in. double-sided, double-reciprocating ???

About This Product. The ECHO eFORCE 56V DHC-2300 Hedge Trimmer makes trimming hedges simple and comfortable. With a 2.5Ah eFORCE battery this lightweight Hedge Trimmer features 22 in. double-sided, double-reciprocating steel blades for precise, clean cuts and it is ideal for all types of applications from tall and wide hedges to smaller hedgerows.