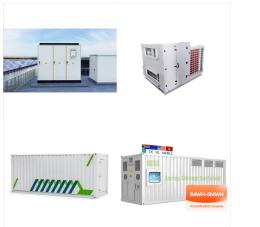

2MW/ /5MWh

2MW/ /5MWh

Customizable

2MW / 5MWh

2MW / 5MWh

Customizable

Ba

Hi

LE

1mwh

Find many great new & used options and get the best deals for ECHO LBP-56V250A 5Ah Lithium Ion Battery System at the best online prices at eBay! Free shipping for many products! item 7 Echo eFORCE 56V High-Capacity 5.0Ah Lithium-Ion Battery - LBP-56V250A Echo eFORCE 56V High-Capacity 5.0Ah Lithium-Ion Battery -LBP-56V250A. \$230.00. Last