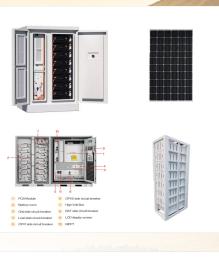

ECO-WORTHY All-in-one Inverter Built in 5000W 48V Pure Sine Wave Power Inverter & 80A MPPT Controller is a new hybrid solar energy storage inverter control all-in-one machine integrating solar energy storage and commercial power charging energy storage and AC sine wave output. It adopts DSP control and has advanced response algorithms and high reliability ???

ECO-WORTHY series is a new all-in-one hybrid solar charge inverter, which integrates solar energy storage & means charging energy storage and AC sine wave output. Thanks to DSP control and advanced control algorithm, it has high response speed, high reliability and high industrial standard. Four charging modes are optional, i.e. Only Solar, Mains Priority, Solar ???