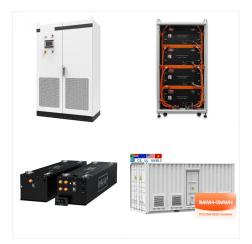

2Wh . Cell Chemistry. NCM . Cycle life. 500 Cycles to 80%+ capacity . Management Systems.





Secure your power supply with an EcoFlow DELTA 2 solar generator bundle at home or on the go. Plug in 160W Portable Solar Panels and get up to 500W input to charge from anywhere in as fast as 3 hours. Rapid dual charging X-Stream tech means that DELTA 2 charges 7 times faster than the competition. That's 0???80% in just 50 minutes and 0-100% in 80 minutes with AC ???



EcoFlow DELTA Solar Generator (PV 160W)
EcoFlow DELTA Solar Generator (PV 160W)
EcoFlow DELTA Solar Generator (PV 160W)
EcoFlow DELTA Solar Generator \*\*DELTA and
NextGen 160W Portable Solar Panel will be shipped
separately. Shipment services to Alaska, Puerto
Rico, and Hawaii are temporarily suspended.
Overview. 2 pcs. 2% OFF.



EcoFlow DELTA 2 Max Solar Generator (PV160W) Regular price ?1,898.00 Sale price ?1,898.00 1. 160W Solar Panel 2. 160W Solar Panel Bag 3. Solar to XT60 Charging Cable 4. 160W Solar Panel User Manual. Customer Reviews. Be the first to write a review.