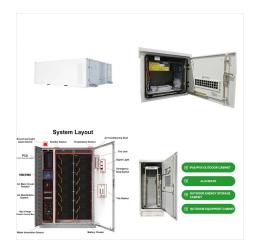

mergency. EcoFlow 160W solar panel is
waterproof to endure all weather conditions, ideal
for outdoor activities such as camping, climbing,
hiking. You can



Secure your power supply with an EcoFlow DELTA 2 solar generator bundle at home or on the go. Plug in 220W Bifacial Portable Solar Panels and get up to 500W input to charge from anywhere in as fast as 3 hours. These bundles are ideal for home power security, camping, fishing, or any outdoor trips. Two in one EcoFlow's 220W Bifacial Portable Solar Panel is two ???



EcoFlow DELTA Max Solar Generator (PV160W)
Regular price ???1.448,00 Sale price ???1. 2 x
160W panels : 6-12 hrs 3 x 160W panels : 4-8 hrs 4 x 160W panels : 3-4 hrs . Capacity. 1612Wh . Cell Chemistry. NCM . Cycle life. 500 Cycles to 80%+ capacity . Management Systems.





Secure your power supply with an EcoFlow DELTA 2 solar generator bundle at home or on the go. Plug in 160W Portable Solar Panels and get up to 500W input to charge from anywhere in as fast as 3 hours. Rapid dual charging X-Stream tech means that DELTA 2 charges 7 times faster than the competition. That's 0???80% in just 50 minutes and 0-100% in 80 minutes with AC ???



EcoFlow DELTA Solar Generator (PV 160W)
EcoFlow DELTA Solar Generator (PV 160W)
EcoFlow DELTA Solar Generator (PV 160W)
EcoFlow DELTA Solar Generator \*\*DELTA and
NextGen 160W Portable Solar Panel will be shipped
separately. Shipment services to Alaska, Puerto
Rico, and Hawaii are temporarily suspended.
Overview. 2 pcs. 2% OFF.



EcoFlow DELTA 2 Max Solar Generator (PV160W) Regular price ?1,898.00 Sale price ?1,898.00 1