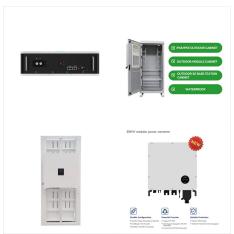

bundles are ideal for home power security, camping, fishing, or any outdoor trips. Two in one EcoFlow's 220W Bifacial Portable Solar Panel is two ???



EcoFlow DELTA Max Solar Generator (PV160W)
Regular price ???1.448,00 Sale price ???1. 2 x
160W panels : 6-12 hrs 3 x 160W panels : 4-8 hrs 4 x 160W panels : 3-4 hrs . Capacity. 1612Wh . Cell Chemistry. NCM . Cycle life. 500 Cycles to 80%+ capacity . Management Systems.





Secure your power supply with an EcoFlow DELTA 2 solar generator bundle at home or on the go. Plug in 160W Portable Solar Panels and get up to 500W input to charge from anywhere in as fast as 3 hours. Rapid dual charging X-Stream tech means that DELTA 2 charges 7 times faster than the competition. That's 0???80% in just 50 minutes and 0-100% in 80 minutes with AC ???



EcoFlow DELTA Solar Generator (PV 160W)
EcoFlow DELTA Solar Generator (PV 160W)
EcoFlow DELTA Solar Generator (PV 160W)
EcoFlow DELTA Solar Generator \*\*DELTA and
NextGen 160W Portable Solar Panel will be shipped
separately. Shipment services to Alaska, Puerto
Rico, and Hawaii are temporarily suspended.
Overview. 2 pcs. 2% OFF.



EcoFlow DELTA 2 Max Solar Generator (PV160W) Regular price ?1,898.00 Sale price ?1,898.00 1. 160W Solar Panel 2. 160W Solar Panel Bag 3. Solar to XT60 Charging Cable 4. 160W Solar Panel User Manual. Customer Reviews. Be the first to write a review.