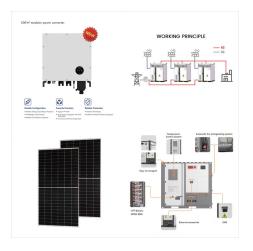

Generates up to 3.5kWh to 4kWh daily. 2800W to 3400W AC output with X-Boost. A high conversion rate guarantees a fast solar charging speed: 0-100% in 3-4 hours (4 sets), 4-5 hours (3 sets) and 6-8 hours (2 sets). IP68 dust and water resistance. Smart remote control with EcoFlow app. NextGen 160W Solar Panel: Up to 25%

EcoFlow DELTA Series Solar Generators View All DELTA 3 Plus + 220W 1-5kWh Capacity 1800W Output DELTA Pro 3 Solar Generator (PV400W) With an IP68 waterproof rating, our NextGen 160W Solar Panel maintains its high performance even in extreme weather conditions, including rainfall. It's dust-resistant, too.