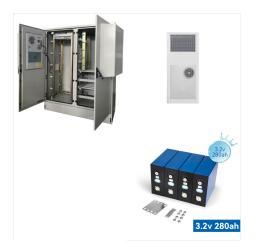

A whole-house generator, or a standby generator, is a backup electrical system that automatically supplies power to a home during a power outage. Unlike typical generators for houses powered by gas or propane, EcoFlow offers huge 90kWh capacity solar-powered solutions that keep your home running smoothly, rain or shine.

EcoFlow Power Kits 5kVA 48V Power System offers RV users a seamless off-grid experience with up to 5kVA output, capable of running two rooftop ACs and multiple high-power appliances. Its modular, all-in-one design suits a wide range of RV types ???from B-Vans, to Class A and even fifth wheels ??? and reduces installation time with integrated wiring.