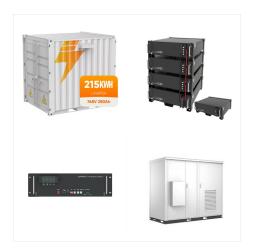

A whole-house generator, or a standby generator, is a backup electrical system that automatically supplies power to a home during a power outage. Unlike typical generators for houses powered by gas or propane, EcoFlow offers huge 90kWh capacity solar-powered solutions that keep your home running smoothly, rain or shine.

Extreme temperatures can be life-threatening. Luckily, EcoFlow maintains your indoor comfort: Up to 21.6kW output [1] effortlessly powers your a/c, heaters and home appliances.; Stackable capacity offers power backup and peace of mind for up to a month [1].