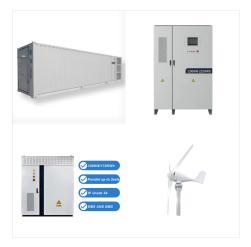

EcoFlow Power Kits 5kVA 48V Power System offers RV users a seamless off-grid experience with up to 5kVA output, capable of running two rooftop ACs and multiple high-power appliances. Its modular, all-in-one design suits a wide range of RV types ???from B-Vans, to Class A and even fifth wheels ??? and reduces installation time with integrated wiring.

By adopting a 48VDC system, EcoFlow ensures that their power kits are future-proofed and can easily adapt to upcoming advancements in electrical technologies. While 12V systems are still prevalent in many applications, especially in smaller vehicles, EcoFlow's decision to use 48VDC for their power kits brings significant advantages in terms