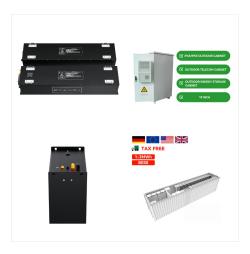

EcoFlow Power Kits Full Set Up The Power Hub: The 5-in-1 Heart of Your Off-Grid Power System. The Power Hub is the heart of your Power Kit. It's a single compact unit for all your inputs and output.

EcoFlow Power Kits are the world's first integrated, plug-and-play power solutions designed especially for tiny homes and RVs. Whether you're replacing your van's electrics or building a system from scratch, Power Kits plug-and-play system allows you to easily modify your hardware to fit your van and power needs. Find the battery stack

EcoFlow Power Kits are the world's first integrated, plug-and-play power solutions designed especially for tiny homes and RVs. Power Kits plug-and-play system allows you to easily modify your hardware to fit your van and power needs. Find the battery stack that fits your power needs. Powers All Your Essential Appliances 4 Charging Methods.