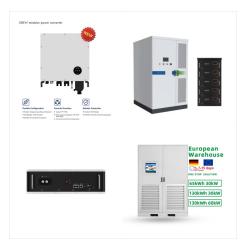

EcoFlow Power Kits 5kVA 48V Power System offers RV users a seamless off-grid experience with up to 5kVA output, capable of running two rooftop ACs and multiple high-power appliances. Its modular, all-in-one design suits a wide range of RV types ???from B-Vans, to Class A and even fifth wheels ??? and reduces installation time with integrated wiring.