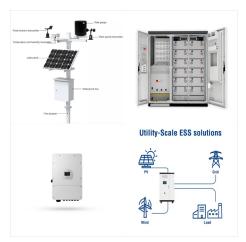

A whole-house generator, or a standby generator, is a backup electrical system that automatically supplies power to a home during a power outage. Unlike typical generators for houses powered by gas or propane, EcoFlow offers huge 90kWh capacity solar-powered solutions that keep your home running smoothly, rain or shine.

EcoFlow Power Kits 5kVA 48V Power System offers RV users a seamless off-grid experience with up to 5kVA output, capable of running two rooftop ACs and multiple high-power appliances. Its modular, all-in-one design suits a wide range of RV types ???from B-Vans, to Class A and even fifth wheels ??? and reduces installation time with integrated wiring.