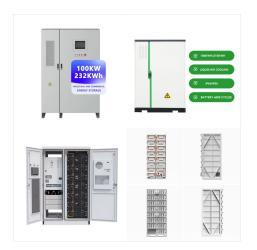

The most powerful whole-home backup solution. EcoFlow DELTA Pro Ultra is a residential power backup system designed for both extended outages and daily use. With an unrivaled capacity of 6kWh, 7200W max output??,, and 5.6kW solar ???

The most powerful whole-home backup solution. EcoFlow DELTA Pro Ultra is a residential power backup system designed for both extended outages and daily use. With an unrivaled capacity of 6kWh, 7200W max output??,, and 5.6kW solar input, a single unit can run your entire home. With EcoFlow Smart Home Panel 2, get an uninterrupted power backup experience with automatic ???