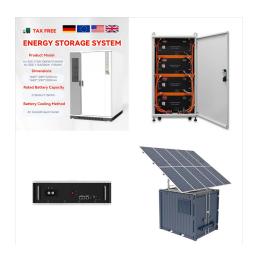

A whole-house generator, or a standby generator, is a backup electrical system that automatically supplies power to a home during a power outage. Unlike typical generators for houses powered by gas or propane, EcoFlow offers huge 90kWh capacity solar-powered solutions that keep your home running smoothly, rain or shine.

EcoFlow Power Kits 5kVA 48V Power System offers RV users a seamless off-grid experience with up to 5kVA output, capable of running two rooftop ACs and multiple high-power appliances. Its modular, all-in-one design suits a wide range of RV types ???from B-Vans, to Class A and even fifth wheels ??? and reduces installation time with integrated wiring.