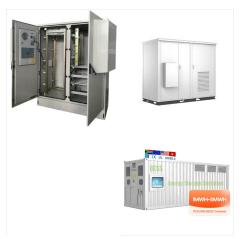

The most powerful whole-home backup solution. EcoFlow DELTA Pro Ultra is a residential power backup system designed for both extended outages and daily use. With an unrivaled capacity of 6kWh, 7200W max output??,, and 5.6kW solar ???

The most powerful whole-home backup solution. EcoFlow DELTA Pro Ultra is a residential power backup system designed for both extended outages and daily use. With an unrivaled capacity of 6kWh, 7200W max output??,, and 5.6kW solar input, a single unit can run your entire home. With EcoFlow Smart Home Panel 2, get an uninterrupted power backup experience with automatic ???