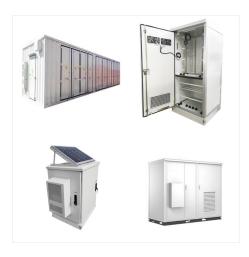

EcoFlow Power Kits Full Set Up The Power Hub: The 5-in-1 Heart of Your Off-Grid Power System. The Power Hub is the heart of your Power Kit. It's a single compact unit for all your inputs and output.

EcoFlow Power Kits are the world's first integrated, plug-and-play power solutions designed especially for tiny homes and RVs. Whether you're replacing your van's electrics or building a system from scratch, Power Kits plug-and-play system allows you to easily modify your hardware to fit your van and power needs. Find the battery stack

EcoFlow Power Kits are the world's first integrated, plug-and-play power solutions designed especially for tiny homes and RVs. Power Kits plug-and-play system allows you to easily modify your hardware to fit your van and power needs. Find the battery stack that fits your power needs. Powers All Your Essential Appliances 4 Charging Methods.

But EcoFlow Power Kits have changed all that by integrating modules into a compact self-assembling plug-and-play system that you can customize to fit your power needs 5x faster than typical systems. Designed for RVs and off-grid builds, Power Kits combine large-capacity energy storage of up to 15kWh, with a high 4800W solar input, so you can be