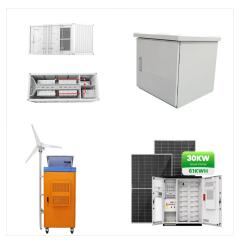

EcoFlow Power Kits 5kVA 48V Power System offers RV users a seamless off-grid experience with up to 5kVA output, capable of running two rooftop ACs and multiple high-power appliances. Its modular, all-in-one design suits a wide range of RV types ???from B-Vans, to Class A and even fifth wheels ??? and reduces installation time with integrated wiring.

By adopting a 48VDC system, EcoFlow ensures that their power kits are future-proofed and can easily adapt to upcoming advancements in electrical technologies. While 12V systems are still prevalent in many applications, especially in smaller vehicles, EcoFlow's decision to use 48VDC for their power kits brings significant advantages in terms