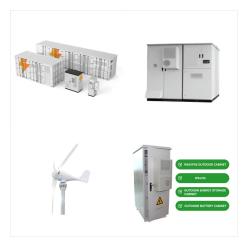

EcoFlow Power Kits Full Set Up The Power Hub: The 5-in-1 Heart of Your Off-Grid Power System. The Power Hub is the heart of your Power Kit. It's a single compact unit for all your inputs and output.

EcoFlow Power Kits are the world's first integrated, plug-and-play power solutions designed especially for tiny homes and RVs. Whether you're replacing your van's electrics or building a system from scratch, Power Kits plug-and-play system allows you to easily modify your hardware to fit your van and power needs. Find the battery stack

But EcoFlow Power Kits have changed all that by integrating modules into a compact self-assembling plug-and-play system that you can customize to fit your power needs 5x faster than typical systems. Designed for RVs and off-grid builds, Power Kits combine large-capacity energy storage of up to 15kWh, with a high 4800W solar input, so you can be