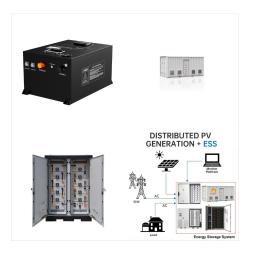

A whole-house generator, or a standby generator, is a backup electrical system that automatically supplies power to a home during a power outage. Unlike typical generators for houses powered by gas or propane, EcoFlow offers huge 90kWh capacity solar-powered solutions that keep your home running smoothly, rain or shine.