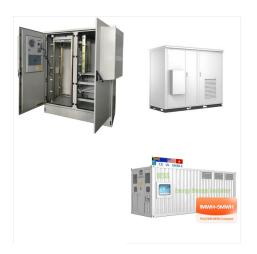

A whole-house generator, or a standby generator, is a backup electrical system that automatically supplies power to a home during a power outage. Unlike typical generators for houses powered by gas or propane, EcoFlow offers huge 90kWh capacity solar-powered solutions that keep your home running smoothly, rain or shine.

Extreme temperatures can be life-threatening. Luckily, EcoFlow maintains your indoor comfort: Up to 21.6kW output [1] effortlessly powers your a/c, heaters and home appliances.; Stackable capacity offers power backup and peace of mind for up to a month [1].