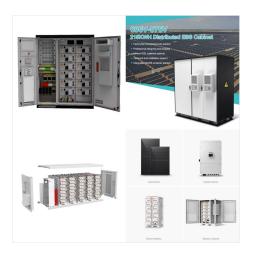

A whole-house generator, or a standby generator, is a backup electrical system that automatically supplies power to a home during a power outage. Unlike typical generators for houses powered by gas or propane, EcoFlow offers huge 90kWh capacity solar-powered solutions that keep your home running smoothly, rain or shine.

The most powerful whole-home backup solution. EcoFlow DELTA Pro Ultra is a residential power backup system designed for both extended outages and daily use. With an unrivaled capacity of 6kWh, 7200W max output??,, and 5.6kW solar ???