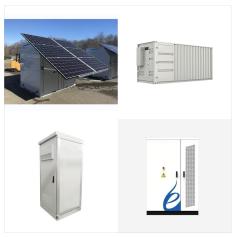

EcoFlow Power Kits Full Set Up The Power Hub: The 5-in-1 Heart of Your Off-Grid Power System. The Power Hub is the heart of your Power Kit. It's a single compact unit for all your inputs and output.

EcoFlow Power Kits are the world's first integrated, plug-and-play power solutions designed especially for tiny homes and RVs. Whether you're replacing your van's electrics or building a system from scratch, Power Kits plug-and-play system allows you to easily modify your hardware to fit your van and power needs. Find the battery stack

EcoFlow Power Kits are the world's first integrated, plug-and-play power solutions designed especially for tiny homes and RVs. Power Kits plug-and-play system allows you to easily modify your hardware to fit your van and power needs. Find the battery stack that fits your power needs. Powers All Your Essential Appliances 4 Charging Methods.