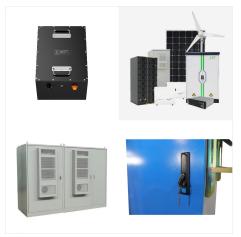

But EcoFlow Power Kits have changed all that by integrating modules into a compact self-assembling plug-and-play system that you can customize to fit your power needs 5x faster than typical systems. Designed for RVs and off-grid builds, Power Kits combine large-capacity energy storage of up to 15kWh, with a high 4800W solar input, so you can be

By adopting a 48VDC system, EcoFlow ensures that their power kits are future-proofed and can easily adapt to upcoming advancements in electrical technologies. While 12V systems are still prevalent in many applications, especially in smaller vehicles, EcoFlow's decision to use 48VDC for their power kits brings significant advantages in terms