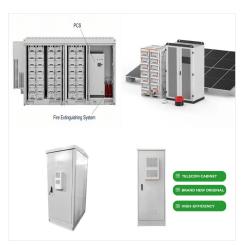

A whole-house generator, or a standby generator, is a backup electrical system that automatically supplies power to a home during a power outage. Unlike typical generators for houses powered by gas or propane, EcoFlow offers huge 90kWh capacity solar-powered solutions that keep your home running smoothly, rain or shine.