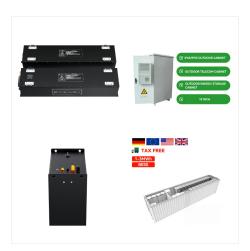

A whole-house generator, or a standby generator, is a backup electrical system that automatically supplies power to a home during a power outage. Unlike typical generators for houses powered by gas or propane, EcoFlow offers huge 90kWh capacity solar-powered solutions that keep your home running smoothly, rain or shine.

EcoFlow Power Kits 5kVA 48V Power System offers RV users a seamless off-grid experience with up to 5kVA output, capable of running two rooftop ACs and multiple high-power appliances. Its modular, all-in-one design suits a wide range of RV types ???from B-Vans, to Class A and even fifth wheels ??? and reduces installation time with integrated wiring.