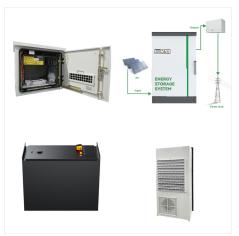

A whole-house generator, or a standby generator, is a backup electrical system that automatically supplies power to a home during a power outage. Unlike typical generators for houses powered by gas or propane, EcoFlow offers huge 90kWh capacity solar-powered solutions that keep your home running smoothly, rain or shine.

EcoFlow Power Kits 5kVA 48V Power System offers RV users a seamless off-grid experience with up to 5kVA output, capable of running two rooftop ACs and multiple high-power appliances. Its modular, all-in-one design suits a wide range of RV types ???from B-Vans, to Class A and even fifth wheels ??? and reduces installation time with integrated wiring.