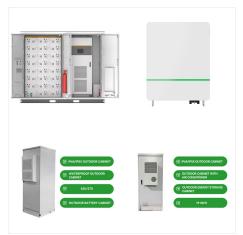

EcoFlow Power Kits 5kVA 48V Power System offers RV users a seamless off-grid experience with up to 5kVA output, capable of running two rooftop ACs and multiple high-power appliances. Its modular, all-in-one design suits a wide range of RV types ???from B-Vans, to Class A and even fifth wheels ??? and reduces installation time with integrated wiring.

By adopting a 48VDC system, EcoFlow ensures that their power kits are future-proofed and can easily adapt to upcoming advancements in electrical technologies. While 12V systems are still prevalent in many applications, especially in smaller vehicles, EcoFlow's decision to use 48VDC for their power kits brings significant advantages in terms