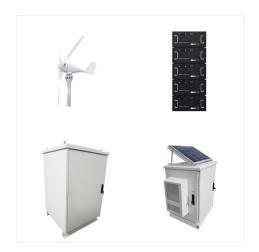

EcoFlow Power Kits Full Set Up The Power Hub: The 5-in-1 Heart of Your Off-Grid Power System. The Power Hub is the heart of your Power Kit. It's a single compact unit for all your inputs and output.

EcoFlow Power Kits are the world's first integrated, plug-and-play power solutions designed especially for tiny homes and RVs. Whether you're replacing your van's electrics or building a system from scratch, Power Kits plug-and-play system allows you to easily modify your hardware to fit your van and power needs. Find the battery stack

EcoFlow Power Kits are the world's first integrated, plug-and-play power solutions designed especially for tiny homes and RVs. Power Kits plug-and-play system allows you to easily modify your hardware to fit your van and power needs. Find the battery stack that fits your power needs. Powers All Your Essential Appliances 4 Charging Methods.

But EcoFlow Power Kits have changed all that by integrating modules into a compact self-assembling plug-and-play system that you can customize to fit your power needs 5x faster than typical systems. Designed for RVs and off-grid builds, Power Kits combine large-capacity energy storage of up to 15kWh, with a high 4800W solar input, so you can be