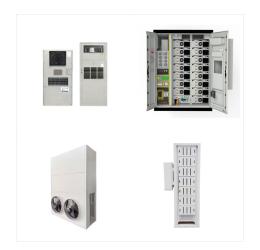

EcoFlow Power Kits Full Set Up The Power Hub: The 5-in-1 Heart of Your Off-Grid Power System. The Power Hub is the heart of your Power Kit. It's a single compact unit for all your inputs and output.

EcoFlow Power Kits are the world's first integrated, plug-and-play power solutions designed especially for tiny homes and RVs. Whether you're replacing your van's electrics or building a system from scratch, Power Kits plug-and-play system allows you to easily modify your hardware to fit your van and power needs. Find the battery stack

A system like the EcoFlow Power Kit is a plug-and-play system that combines multiple components into a single power hub. With fewer components, it saves space and the installation hassle. If you combine the EcoFlow Power Kits and Smart Generator, you'll have an all-in-one solution to support off-grid living and backup power. With dual fuel