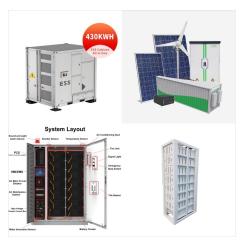

How many solar panels can the ecoflow Delta Pro support?

The EcoFlow Delta Pro can accommodate up to 4x400-wattrigid solar panels. The EcoFlow 110W Portable Solar Panel comes with the following items in the box: Protective Case and Kickstand Solar Panel Snap Hook x 4 User Manual and Warranty Card Solar Charging Cable (XT60 and MC4)

1\*110W 2.016kWh Capacity | 2400W Output.
2\*110W. 3\*110W. DELTA Max connects with up to
2x 400W EcoFlow solar panels to deliver 800W Max
solar charging speeds. With a voltage range from
11-100V and the Solar connector, you can also
connect other solar panels to your DELTA Max.
Even during cold or cloudy days, our smart
maximum power point