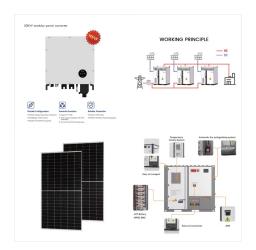

Why should you choose ecoflow solar?

And with an exceptional energy conversion rate of up to 23%, you get more energy with every cell. Plus, when connected to an EcoFlow solar generator, the Maximum Power Point Tracking (MPPT) algorithm auto-adjusts, guaranteeing a constant and stable power supply. with 1 x 110W portable solar panel. with 2 x 110W portable solar panels.

1\*110W 2.016kWh Capacity | 2400W Output.
2\*110W. 3\*110W. DELTA Max connects with up to
2x 400W EcoFlow solar panels to deliver 800W Max
solar charging speeds. With a voltage range from
11-100V and the Solar connector, you can also
connect other solar panels to your DELTA Max.
Even during cold or cloudy days, our smart
maximum power point