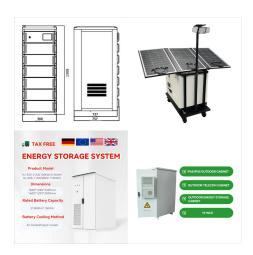

The BSLBATT 20 kWh battery bank uses lithium iron phosphate (LFP) batteries for high-consumption residential buildings as well as commercial and industrial buildings. Working with BSLBATT, you can design and customize the right lithium solar battery to meet your needs.

The 48V 400AH Lithium-Ion Battery System offers high level safety through the use of rhombus cells in Lithium Phosphate technology (LiFePO4 or LFP). CMX has been designed to replace lead-acid batteries advantageously, by offering a quadruple energy density for an equivalent weight and size.