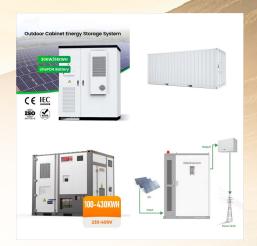

## ECUADOR BATTERIE LITHIUM 20 KWH

Ecuador Solar System Powerwall Lithium Battery
10kw 15kw 20kw 30kw Split Phase Systems, Find
Details and Price about Home Solar System Solar
Power System from Ecuador Solar System
Powerwall Lithium Battery 10kw 15kw 20kw 30kw
Split Phase Systems - Hope Light Solar Co., Ltd.
Ecuador Solar System Powerwall Lithium Battery
10kw 15kw 20kw 30kw

## ECUADOR BATTERIE LITHIUM 20 KWH

Serie apilada 2,5 kWh-50 kWh opcional 3. Con BMS/RS485/CAN/paralelo y WIFI/bluetooth opcional 4. Admite la mayor?a de los inversores h?bridos, como Growatt, Deye, Luxpower, Voltronic 5,5 a?os de garant?a 6. Cargador de bater?as SBM-H-20,48 kWh: Voltaje est?ndar: 102,4 V: N?mero de m?dulos: 1+4/piezas: Capacidad de un solo m?dulo