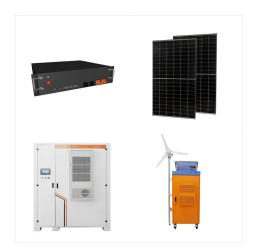

Up to8%cash back? EGRETECH Portable Solar Power Stations are lightweight and reliable mobile power stations equipped with lifepo4 batteries. We have 300W, 600W, 1200W, and 2200W (coming soon) options for different ???