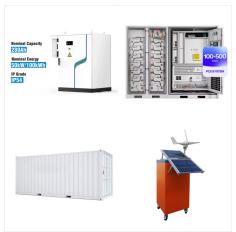

Up to8%cash back? EGRETECH Portable Solar Power Stations are lightweight and reliable mobile power stations equipped with lifepo4 batteries. We have 300W, 600W, 1200W, and 2200W (coming soon) options for different ???