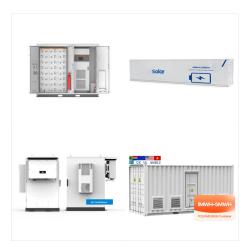

Expand deployments and solve all remote outdoor installation needs with Eagle Eye Cabinet Systems. Property management: Parking lots, gates, dumpsters Recreation: Parks and outdoor facilities Commercial: Warehouses and lots, equipment/fleet parking Industrial: Power infrastructure, oil and gas, water treatment facilities Construction: Site surveillance and ???

Discover how Vertiv's extensive range of outdoor enclosures and outside plant solutions can help you get the edge computing power you need for tomorrow's network edge performance. Solutions Prefabricated Modular Solutions Network Closet Micro Data Center/Room Edge Data Center Core Data Center & Critical Facilities Colocation & Cloud