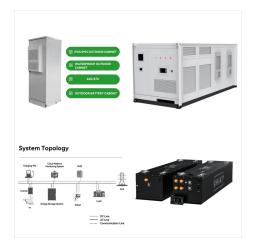

The AL double walled cabinet with inner case with removable outer cladding is the perfect mid-featured outdoor cabinet. It can be either wall or pole mounted with front accessibility only. Cooling through natural convection, fan or heat exchanger allow customers to choose from a long list of standard thermal management solutions. Aluminum cabinets

The AL double walled cabinet with inner case with removable outer cladding is the perfect mid-featured outdoor cabinet. It can be either wall or pole mounted with front accessibility only. Cooling through natural convection, fan or heat ???