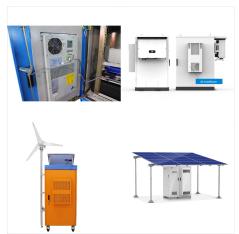

The AL double walled cabinet with inner case with removable outer cladding is the perfect mid-featured outdoor cabinet. It can be either wall or pole mounted with front accessibility only. Cooling through natural convection, fan or heat exchanger allow customers to choose from a long list of standard thermal management solutions. Aluminum cabinets

The AL double walled cabinet with inner case with removable outer cladding is the perfect mid-featured outdoor cabinet. It can be either wall or pole mounted with front accessibility only. Cooling through natural convection, fan or heat ???