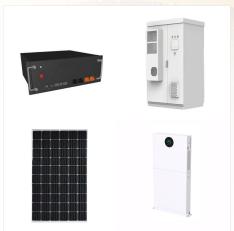

# EL SALVADOR OUTDOOR NETWORK CABINETS

El Salvador Espa?ol English Guatemala Espa?ol English Honduras Versatile and configurable wall-mount cabinets to protect network equipment. Quick released latching, single- and double tool-free hinge options Security DVR and 19-in. Rack Equipment Cabinet Type 1. Details. Panel 19-inch Bottom-Hinged. Details. CableRack.

# EL SALVADOR OUTDOOR NETWORK CABINETS

El Salvador Espa?ol English Guatemala Espa?ol English Honduras Wall-mounted cabinets provide networking/server capacity when floor-space isn"t an option in a variety of indoor and outdoor environments, designed with both installation and daily-use in mind ProLine Network Switch Cabinet. Details. Networking PC Cabinet Type 1. Details