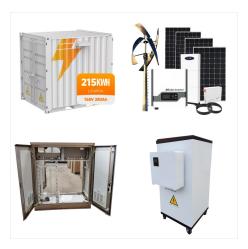

or-space isn"t an option in a variety of indoor and outdoor environments, designed with both installation and daily-use in mind ProLine Network Switch Cabinet. Details. Networking PC Cabinet Type 1. Details



This gallery showcases some of our completed Outdoor Kitchens. Marine grade High Density Polyethylene (HDPE) cabinets are weather-proof and built to last. From cabinets and premium grills to outdoor pizza ovens, outdoor furniture, outdoor stainless-steel appliances, hardware, granite counter tops and so much more!



24U Outdoor Network Cabinet, Weatherproof & IP66 rated for dust and water resistance enclosure with optional 2 fans. Features 1.5mm thick galvanized steel construction with 600mm (24 inch) Width and 800mm (31.5 inch) Depth ???

## EL SALVADOR OUTDOOR NETWORK CABINETS





42U Server Rack Cabinet, 19-inch Free Standing & Modular IT Network Cabinet with 4mm Tempered Front Glass. Adjustable rack mounting brackets, top & bottom cable entries, 600mm Width x 1000mm Depth and made from 1.5mm ???



The NavePoint 00406917 outdoor network cabinet offers reliability, value, and versatility in organizing and securing your EIA 19-inch standard rack-mount servers and networking equipment. The 12U outdoor network cabinet is easy to deploy with the floor mount option that facilitates the areas where valuable floor space is limited.



??? Reinforced frontal door with Acrilyc with security lock (Removable door)??? Back steel door with lock (Removable door)??? Removal lateral of security (It can not be removed if you do not have the key)??? Lateral ventilation, doors and