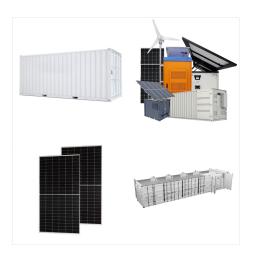

eatherproof & IP66 rated for dust and water resistance enclosure with optional 2 fans. Features 1.5mm thick galvanized steel construction with 600mm (24 inch) Width and 800mm (31.5 inch) Depth ???

## EL SALVADOR OUTDOOR NETWORK CABINETS





42U Server Rack Cabinet, 19-inch Free Standing & Modular IT Network Cabinet with 4mm Tempered Front Glass. Adjustable rack mounting brackets, top & bottom cable entries, 600mm Width x 1000mm Depth and made from 1.5mm ???



The NavePoint 00406917 outdoor network cabinet offers reliability, value, and versatility in organizing and securing your EIA 19-inch standard rack-mount servers and networking equipment. The 12U outdoor network cabinet is easy to deploy with the floor mount option that facilitates the areas where valuable floor space is limited.



??? Reinforced frontal door with Acrilyc with security lock (Removable door)??? Back steel door with lock (Removable door)??? Removal lateral of security (It can not be removed if you do not have the key)??? Lateral ventilation, doors and superior ???

# EL SALVADOR OUTDOOR NETWORK CABINETS





El Salvador Espa?ol English Guatemala Espa?ol Wall-mounted cabinets provide networking/server capacity when floor-space isn"t an option in a variety of indoor and outdoor environments, designed with both installation and daily-use in mind; Free-standing cabinets provide a base for standalone and system-level solutions; supporting power



Cabinet of El Salvador: Incumbent: Nayib Bukele heading a cabinet meeting, November 2023. Date formed: 1 June 2019 () People and organisations; President: Presi