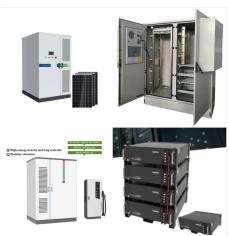

24U Outdoor Network Cabinet, Weatherproof & IP66 rated for dust and water resistance enclosure with optional 2 fans. Features 1.5mm thick galvanized steel construction with 600mm (24 inch) Width and 800mm (31.5 inch) Depth ???

## EL SALVADOR OUTDOOR NETWORK CABINETS

42U Server Rack Cabinet, 19-inch Free Standing & Modular IT Network Cabinet with 4mm Tempered Front Glass. Adjustable rack mounting brackets, top & bottom cable entries, 600mm Width x 1000mm Depth and made from 1.5mm ???

The NavePoint 00406917 outdoor network cabinet offers reliability, value, and versatility in organizing and securing your EIA 19-inch standard rack-mount servers and networking equipment. The 12U outdoor network cabinet is easy to deploy with the floor mount option that facilitates the areas where valuable floor space is limited.