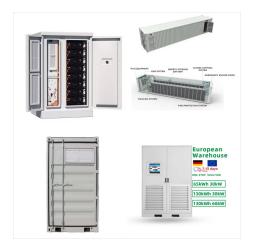

24U Outdoor Network Cabinet, Weatherproof & IP66 rated for dust and water resistance enclosure with optional 2 fans. Features 1.5mm thick galvanized steel construction with 600mm (24 inch) Width and 800mm (31.5 inch) Depth ???

## EL SALVADOR OUTDOOR NETWORK CABINETS

42U Server Rack Cabinet, 19-inch Free Standing & Modular IT Network Cabinet with 4mm Tempered Front Glass. Adjustable rack mounting brackets, top & bottom cable entries, 600mm Width x 1000mm Depth and made from 1.5mm ???

The NavePoint 00406917 outdoor network cabinet offers reliability, value, and versatility in organizing and securing your EIA 19-inch standard rack-mount servers and networking equipment. The 12U outdoor network cabinet is easy to deploy with the floor mount option that facilitates the areas where valuable floor space is limited.

## EL SALVADOR OUTDOOR NETWORK CABINETS

The NavePoint 00406916 outdoor network cabinet offers reliability, value, and versatility in organizing and securing your EIA 19-inch standard rack-mount servers and networking equipment. The 9U outdoor network cabinet is easy to deploy with the floor mount option that facilitates the areas where valuable floor space is limited.