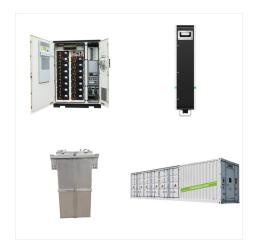

# EL SALVADOR OUTDOOR NETWORK CABINETS

El Salvador Espa?ol English Guatemala Espa?ol English Honduras Versatile and configurable wall-mount cabinets to protect network equipment. Quick released latching, single- and double tool-free hinge options Security DVR and 19-in. Rack Equipment Cabinet Type 1. Details. Panel 19-inch Bottom-Hinged. Details. CableRack.

# EL SALVADOR OUTDOOR NETWORK CABINETS

El Salvador Espa?ol English Guatemala Espa?ol English Honduras Wall-mounted cabinets provide networking/server capacity when floor-space isn"t an option in a variety of indoor and outdoor environments, designed with both installation and daily-use in mind ProLine Network Switch Cabinet. Details. Networking PC Cabinet Type 1. Details

# EL SALVADOR OUTDOOR NETWORK CABINETS

El Salvador Espa?ol English Guatemala Espa?ol Wall-mounted cabinets provide networking/server capacity when floor-space isn"t an option in a variety of indoor and outdoor environments, designed with both installation and daily-use in mind; Free-standing cabinets provide a base for standalone and system-level solutions; supporting power