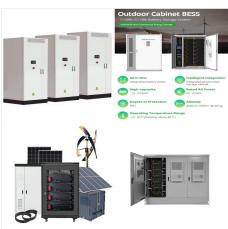

howcases some of our completed Outdoor Kitchens. Marine grade High Density Polyethylene (HDPE) cabinets are weather-proof and built to last. From cabinets and premium grills to outdoor pizza ovens, outdoor furniture, outdoor stainless-steel appliances, hardware, granite counter tops and so much more!



24U Outdoor Network Cabinet, Weatherproof & IP66 rated for dust and water resistance enclosure with optional 2 fans. Features 1.5mm thick galvanized steel construction with 600mm (24 inch) Width and 800mm (31.5 inch) Depth ???

## EL SALVADOR OUTDOOR NETWORK CABINETS





42U Server Rack Cabinet, 19-inch Free Standing & Modular IT Network Cabinet with 4mm Tempered Front Glass. Adjustable rack mounting brackets, top & bottom cable entries, 600mm Width x 1000mm Depth and made from 1.5mm ???



The NavePoint 00406917 outdoor network cabinet offers reliability, value, and versatility in organizing and securing your EIA 19-inch standard rack-mount servers and networking equipment. The 12U outdoor network cabinet is easy to deploy with the floor mount option that facilitates the areas where valuable floor space is limited.



??? Reinforced frontal door with Acrilyc with security lock (Removable door)??? Back steel door with lock (Removable door)??? Removal lateral of security (It can not be removed if you do not have the key)??? Lateral ventilation, doors and superior ???

# EL SALVADOR OUTDOOR NETWORK CABINETS





El Salvador Espa?ol English Guatemala Espa?ol Wall-mounted cabinets provide networking/server capacity when floor-space isn"t an option in a variety of indoor and out