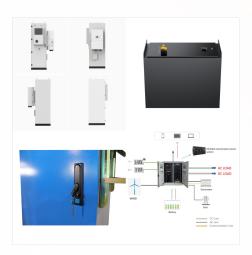

The AL double walled cabinet with inner case with removable outer cladding is the perfect mid-featured outdoor cabinet. It can be either wall or pole mounted with front accessibility only. Cooling through natural convection, fan or heat exchanger allow customers to choose from a long list of standard thermal management solutions. Aluminum cabinets

The AL double walled cabinet with inner case with removable outer cladding is the perfect mid-featured outdoor cabinet. It can be either wall or pole mounted with front accessibility only. Cooling through natural convection, fan or heat ???

??? Reinforced frontal door with Acrilyc with security lock (Removable door)??? Back steel door with lock (Removable door)??? Removal lateral of security (It can not be removed if you do not have the key)??? Lateral ventilation, doors and superior ???