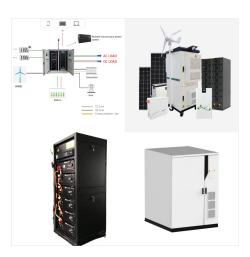

wer infrastructure, oil and gas, water treatment facilities Construction: Site surveillance and ???

# EL SALVADOR OUTDOOR NETWORK CABINETS





El Salvador Espa?ol English Guatemala Espa?ol English Honduras Wall-mounted cabinets provide networking/server capacity when floor-space isn"t an option in a variety of indoor and outdoor environments, designed with both installation and daily-use in mind ProLine Network Switch Cabinet. Details. Networking PC Cabinet Type 1. Details



This gallery showcases some of our completed Outdoor Kitchens. Marine grade High Density Polyethylene (HDPE) cabinets are weather-proof and built to last. From cabinets and premium grills to outdoor pizza ovens, outdoor furniture, outdoor stainless-steel appliances, hardware, granite counter tops and so much more!



24U Outdoor Network Cabinet, Weatherproof & IP66 rated for dust and water resistance enclosure with optional 2 fans. Features 1.5mm thick galvanized steel construction with 600mm (24 inch) Width and 800mm (31.5 inch) Depth ???

## EL SALVADOR OUTDOOR NETWORK CABINETS





42U Server Rack Cabinet, 19-inch Free Standing & Modular IT Network Cabinet with 4mm Tempered Front Glass. Adjustable rack mounting brackets, top & bottom cable entries, 600mm Width x 1000mm Depth and made from 1.5mm ???



The NavePoint 00406917 outdoor network cabinet offers reliability, value, and versatility in organizing and securing your EIA 19-inch standard rack-mount servers and networking equipment. The 12U outdoor network cabinet is easy to deploy with the floor mount option that facilitates the areas where va