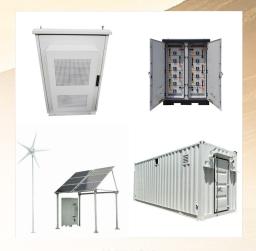

# EL SALVADOR OUTDOOR NETWORK CABINETS

El Salvador Espa?ol English Guatemala Espa?ol English Honduras Versatile and configurable wall-mount cabinets to protect network equipment. Quick released latching, single- and double tool-free hinge options Security DVR and 19-in. Rack Equipment Cabinet Type 1. Details. Panel 19-inch Bottom-Hinged. Details. CableRack.

# EL SALVADOR OUTDOOR NETWORK CABINETS

El Salvador Espa?ol English Guatemala Espa?ol English Honduras Wall-mounted cabinets provide networking/server capacity when floor-space isn"t an option in a variety of indoor and outdoor environments, designed with both installation and daily-use in mind ProLine Network Switch Cabinet. Details. Networking PC Cabinet Type 1. Details

## EL SALVADOR OUTDOOR NETWORK CABINETS

42U Server Rack Cabinet, 19-inch Free Standing & Modular IT Network Cabinet with 4mm Tempered Front Glass. Adjustable rack mounting brackets, top & bottom cable entries, 600mm Width x 1000mm Depth and made from 1.5mm ???