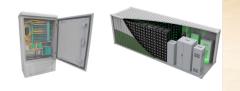

BESS's user-friendly int levels, track usage patte effortlessly, all from the fingertips. Energize You

Stay connected and in control with the Elfbulb BESS's user-friendly interface. Monitor energy levels, track usage patterns, and fine-tune settings effortlessly, all from the convenience of your fingertips. Energize Your Future Today. ???