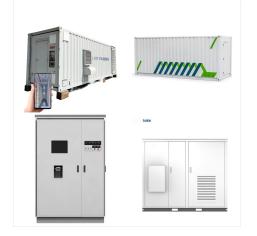

Revolutionize the way you think about energy storage with the Elfbulb 2MWH Battery Energy Storage Container. Whether you"re an eco-conscious homeowner, a forward-thinking business owner, or a community leader aiming for energy ???

Revolutionize the way you think about energy storage with the Elfbulb 2MWH Battery Energy Storage Container. Whether you"re an eco-conscious homeowner, a forward-thinking business owner, or a community leader aiming for energy independence, the Elfbulb BESS is your gateway to a brighter, more sustainable future.