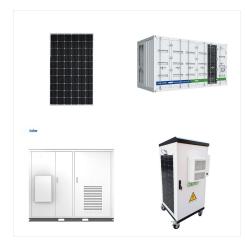

Revolutionize the way you think about energy storage with the Elfbulb 2MWH Battery Energy Storage Container. Whether you"re an eco-conscious homeowner, a forward-thinking business owner, or a community leader aiming for energy ???

Revolutionize the way you think about energy storage with the Elfbulb 2MWH Battery Energy Storage Container. Whether you"re an eco-conscious homeowner, a forward-thinking business owner, or a community leader aiming for energy independence, the Elfbulb BESS is your gateway to a brighter, more sustainable future.