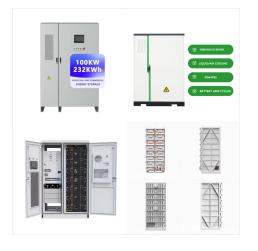

Revolutionize the way you think about energy storage with the Elfbulb 2MWH Battery Energy Storage Container. Whether you"re an eco-conscious homeowner, a forward-thinking business owner, or a community leader aiming for energy ???

Revolutionize the way you think about energy storage with the Elfbulb 2MWH Battery Energy Storage Container. Whether you"re an eco-conscious homeowner, a forward-thinking business owner, or a community leader aiming for energy independence, the Elfbulb BESS is your gateway to a brighter, more sustainable future.