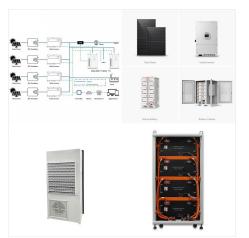

Why Elfbulb Power? Sun-Powered Freedom: Capture the sun's bounty with your solar panels and store it in Elfbulb's efficient Lithium Iron Phosphate (LiFePO4) batteries. Say goodbye to grid dependence and hello to energy independence, ???

Elfbulb 10kw Lithium Battery (Wall-mounted) EBW-512200 Inquire Now; Elfbulb 7.2kw Lithium Battery (Wall-mounted) EBW-512140 Inquire Now; Elfbulb 5kW Lithium Battery (Wall-mounted) EBW-512100 Inquire Now; Showing all 19 results Sorted by latest. Welcome to the sun-soaked world of Elfbulb Power, where innovative energy storage solutions meet your