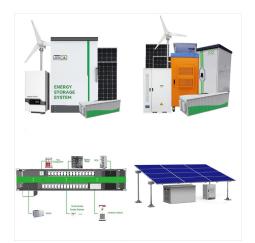

Why Elfbulb Power? Sun-Powered Freedom: Capture the sun's bounty with your solar panels and store it in Elfbulb's efficient Lithium Iron Phosphate (LiFePO4) batteries. Say goodbye to grid dependence and hello to energy independence, ???

Elfbulb 10kw Lithium Battery (Wall-mounted) EBW-512200 Inquire Now; Elfbulb 7.2kw Lithium Battery (Wall-mounted) EBW-512140 Inquire Now; Elfbulb 5kW Lithium Battery (Wall-mounted) EBW-512100 Inquire Now; Showing all 19 results Sorted by latest. Welcome to the sun-soaked world of Elfbulb Power, where innovative energy storage solutions meet your

Revolutionize the way you think about energy storage with the Elfbulb 2MWH Battery Energy Storage Container. Whether you"re an eco-conscious homeowner, a forward-thinking business owner, or a community leader aiming for energy ???

Revolutionize the way you think about energy storage with the Elfbulb 2MWH Battery Energy Storage Container. Whether you"re an eco-conscious homeowner, a forward-thinking business owner, or a community leader aiming for energy independence, the Elfbulb BESS is your gateway to a brighter, more sustainable future.