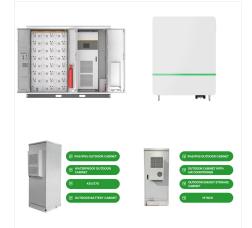

BESS's user-friendly int levels, track usage patte effortlessly, all from the fingertips. Energize You

Stay connected and in control with the Elfbulb BESS's user-friendly interface. Monitor energy levels, track usage patterns, and fine-tune settings effortlessly, all from the convenience of your fingertips. Energize Your Future Today. ???