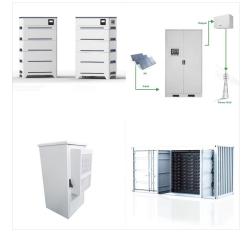

Revolutionize the way you think about energy storage with the Elfbulb 2MWH Battery Energy Storage Container. Whether you"re an eco-conscious homeowner, a forward-thinking business owner, or a community leader aiming for energy ???

Revolutionize the way you think about energy storage with the Elfbulb 2MWH Battery Energy Storage Container. Whether you"re an eco-conscious homeowner, a forward-thinking business owner, or a community leader aiming for energy independence, the Elfbulb BESS is your gateway to a brighter, more sustainable future.