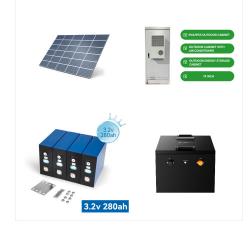

Battery Chemistry: Lithium-Ion Phosphate (LiFePO4)Battery Voltage: 51,2vCapacity: 100AhStorage Size: 5,12KwhMax C Rating: 1CCycle Life: ~ 6000 Cycles @ 80% DoD (Depth of Discharge)Installation: Wall MountedWarranty: 10 Years (T's & C's Apply)Dimensions (W/H/D): 390\*555\*150mm Approximate Weight: ELFBULB 5.12KWh Wall-Mounted Lithium Battery

10 years service life with Band New A Grade LiFeP04 Lithium Iron Phosphate Cells. Easy for installation and maintenance with software BMS (Battery Management System). Intelligent BMS compatible with most inverter brands. Support high current charging/discharging. Support RS485, RS232 and CAN communications. Rated voltage: 51.2V. Rated power: 5120Wh

Rated volatge: 51.2V Rated power: 10240Wh Series parallel mode: 16S1P Communication port: RS485/RS232/CAN Cycle life: Above 6000 cycles @80%DOD,+/-3500 cycles @100%DOD Design life: 10 years Certification: CE,UN38.3,MSDS Rated capacity: 200Ah Parallel: parallel connection up to 15 packs with full communications Net weight: 88KGS ???