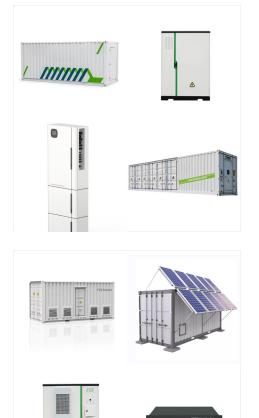

Revolutionize the way you think about energy storage with the Elfbulb 2MWH Battery Energy Storage Container. Whether you"re an eco-conscious homeowner, a forward-thinking business owner, or a community leader aiming for energy ???

Revolutionize the way you think about energy storage with the Elfbulb 2MWH Battery Energy Storage Container. Whether you"re an eco-conscious homeowner, a forward-thinking business owner, or a community leader aiming for energy independence, the Elfbulb BESS is your gateway to a brighter, more sustainable future.