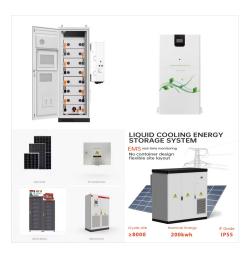

Example of application at ELIIY Power. Public / Industrial Use. High-capacity electricity storage system Electricity storage capacity: 270kWh. End-of-life products. More. ELIIY ONE. Limited. Portable Electricity Storage System Electricity storage capacity: 155Wh. More. ???