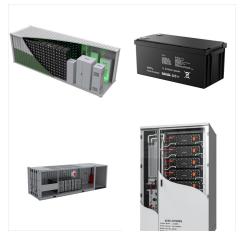

The battery cells used in ELIIY Power's electricity storage systems achieve world-class safety and do not produce smoke or fire even if punctured with a nail, crushed or overcharged. Moreover, the manufacturing of our battery cells is conducted at our domestic in-house plant at which all processes are automated, as part of our efforts to

At ELIIY Power's plants, all processes have been fully automated, with batteries being produced in a clean environment. When constructing the plant, we envisaged a pharmaceutical factory. Eliminating manual intervention prevents contamination with foreign matter and has created an extremely clean environment. Even a small amount of foreign