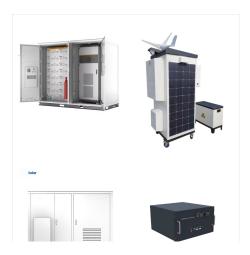

Example of application at ELIIY Power. Public / Industrial Use. High-capacity electricity storage system Electricity storage capacity: 270kWh. End-of-life products. More. ELIIY ONE. Limited. Portable Electricity Storage System Electricity storage capacity: 155Wh. More. ???