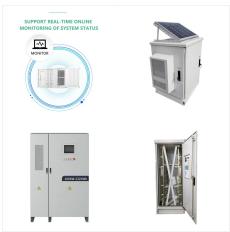

Eliiy Power's storage systems are also bolstered by the adoption of communication functions and IoT technologies, which monitor operating status and various other factors such as battery voltage and temperature, contributing to enhance the reliability and stabilize operations of the storage systems.

Example of application at ELIIY Power. Public / Industrial Use. High-capacity electricity storage system Electricity storage capacity: 270kWh. End-of-life products. More. ELIIY ONE. Limited. Portable Electricity Storage System Electricity storage capacity: 155Wh. More. ???