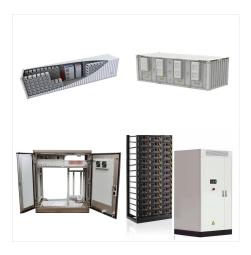

The battery cells used in ELIIY Power's electricity storage systems achieve world-class safety and do not produce smoke or fire even if punctured with a nail, crushed or overcharged. Moreover, the manufacturing of our battery cells is conducted at our domestic in-house plant at which all processes are automated, as part of our efforts to

At ELIIY Power's plants, all processes have been fully automated, with batteries being produced in a clean environment. When constructing the plant, we envisaged a pharmaceutical factory. Eliminating manual intervention prevents contamination with foreign matter and has created an extremely clean environment. Even a small amount of foreign