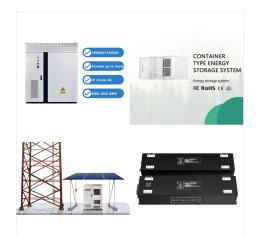

Example of application at ELIIY Power. Public / Industrial Use. High-capacity electricity storage system Electricity storage capacity: 270kWh. End-of-life products. More. ELIIY ONE. Limited. Portable Electricity Storage System Electricity storage capacity: 155Wh. More. ???