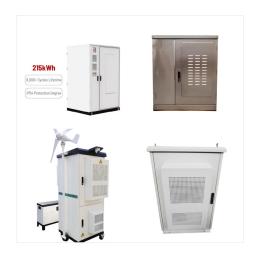

Example of application at ELIIY Power. Public / Industrial Use. High-capacity electricity storage system Electricity storage capacity: 270kWh. End-of-life products. More. ELIIY ONE. Limited. Portable Electricity Storage System Electricity storage capacity: 155Wh. More. ???