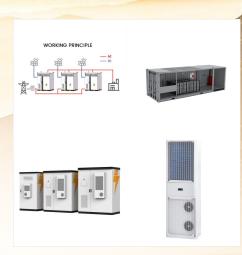

About Us. Elite Power Solutions (EPS) is a Battery Management System technology company. Since 2008, EPS has been focusing on developing proprietary battery management technologies (BMS) and integrated Lithium Ion battery systems. Additionally, we are the exclusive North American distributor for GBS LiFePO4 batteries.

ELITE POWER SYSTEMS, LLC was registered on Dec 08, 2014 as a type company located at 321 ALBANY TURNPIKE, CANTON, CT 06019 USA. The agent name of this company is: ENERGY MANAGEMENT PROFESSIONALS, LLC, and company's status is listed as Active now. Elite Power Systems, Llc has been operating for 9 years 4 months, and 16 days.