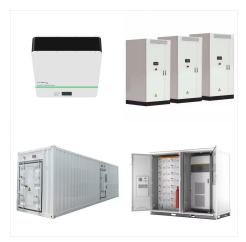

About Us. Elite Power Solutions (EPS) is a Battery Management System technology company. Since 2008, EPS has been focusing on developing proprietary battery management technologies (BMS) and integrated Lithium Ion battery systems. Additionally, we are the exclusive North American distributor for GBS LiFePO4 batteries.

ELITE POWER SYSTEMS, LLC was registered on Dec 08, 2014 as a type company located at 321 ALBANY TURNPIKE, CANTON, CT 06019 USA. The agent name of this company is: ENERGY MANAGEMENT PROFESSIONALS, LLC, and company's status is listed as Active now. Elite Power Systems, Llc has been operating for 9 years 4 months, and 16 days.