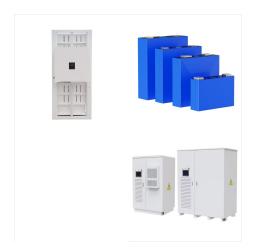

About Us. Elite Power Solutions (EPS) is a Battery Management System technology company. Since 2008, EPS has been focusing on developing proprietary battery management technologies (BMS) and integrated Lithium Ion battery systems. Additionally, we are the exclusive North American distributor for GBS LiFePO4 batteries.