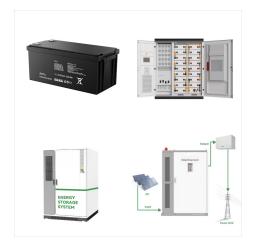

About Us. Elite Power Solutions (EPS) is a Battery Management System technology company. Since 2008, EPS has been focusing on developing proprietary battery management technologies (BMS) and integrated Lithium Ion battery systems. Additionally, we are the exclusive North American distributor for GBS LiFePO4 batteries.