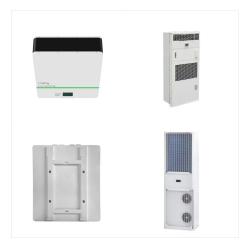

About Us. Elite Power Solutions (EPS) is a Battery Management System technology company. Since 2008, EPS has been focusing on developing proprietary battery management technologies (BMS) and integrated Lithium Ion battery systems. Additionally, we are the exclusive North American distributor for GBS LiFePO4 batteries.

ELITE POWER SYSTEMS, LLC was registered on Dec 08, 2014 as a type company located at 321 ALBANY TURNPIKE, CANTON, CT 06019 USA. The agent name of this company is: ENERGY MANAGEMENT PROFESSIONALS, LLC, and company's status is listed as Active now. Elite Power Systems, Llc has been operating for 9 years 4 months, and 16 days.