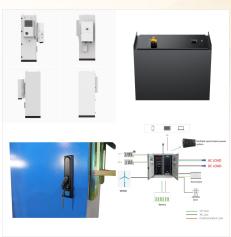

About Us. Elite Power Solutions (EPS) is a Battery Management System technology company. Since 2008, EPS has been focusing on developing proprietary battery management technologies (BMS) and integrated Lithium Ion battery systems. Additionally, we are the exclusive North American distributor for GBS LiFePO4 batteries.

ELITE POWER SYSTEMS, LLC was registered on Dec 08, 2014 as a type company located at 321 ALBANY TURNPIKE, CANTON, CT 06019 USA. The agent name of this company is: ENERGY MANAGEMENT PROFESSIONALS, LLC, and company's status is listed as Active now. Elite Power Systems, Llc has been operating for 9 years 4 months, and 16 days.