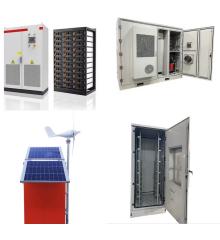

ELM MicroGrid offers a full product lineup of BESS (Battery Energy Storage Systems) ranging from 20kW ??? 1MW with Capabilities to parallel up to 20MW or more in size. All systems include full On-Grid and Off Grid Capabilities utilizing our proprietary ELM ???

About ELM FieldSight ELM MicroGrid specializes in energy storage and microgrid solutions within the renewable energy sector. The company provides Battery Energy Storage Systems (BESS) with capabilities ranging from 20kW to 1MW, which can be paralleled for larger configurations, and includes proprietary technology for on-grid and off-grid energy