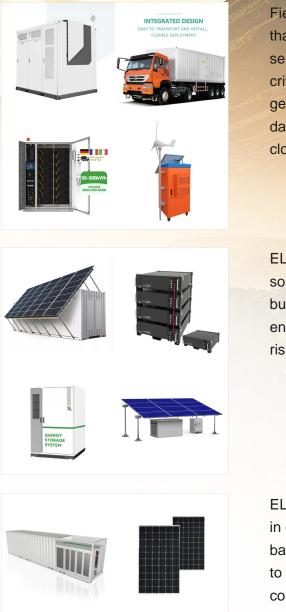

ELM MicroGrid offers a full product lineup of BESS (Battery Energy Storage Systems) ranging from 20kW ??? 1MW with Capabilities to parallel up to 20MW or more in size. All systems include full On-Grid and Off Grid Capabilities utilizing our proprietary ELM ???

About ELM FieldSight ELM MicroGrid specializes in energy storage and microgrid solutions within the renewable energy sector. The company provides Battery Energy Storage Systems (BESS) with capabilities ranging from 20kW to 1MW, which can be paralleled for larger configurations, and includes proprietary technology for on-grid and off-grid energy