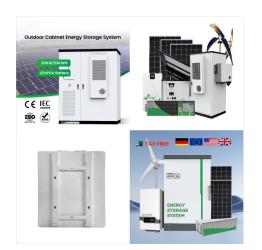

ELM MicroGrid offers a full product lineup of BESS (Battery Energy Storage Systems) ranging from 20kW ??? 1MW with Capabilities to parallel up to 20MW or more in size. All systems include full On-Grid and Off Grid Capabilities utilizing our proprietary ELM ???

About ELM FieldSight ELM MicroGrid specializes in energy storage and microgrid solutions within the renewable energy sector. The company provides Battery Energy Storage Systems (BESS) with capabilities ranging from 20kW to 1MW, which can be paralleled for larger configurations, and includes proprietary technology for on-grid and off-grid energy