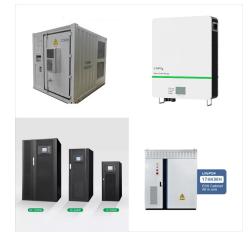

ELM MicroGrid offers a full product lineup of BESS (Battery Energy Storage Systems) ranging from 20kW ??? 1MW with Capabilities to parallel up to 20MW or more in size. All systems include full On-Grid and Off Grid Capabilities utilizing our proprietary ELM ???

About ELM FieldSight ELM MicroGrid specializes in energy storage and microgrid solutions within the renewable energy sector. The company provides Battery Energy Storage Systems (BESS) with capabilities ranging from 20kW to 1MW, which can be paralleled for larger configurations, and includes proprietary technology for on-grid and off-grid energy