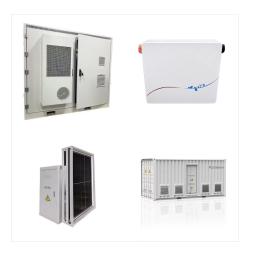

How reliable is the Outdoor Type 4 power cabinet?

Reliability within the outdoor plant depends upon a cool, dry and secure environment for the electronics such as the DC power and Telecom equipment. The Outdoor Type 4 Power Cabinet more than accomplishes this with its Thermal Management will keep sensitive electronics functioning in the most extreme environments.