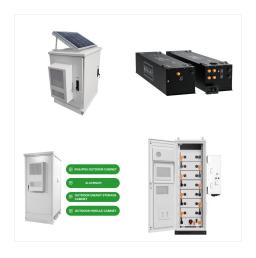

How reliable is the Outdoor Type 4 power cabinet?

Reliability within the outdoor plant depends upon a cool, dry and secure environment for the electronics such as the DC power and Telecom equipment. The Outdoor Type 4 Power Cabinet more than accomplishes this with its Thermal Management will keep sensitive electronics functioning in the most extreme environments.