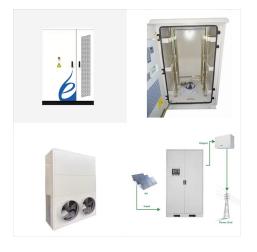

How reliable is the Outdoor Type 4 power cabinet?

Reliability within the outdoor plant depends upon a cool, dry and secure environment for the electronics such as the DC power and Telecom equipment. The Outdoor Type 4 Power Cabinet more than accomplishes this with its Thermal Management will keep sensitive electronics functioning in the most extreme environments.

With durable construction the Outdoor Type 3 power cabinet incorporates tailored thermal systems(fan/filters,air conditioners,Heat exchangers,hybrids and heaters) that will keep even the most sensitive electronics functioning in extreme environments.

With durable construction the Outdoor Type 3 power cabinet incorporates tailored thermal systems (fan/filters, air conditioners, Heat exchangers, hybrids and heaters) that will keep even the most sensitive electronics functioning in ???