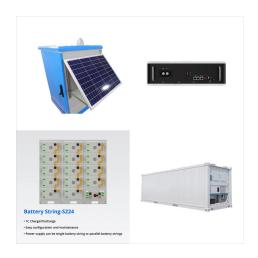

Saba Arawak Hotel, Windward Side, Bonaire, Saint Eustatius and Saba. 936 likes ? 3 talking about this ? 384 were here. Located in Windwardside, Saba Arawak Hotel provides free WiFi. ???

The Rectiverter outdoor system combines both AC and DC feed into one common unit. Simultaneously it provides AC backup power for 230 Vac loads, and 48 Vdc power for DC loads and battery charging. Request a guote Contact us

Celtec Bonaire, Kralendijk. 993 likes? 1 talking about this. Celtec has a great selection of the latest cell phones for sale. We also repair and service phones, tablets and sell accessories for

The Rectiverter outdoor system combines both AC and DC feed into one common unit. Rectiverter Outdoor system 6kVA AC + 12,8-21kW DC. With our Type 3 cabinet platform it's designed for a protection class of IP55. The total DC ???