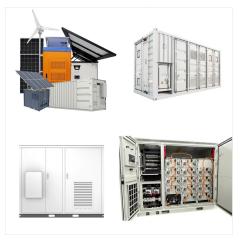

Saba Arawak Hotel, Windward Side, Bonaire, Saint Eustatius and Saba. 936 likes ? 3 talking about this ? 384 were here. Located in Windwardside, Saba Arawak Hotel provides free WiFi. ???

The Rectiverter outdoor system combines both AC and DC feed into one common unit. Simultaneously it provides AC backup power for 230 Vac loads, and 48 Vdc power for DC loads and battery charging. Request a guote Contact us

Celtec Bonaire, Kralendijk. 993 likes? 1 talking about this. Celtec has a great selection of the latest cell phones for sale. We also repair and service phones, tablets and sell accessories for

The Rectiverter outdoor system combines both AC and DC feed into one common unit. Rectiverter Outdoor system 6kVA AC + 12,8-21kW DC. With our Type 3 cabinet platform it's designed for a protection class of IP55. The total DC ???