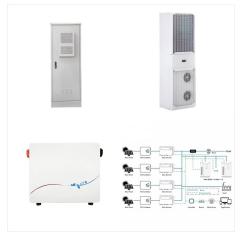

With durable construction the Outdoor Type 3 power cabinet incorporates tailored thermal systems(fan/filters,air conditioners,Heat exchangers,hybrids and heaters) that will keep even the most sensitive electronics functioning in extreme environments.

With durable construction the Outdoor Type 3 power cabinet incorporates tailored thermal systems (fan/filters, air conditioners, Heat exchangers, hybrids and heaters) that will keep even the most sensitive electronics functioning in ???