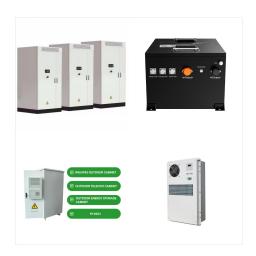

With durable construction the Outdoor Type 3 power cabinet incorporates tailored thermal systems(fan/filters,air conditioners,Heat exchangers,hybrids and heaters) that will keep even the most sensitive electronics functioning in extreme environments.

With durable construction the Outdoor Type 3 power cabinet incorporates tailored thermal systems (fan/filters, air conditioners, Heat exchangers, hybrids and heaters) that will keep even the most sensitive electronics functioning in ???

How reliable is the Outdoor Type 4 power cabinet?

Reliability within the outdoor plant depends upon a cool, dry and secure environment for the electronics such as the DC power and Telecom equipment. The Outdoor Type 4 Power Cabinet more than accomplishes this with its Thermal Management will keep sensitive electronics functioning in the most extreme environments.