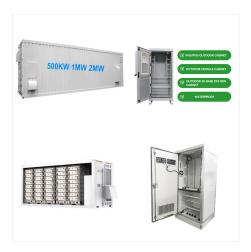

With durable construction the Outdoor Type 3 power cabinet incorporates tailored thermal systems(fan/filters,air conditioners,Heat exchangers,hybrids and heaters) that will keep even the most sensitive electronics functioning in extreme environments.

With durable construction the Outdoor Type 3 power cabinet incorporates tailored thermal systems (fan/filters, air conditioners, Heat exchangers, hybrids and heaters) that will keep even the most sensitive electronics functioning in ???