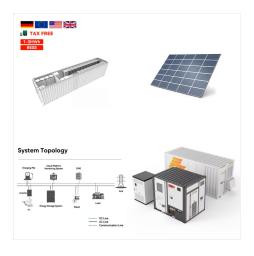

Empire provides turnkey, off-grid and grid-connected, solar solutions for the commercial sector. From design and engineering to installation and technical support, our team can tackle projects ranging from small 30kW systems to over 100kW and multi-megawatt systems.