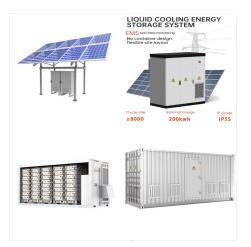

Empire provides turnkey, off-grid and grid-connected, solar solutions for the commercial sector. From design and engineering to installation and technical support, our team can tackle projects ranging from small 30kW systems to over 100kW and multi-megawatt systems.