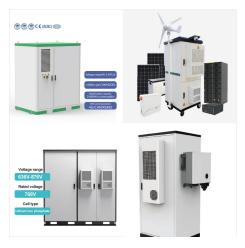

Empire provides turnkey, off-grid and grid-connected, solar solutions for the commercial sector. From design and engineering to installation and technical support, our team can tackle projects ranging from small 30kW systems to over 100kW and multi-megawatt systems.