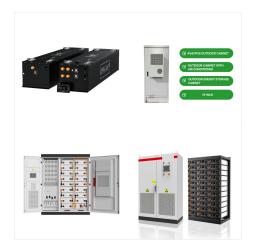

the drivers of decarbonization and electrification. the idea of a virtual power plant (VPP) is to connect distributed assets such as batteries, solar parks and wind farms and market them together. the concept of VPPs enables small-scale assets like household batteries to participate in the European power markets by means of aggregation.. this opens new ways of bringing ???