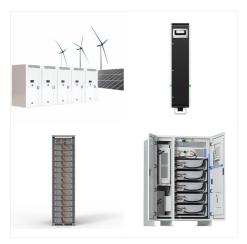

the drivers of decarbonization and electrification. the idea of a virtual power plant (VPP) is to connect distributed assets such as batteries, solar parks and wind farms and market them together. the concept of VPPs enables small-scale assets like household batteries to participate in the European power markets by means of aggregation.. this opens new ways of bringing ???