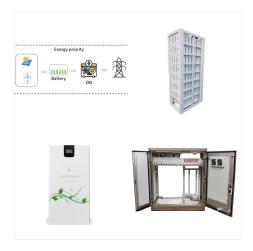

the drivers of decarbonization and electrification. the idea of a virtual power plant (VPP) is to connect distributed assets such as batteries, solar parks and wind farms and market them together. the concept of VPPs enables small-scale assets like household batteries to participate in the European power markets by means of aggregation.. this opens new ways of bringing ???