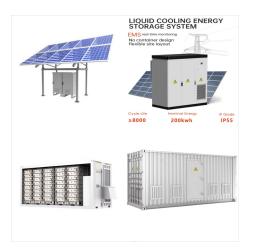

i utenti possono ridurre notevolmente le loro bollette elettriche. Sostenibilit?: Supporta l'uso di energie rinnovabili, contribuendo a un ambiente pi? verde riducendo la dipendenza dai combustibili fossili.



Ventajas que ofrece la soluci?n "todo en uno" EP Cube de Canadian Solar. La soluci?n todo en uno EP Cube de Canadian Solar te ofrece una serie de ventajas que te resumimos a continuaci?n. Un sistema compacto y f?cil de instalar. Si ???



Canadian Solar EP Cube Hybrid Inverter. The EP Cube's 13.3kW hybrid inverter is designed to seamlessly integrate with your modular battery system. The inverter neatly attaches to the top of the battery bank, making it easy to install and operate. With the integrated hybrid inverter, the EP Cube is suitable for both new and installed PV systems.





Wall-mounted Smart Gateway EP Cube interface connects your system to the internet, allowing you to monitor and control everything via phone. Integrated arc fault circuit interrupter and PV rapid shutdown features and a limited warranty assure safety and reliability.



The EP Cube's storage capacity spans 9.9 kWh to 19.9 kWh, with the ability to connect up to six units in parallel for 119.9 kWh. Users can also easily manage solar and battery backup with ???



Join Canadian Solar for an in-depth exploration of their residential storage solutions, EP Cube and EP Cube Lite. Learn about each system's unique benefits, explore its key features, and ???





About Us is where you can learn more about EP Cube and our mission. We are a leading company in the solar energy industry, providing inno