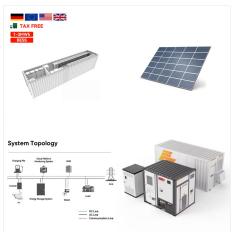

Lange levensduur van het zonnepaneel: > 20 jaar en van de batterij: > 8 jaar; Feedback van de lading van de batterij in een TaHoma



Connect to Motor: Finally, connect the solar panel to your Somfy motor. See also Alexa and Google Home Compatible Blinds Review. Tools Required. Screwdriver; Screws (included in the kit) Measuring tape; Level; Duration. The entire process should not take more than 30-40 minutes, even if you are doing it for the first time.





Legal Installation guide WF Li-Ion Solar Panel 5148286C Download; Payment by credit card. Pay your order of ??? in 3 or 4 installments 1. Choose. 3 or 4 installments when you select your payment method. About Somfy . History and innovation; Somfy Photography Award; Careers at Somfy; Blog; Sustainable development; Brand partners and



We are offering you high quality 3wp till 340wp panels which are on MNRE guidelines and MNRE Approved. Quality Manufactured in highly automated state of the art facilities with rigorous in ???



the solar panel. Important! The adhesive tape should never be touched directly ZLWK ?QJHUV RU RWKHU FRQWDPLQDWHV SULRU WR DGKHVLRQ 1) Clean solar panel bezel corners and window area with alcohol prep pad. Let dry for two minutes. 2) On a table, with the solar panel facing up, apply the 2-sided adhesive to four corners of the solar panel bezel.





- Connected to the solar panel and the motor - Is fixed by bonding or by using specific clamps - Can be reloaded by the supply of a backup power supply - A specific solar panel : - Converts solar energy into electrical energy - Integrate into an alumi