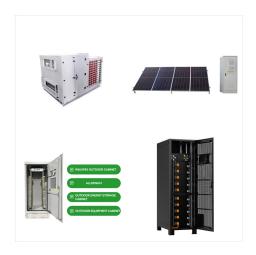

map and data products on this page are licensed under the Creative Commons Attribution license (CC BY-SA 4.0). You are free to



Solar oplossing waardoor er geen aanvoer van netstroom nodig en dus ook geen schade aan de gevel; Autonome oplossing: geen verbruik van netstroom zonnepaneel en batterij indien de 3 elementen van Somfy zijn. Lange levensduur van het zonnepaneel: > 20 jaar en van de batterij: > 8 jaar; Feedback van de lading van de batterij in een TaHoma



Connect to Motor: Finally, connect the solar panel to your Somfy motor. See also Alexa and Google Home Compatible Blinds Review. Tools Required. Screwdriver; Screws (included in the kit) Measuring tape; Level; Duration. The entire process should not take more than 30-40 minutes, even if you are doing it for the first time.





Legal Installation guide WF Li-Ion Solar Panel 5148286C Download; Payment by credit card. Pay your order of ??? in 3 or 4 installments 1. Choose. 3 or 4 installments when you select your payment method. About Somfy . History and innovation; Somfy Photography Award; Careers at Somfy; Blog; Sustainable development; Brand partners and



We are offering you high quality 3wp till 340wp panels which are on MNRE guidelines and MNRE Approved. Quality Manufactured in highly automated state of the art facilities with rigorous in ???



the solar panel. Important! The adhesive tape should never be touched directly ZLWK ?QJHUV RU RWKHU FRQWDPLQDWHV SULRU WR DGKHVLRQ 1) Clean solar panel bezel corners and window area with alcohol prep pad. Let dry for two minutes. 2) On a table, with the solar panel