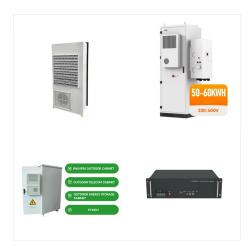

t card. Pay your order of ??? in 3 or 4 installments 1. Choose. 3 or 4 installments when you select your payment method. About Somfy . History and innovation; Somfy Photography Award; Careers at Somfy; Blog; Sustainable development; Brand partners and



We are offering you high quality 3wp till 340wp panels which are on MNRE guidelines and MNRE Approved. Quality Manufactured in highly automated state of the art facilities with rigorous in ???



the solar panel. Important! The adhesive tape should never be touched directly ZLWK ?QJHUV RU RWKHU FRQWDPLQDWHV SULRU WR DGKHVLRQ 1) Clean solar panel bezel corners and window area with alcohol prep pad. Let dry for two minutes. 2) On a table, with the solar panel facing up, apply the 2-sided adhesive to four corners of the solar panel bezel.





- Connected to the solar panel and the motor - Is fixed by bonding or by using specific clamps - Can be reloaded by the supply of a backup power supply - A specific solar panel : - Converts solar energy into electrical energy - Integrate into an aluminum support