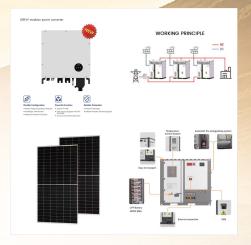

The government of Equatorial Guinea has selected MAECI Solar, together with GE Power and Water systems and Princeton Power Systems, to design Africa's largest self-sufficient solar microgrid, handling 100% of the ???

The government of Equatorial Guinea has selected MAECI Solar, together with GE Power and Water systems and Princeton Power Systems, to design Africa's largest self-sufficient solar microgrid, handling 100% of the island's energy demand. Four solar panels and four batteries provide enough power for 100 households to each have four LED