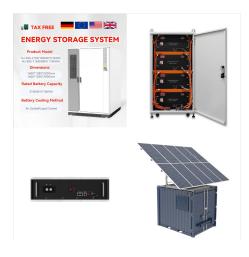

mfy motor. See also Alexa and Google Home Compatible Blinds Review. Tools Required. Screwdriver; Screws (included in the kit) Measuring tape; Level; Duration. The entire process should not take more than 30-40 minutes, even if you are doing it for the first time.





Legal Installation guide WF Li-Ion Solar Panel 5148286C Download; Payment by credit card. Pay your order of ??? in 3 or 4 installments 1. Choose. 3 or 4 installments when you select your payment method. About Somfy . History and innovation; Somfy Photography Award; Careers at Somfy; Blog; Sustainable development; Brand partners and



We are offering you high quality 3wp till 340wp panels which are on MNRE guidelines and MNRE Approved. Quality Manufactured in highly automated state of the art facilities with rigorous in ???



the solar panel. Important! The adhesive tape should never be touched directly ZLWK ?QJHUV RU RWKHU FRQWDPLQDWHV SULRU WR DGKHVLRQ 1) Clean solar panel bezel corners and window area with alcohol prep pad. Let dry for two minutes. 2) On a table, with the solar panel facing up, apply the 2-sided adhesive to four corners of the solar panel bezel.





- Connected to the solar panel and the motor - Is fixed by bonding or by using specific clamps - Can be reloaded by the supply of a backup power supply - A specific solar panel : - Converts solar energy into electrical energy - Integrate into an aluminum support