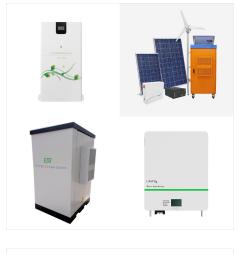

Is Eqube ul & IEC certified?

EQUBE Integrates UL and IEC CertifiedBattery Energy Storage Systems (BESS) Combined With Intelligent Operation And Management Software Platforms. EQUBE BESS is scalable,modular,safe,reliable and comes in the factory built,fully tested equipment in outdoor IP54 rated enclosures.

EQUBE Integrates UL and IEC Certified Battery Energy Storage Systems (BESS) Combined With Intelligent Operation And Management Software Platforms. EQUBE BESS is scalable, modular, safe, reliable and comes in the factory built, fully tested equipment in outdoor IP54 rated enclosures. EQUBE BESS can be AC-Coupled or DC-Coupled, operates in both On-grid or ???