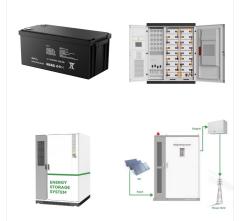

Is Eqube ul & IEC certified?

EQUBE Integrates UL and IEC CertifiedBattery Energy Storage Systems (BESS) Combined With Intelligent Operation And Management Software Platforms. EQUBE BESS is scalable,modular,safe,reliable and comes in the factory built,fully tested equipment in outdoor IP54 rated enclosures.

EQUBE Integrates UL and IEC Certified Battery Energy Storage Systems (BESS) Combined With Intelligent Operation And Management Software Platforms. EQUBE BESS is scalable, modular, safe, reliable and comes in the factory built, fully tested equipment in outdoor IP54 rated enclosures. EQUBE BESS can be AC-Coupled or DC-Coupled, operates in both On-grid or ???