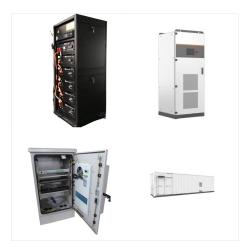

Is Eqube ul & IEC certified?

EQUBE Integrates UL and IEC CertifiedBattery Energy Storage Systems (BESS) Combined With Intelligent Operation And Management Software Platforms. EQUBE BESS is scalable,modular,safe,reliable and comes in the factory built,fully tested equipment in outdoor IP54 rated enclosures.

EQUBE Integrates UL and IEC Certified Battery Energy Storage Systems (BESS) Combined With Intelligent Operation And Management Software Platforms. EQUBE BESS is scalable, modular, safe, reliable and comes in the factory built, fully tested equipment in outdoor IP54 rated enclosures. EQUBE BESS can be AC-Coupled or DC-Coupled, operates in both On-grid or ???