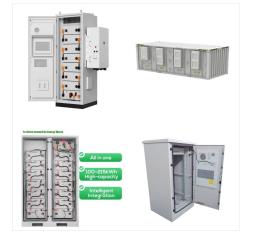

Is Eqube ul & IEC certified?

EQUBE Integrates UL and IEC CertifiedBattery Energy Storage Systems (BESS) Combined With Intelligent Operation And Management Software Platforms. EQUBE BESS is scalable,modular,safe,reliable and comes in the factory built,fully tested equipment in outdoor IP54 rated enclosures.

EQUBE Integrates UL and IEC Certified Battery Energy Storage Systems (BESS) Combined With Intelligent Operation And Management Software Platforms. EQUBE BESS is scalable, modular, safe, reliable and comes in the factory built, fully tested equipment in outdoor IP54 rated enclosures. EQUBE BESS can be AC-Coupled or DC-Coupled, operates in both On-grid or ???