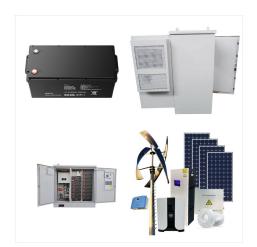

Is Eqube ul & IEC certified?

EQUBE Integrates UL and IEC CertifiedBattery Energy Storage Systems (BESS) Combined With Intelligent Operation And Management Software Platforms. EQUBE BESS is scalable,modular,safe,reliable and comes in the factory built,fully tested equipment in outdoor IP54 rated enclosures.

EQUBE Integrates UL and IEC Certified Battery Energy Storage Systems (BESS) Combined With Intelligent Operation And Management Software Platforms. EQUBE BESS is scalable, modular, safe, reliable and comes in the factory built, fully tested equipment in outdoor IP54 rated enclosures. EQUBE BESS can be AC-Coupled or DC-Coupled, operates in both On-grid or ???