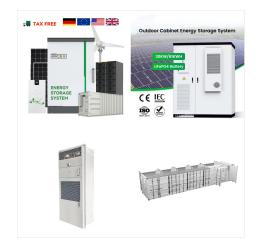

Is Eqube ul & IEC certified?

EQUBE Integrates UL and IEC CertifiedBattery Energy Storage Systems (BESS) Combined With Intelligent Operation And Management Software Platforms. EQUBE BESS is scalable,modular,safe,reliable and comes in the factory built,fully tested equipment in outdoor IP54 rated enclosures.

EQUBE Integrates UL and IEC Certified Battery Energy Storage Systems (BESS) Combined With Intelligent Operation And Management Software Platforms. EQUBE BESS is scalable, modular, safe, reliable and comes in the factory built, fully tested equipment in outdoor IP54 rated enclosures. EQUBE BESS can be AC-Coupled or DC-Coupled, operates in both On-grid or ???