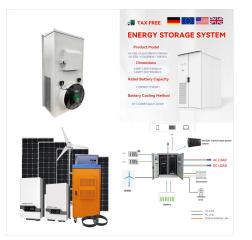

kWAC\_532-8512kWh\_750-1500kWp DC Coupled BESS for PV Solar + Storage application. S1725 is a commercial & industrial battery energy storage system provides flexible configuration, AC Coupled or DC Coupled, operate under Grid-tied and Off-grid application.

Fast active/reactive power response. L/HVRT, L/HFRT, soft start/stop, specified power factor control and reactive power support . Battery Management System (BMS) HVAC System. Fire Suppression System & Safety Protections (Alarm, Sensors & Detectors) UL1741SA, UL1741, IEEE1547, IEC62477, IEC61000, UL9540A, UL1973. Compliance with UL9540, NFPA855