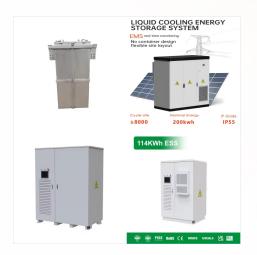

Is Eqube ul & IEC certified?

EQUBE Integrates UL and IEC CertifiedBattery Energy Storage Systems (BESS) Combined With Intelligent Operation And Management Software Platforms. EQUBE BESS is scalable,modular,safe,reliable and comes in the factory built,fully tested equipment in outdoor IP54 rated enclosures.

EQUBE Integrates UL and IEC Certified Battery Energy Storage Systems (BESS) Combined With Intelligent Operation And Management Software Platforms. EQUBE BESS is scalable, modular, safe, reliable and comes in the factory built, fully tested equipment in outdoor IP54 rated enclosures. EQUBE BESS can be AC-Coupled or DC-Coupled, operates in both On-grid or ???