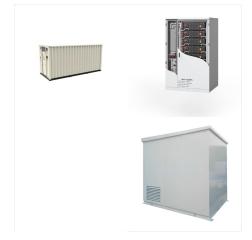

Is Eqube ul & IEC certified?

EQUBE Integrates UL and IEC CertifiedBattery Energy Storage Systems (BESS) Combined With Intelligent Operation And Management Software Platforms. EQUBE BESS is scalable,modular,safe,reliable and comes in the factory built,fully tested equipment in outdoor IP54 rated enclosures.

EQUBE Integrates UL and IEC Certified Battery Energy Storage Systems (BESS) Combined With Intelligent Operation And Management Software Platforms. EQUBE BESS is scalable, modular, safe, reliable and comes in the factory built, fully tested equipment in outdoor IP54 rated enclosures. EQUBE BESS can be AC-Coupled or DC-Coupled, operates in both On-grid or ???