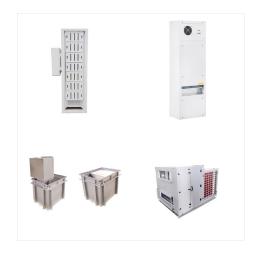

Is Eqube ul & IEC certified?

EQUBE Integrates UL and IEC CertifiedBattery Energy Storage Systems (BESS) Combined With Intelligent Operation And Management Software Platforms. EQUBE BESS is scalable,modular,safe,reliable and comes in the factory built,fully tested equipment in outdoor IP54 rated enclosures.

EQUBE Integrates UL and IEC Certified Battery Energy Storage Systems (BESS) Combined With Intelligent Operation And Management Software Platforms. EQUBE BESS is scalable, modular, safe, reliable and comes in the factory built, fully tested equipment in outdoor IP54 rated enclosures. EQUBE BESS can be AC-Coupled or DC-Coupled, operates in both On-grid or ???