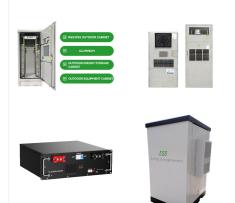

Is Eqube ul & IEC certified?

EQUBE Integrates UL and IEC CertifiedBattery Energy Storage Systems (BESS) Combined With Intelligent Operation And Management Software Platforms. EQUBE BESS is scalable,modular,safe,reliable and comes in the factory built,fully tested equipment in outdoor IP54 rated enclosures.

EQUBE Integrates UL and IEC Certified Battery Energy Storage Systems (BESS) Combined With Intelligent Operation And Management Software Platforms. EQUBE BESS is scalable, modular, safe, reliable and comes in the factory built, fully tested equipment in outdoor IP54 rated enclosures. EQUBE BESS can be AC-Coupled or DC-Coupled, operates in both On-grid or ???