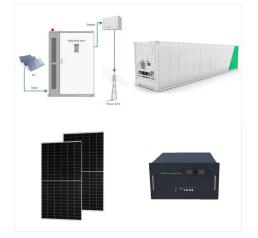

kWAC\_532-8512kWh\_750-1500kWp DC Coupled BESS for PV Solar + Storage application. S1725 is a commercial & industrial battery energy storage system provides flexible configuration, AC Coupled or DC Coupled, operate under Grid-tied and Off-grid application.