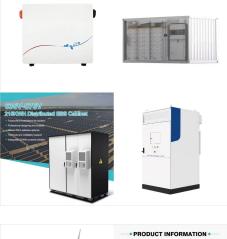

kWAC\_532-8512kWh\_750-1500kWp DC Coupled BESS for PV Solar + Storage application. S1725 is a commercial & industrial battery energy storage system provides flexible configuration, AC Coupled or DC Coupled, operate under Grid-tied and Off-grid application.

EQUBE Integrates UL and IEC Certified Battery Energy Storage Systems (BESS) Combined With Intelligent Operation And Management Software Platforms. EQUBE BESS is scalable, modular, safe, reliable and comes in the factory built, fully tested equipment in outdoor IP54 rated enclosures. EQUBE BESS can be AC-Coupled or DC-Coupled, operates in both On-grid or ???