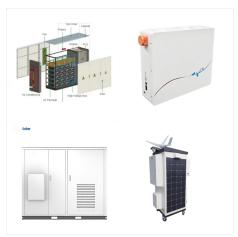

Our industrial ESD storage cabinets are provide fast and precise dehumidification for moisture-sensitive components and devices. They are designed to meet the rigorous demands of industries such as electronics, semiconductor, aerospace, and biotechnology, where humidity control and electrostatic discharge (ESD) protection are paramount.