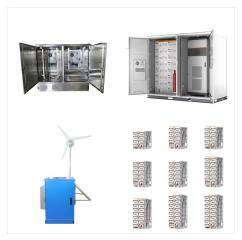

What is ESS battery made of?

ESS' battery is made primarily of iron,salt and water,which are readily available and safe resources. The battery stores energy for between four and 12 hours,a time frame that pairs well with renewable energy sources such as solar and wind. An ESS Inc battery.

What is an ESS Inc battery?

An ESS Inc battery. ESS is trying to solve a critical problem with renewable energy: How to store energy from wind and solar installations when the wind isn't blowing and the sun isn't shining.

Where will ESS batteries be deployed?

The first of the batteries will be deployed at a solar power plant in Davis, Californiathis month. In a press release, Rich Hossfeld of SB Energy says, "ESS's unique ability to manufacture and ship batteries using iron, salt, and water is a game-changer, enabling SB Energy to offer our customers safe, sustainable and low-cost energy storage today.

Unlike typical batteries that are packaged as fixed cells or modules, a flow battery allows the power (the rate of electricity flow) to be decoupled from the capacity (the total amount of energy held). As a result, users have the flexibility to use the battery for a variety of use cases simultaneously on a project. ESS Inc. (NYSE: GWH) is

Energy Storage Systems (ESS) is developing a cost-effective, reliable, and environmentally friendly all-iron hybrid flow battery. A flow battery is an easily rechargeable system that stores its electrolyte???the material that provides energy???as liquid in external tanks. Currently, flow batteries account for less than 1% of the grid-scale energy storage market ???