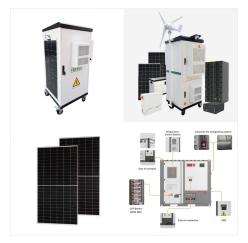

The 1MW BESS systems utilize a 280Ah LFP cell and air cooling system which offers a better price to power ratio. The battery pack, string and ESS are certified by TUV to align with IEC/UL standards of UL 9540A, UL 1973, IEC 62619 etc. Exploring the Differences Between On-Grid, Off-Grid, and Hybrid Battery Energy Storage Systems

Battery-based ESS: These are undoubtedly the most popular and widely used energy storage systems. The most common types of batteries you''ll come across are lithium-ion batteries, known for their high energy density and long cycle life. Later, when prices are higher or renewable generation is lower, you can use the stored energy to offset