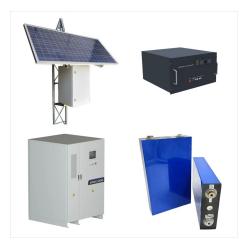

What is ESS battery made of?

ESS' battery is made primarily of iron,salt and water,which are readily available and safe resources. The battery stores energy for between four and 12 hours,a time frame that pairs well with renewable energy sources such as solar and wind. An ESS Inc battery.

What is an ESS Inc battery?

An ESS Inc battery. ESS is trying to solve a critical problem with renewable energy: How to store energy from wind and solar installations when the wind isn't blowing and the sun isn't shining.

Where will ESS batteries be deployed?

The first of the batteries will be deployed at a solar power plant in Davis, Californiathis month. In a press release, Rich Hossfeld of SB Energy says, "ESS's unique ability to manufacture and ship batteries using iron, salt, and water is a game-changer, enabling SB Energy to offer our customers safe, sustainable and low-cost energy storage today.