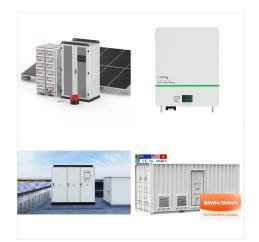

Unlike typical batteries that are packaged as fixed cells or modules, a flow battery allows the power (the rate of electricity flow) to be decoupled from the capacity (the total amount of energy held). As a result, users have the flexibility to use the battery for a variety of use cases simultaneously on a project. ESS Inc. (NYSE: GWH) is

Energy Storage Systems (ESS) is developing a cost-effective, reliable, and environmentally friendly all-iron hybrid flow battery. A flow battery is an easily rechargeable system that stores its electrolyte???the material that provides energy???as liquid in external tanks. Currently, flow batteries account for less than 1% of the grid-scale energy storage market ???