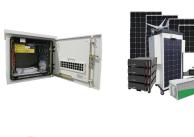

The Tesla Home Battery, also known as the Tesla Powerwall, is a stationary storage device for solar energy with a rechargeable lithium-ion battery. When needed, the Powerwall can be used as backup power for off-the-grid use, load shifting, and solar self-consumption. There is also a larger version designed for commercial use.