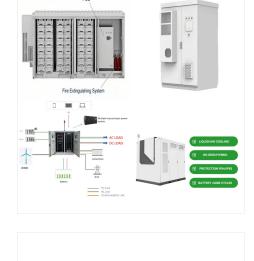

rotection during an outage. See how to store solar energy and sell to the grid to earn credit. For the best experience, we recommend upgrading or changing your web browser. Order now or schedule a call with a Tesla Advisor to learn more.

TOKYO -- Tesla will start selling its home battery system through Yamada Denki, Japan's largest electronics store chain, in a partnership with Yamada Holdings, the chain's operator, as part of a

electronics store chain, in a partnership with Yamada Holdings, the chain's operator, as part of a

Concerns for radiation and long term health effects from Tesla batteries and home chargers? The frequency of most cell phones / wifi exists under 6 Ghz, and 5g exists under 30Ghz. Home chargers operate at 60 hertz, ie, .000000006 ghz. TLDR were fine Reply reply







The Tesla Home Battery, also known as the Tesla Powerwall, is a stationary storage device for solar energy with a rechargeable lithium-ion battery. When needed, the Powerwall can be used as backup power for off-the-grid use, load shifting, and solar self-consumption. There is also a larger version designed for commercial use.

3? Tesla offers two primary battery options: the Powerwall 2 and the Powerwall+. The two batteries are nearly identical ??? the difference being the inverter. The Powerwall 2 is just a solar battery. The Powerwall+ features an integrated solar inverter with the battery. Tesla sells these models to complement its solar roof and solar panel systems.

2 ? Comparing Top Home Battery Systems - Tesla Powerwall, Enphase, FranklinWH & SolarEdge When evaluating top home b