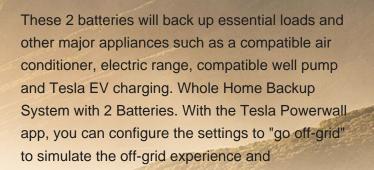

Powerwall is a home battery that provides whole-home backup and protection during an outage. See how to store solar energy and sell to the grid to earn credit. For the best experience, we recommend upgrading or changing your web browser. Order now or schedule a call with a Tesla Advisor to learn more.