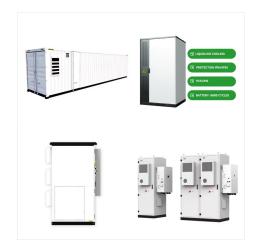

The Tesla Home Battery, also known as the Tesla Powerwall, is a stationary storage device for solar energy with a rechargeable lithium-ion battery. When needed, the Powerwall can be used as backup power for off-the-grid use, load shifting, and solar self-consumption. There is also a larger version designed for commercial use.

3? Tesla offers two primary battery options: the Powerwall 2 and the Powerwall+. The two batteries are nearly identical ??? the difference being the inverter. The Powerwall 2 is just a solar battery. The Powerwall+ features an integrated solar inverter with the battery. Tesla sells these models to complement its solar roof and solar panel systems.