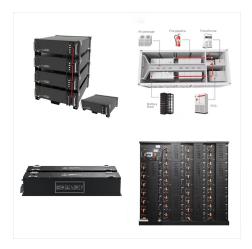

Feature-Packed Integrated Inverter Highly efficient, integrated Pure Sine Wave Home UPS system with inbuilt Li-Ion battery. 60 Months warranty against manufacturing defects on both inverter and battery. Sleek, wall-mounted design saving floor space. Zero maintenance, high life-cycle Li-ion batteries. No fumes or acid spillage and less humming ??? for a clean, hassle-free ???

Feature-Packed Integrated Inverter Highly efficient, integrated Pure Sine Wave Home UPS system with inbuilt Li-Ion battery. 60 Months warranty against manufacturing defects on both inverter and battery. Sleek, wall-mounted ???

The Exide Integra wall-mount lithium battery inverter features an integrated pure sine-wave inverter system with an inbuilt Li-ion battery. It is available in two sizes: Exide Integra-700 is a 450 W system with 51.2 V, 12Ah ???