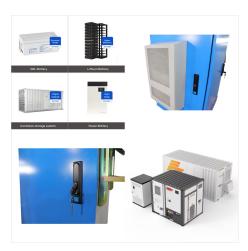

A:Mars solar system with batteries products can be used in homes, offices, villas, hospitals, churches, etc.Mars manufacture solar system with batteries products from 300W to 250KW, you can choose according to your own needs.if you do ???

A:Mars off grid solar system products can be used in homes, offices, villas, hospitals, churches, etc.Mars manufacture off grid solar system products from 300W to 250KW, you can choose according to your own needs.if you do not know which model system is suitable for you, you can consult us.Our 10years experience sale manager will help you configure the system in 12hrs.

A:Mars solar system with batteries products can be used in homes, offices, villas, hospitals, churches, etc.Mars manufacture solar system with batteries products from 300W to 250KW, you can choose according to your own needs.if you do not know which model solar system is suitable for you, you can consult us.Our 10years experience sale manager will help you configure the ???