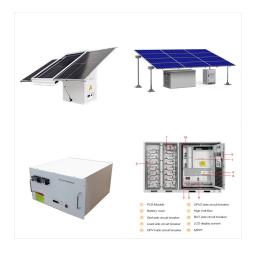

Recently, the Holcomb Energy Systems (HES)
In-Line Power Generator (ILPG) was installed into a
5,000 sq ft commercial office facility/warehouse in
southwest Florida for testing. The power provider
company for this area is Florida Power & Light
(FPL). The following graphs show a "snap-shot" in
time, in which the ILPG was installed and

The HES utilizes the natural energy produced by the electron spin in the iron atom, converting it into usable electricity. When fully deployed, the Holcomb Energy System technologies offer a sweeping answer to the most pressing ???

Holcomb Energy Systems" patented technologies operate using this optimum material to harness the spin of electrons in iron atoms, producing five units of energy output for every single unit of input. Given the abundance of iron and low-cost production methods of the electrical steel alloy, this redesign will have a profound impact on the