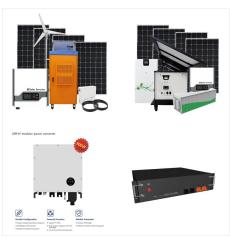

About Holcomb Energy Systems. Holcomb Energy Systems is a research and development company focused on innovative clean energy technology within the energy sector. The company offers a new energy system, the Holcomb Energy System (HES), which generates electricity without fuel, emissions, or noise, and is scalable for various applications.

The Holcomb Energy System (HES) is a transformational technology that can help to address some of the world's most critical energy issues, such as rampant carbon emissions, rising global

In August 2007, Phase 1 of the Sand Bay wind farm came online. This consisted of three 330kW Enercon E-33 wind turbines. The immense success of this project meant that Phase 2 (a further three E-33 turbines and three flywheel storage systems) was commissioned and began contributing power to the grid in February 2010.