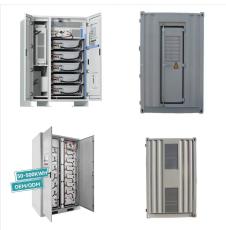

About Holcomb Energy Systems. Holcomb Energy Systems is a research and development company focused on innovative clean energy technology within the energy sector. The company offers a new energy system, the Holcomb Energy System (HES), which generates electricity without fuel, emissions, or noise, and is scalable for various applications.

The Holcomb Energy System (HES) is a transformational technology that can help to address some of the world's most critical energy issues, such as rampant carbon emissions, rising global

In August 2007, Phase 1 of the Sand Bay wind farm came online. This consisted of three 330kW Enercon E-33 wind turbines. The immense success of this project meant that Phase 2 (a further three E-33 turbines and three flywheel storage systems) was commissioned and began contributing power to the grid in February 2010.