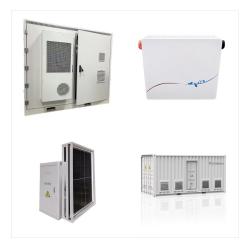

About Holcomb Energy Systems. Holcomb Energy Systems is a research and development company focused on innovative clean energy technology within the energy sector. The company offers a new energy system, the Holcomb Energy System (HES), which generates electricity without fuel, emissions, or noise, and is scalable for various applications.

The Holcomb Energy System (HES) is a transformational technology that can help to address some of the world's most critical energy issues, such as rampant carbon emissions, rising global

In August 2007, Phase 1 of the Sand Bay wind farm came online. This consisted of three 330kW Enercon E-33 wind turbines. The immense success of this project meant that Phase 2 (a further three E-33 turbines and three flywheel storage systems) was commissioned and began contributing power to the grid in February 2010.