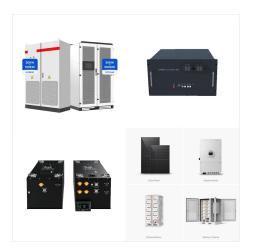

High-voltage automotive-quality Battery
Management Systems (BMS) in compliance with
the highest safety (ISO 26262) and high-volume
production quality (IATF 16949) standards. BMU
BATTERY MANAGEMENT UNITS. Versatile and
mature BMS platform with a broad function set for
automotive, industrial and stationary applications up
to 950V.