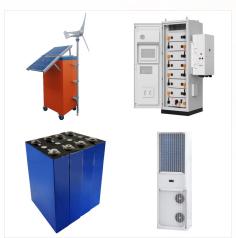

The battery energy storage system consists of the energy storage battery, the master controller unit (BAMS), the single battery management unit (BMU), and the battery pack end control and management unit (BCMU). 2. Internal communication of energy storage system. 2.1 Communication between energy storage BMS and EMS