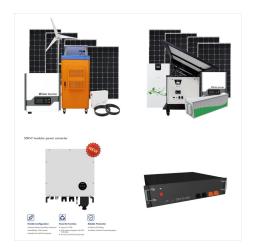

High-voltage automotive-quality Battery
Management Systems (BMS) in compliance with
the highest safety (ISO 26262) and high-volume
production quality (IATF 16949) standards. BMU
BATTERY MANAGEMENT UNITS. Versatile and
mature BMS platform with a broad function set for
automotive, industrial and stationary applications up
to 950V.

The BMU - RD-BESSK358BMU is a battery management unit (BMU) as part of the 1500VBESS reference design or a stand-alone board for development of custom designs. It is ideal for rapid prototyping of a high-voltage battery ???

The battery management unit (BMU) is the controlling part of the battery management system (BMS). It processes data from all other BMS modules, makes decisions to ensure the safety of the BMS, communicates with the ???