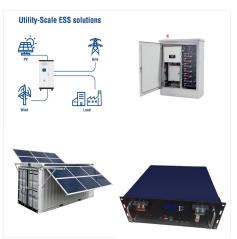

The battery energy storage system consists of the energy storage battery, the master controller unit (BAMS), the single battery management unit (BMU), and the battery pack end control and management unit (BCMU). 2. Internal communication of energy storage system. 2.1 Communication between energy storage BMS and EMS