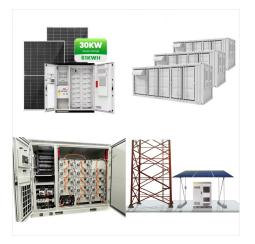

The battery energy storage system consists of the energy storage battery, the master controller unit (BAMS), the single battery management unit (BMU), and the battery pack end control and management unit (BCMU). 2. Internal communication of energy storage system. 2.1 Communication between energy storage BMS and EMS