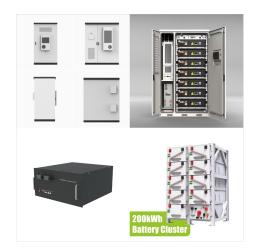

The battery energy storage system consists of the energy storage battery, the master controller unit (BAMS), the single battery management unit (BMU), and the battery pack end control and management unit (BCMU). 2. Internal communication of energy storage system. 2.1 Communication between energy storage BMS and EMS