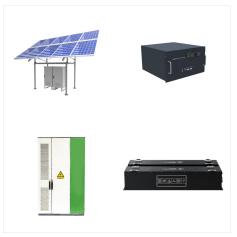

The battery energy storage system consists of the energy storage battery, the master controller unit (BAMS), the single battery management unit (BMU), and the battery pack end control and management unit (BCMU). 2. Internal communication of energy storage system. 2.1 Communication between energy storage BMS and EMS