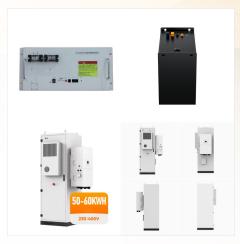

The BMU - RD-BESSK358BMU is a battery management unit (BMU) as part of the 1500VBESS reference design or a stand-alone board for development of custom designs. It is ideal for rapid prototyping of a high-voltage battery ???

The battery management unit (BMU) is the controlling part of the battery management system (BMS). It processes data from all other BMS modules, makes decisions to ensure the safety of the BMS, communicates with the ???