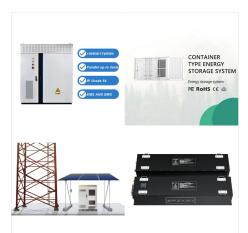

The battery energy storage system consists of the energy storage battery, the master controller unit (BAMS), the single battery management unit (BMU), and the battery pack end control and management unit (BCMU). 2. Internal communication of energy storage system. 2.1 Communication between energy storage BMS and EMS