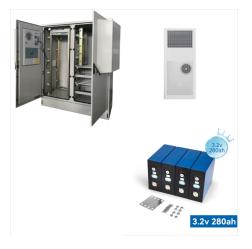

8.7k,22,81???????,,bmu,? 1/4 ?sox? 1/4 ????bmu ???

BYD Battery-Box Premium LV BMU ??? IP55. BYD LV Battery Management Unit (BMU) is applicable for the BYD Battery-Box Premium LV systems (LVS 4.0 ??? 24.0 and LVL 15.4), and works as a control unit for the systems. BMU is equipped with a WLAN interface as a standard. The APP ??? Be Connect ??? could communicate with BMU through the WLAN.