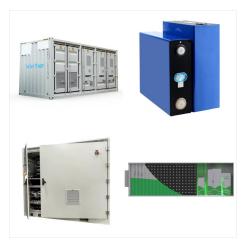

The battery energy storage system consists of the energy storage battery, the master controller unit (BAMS), the single battery management unit (BMU), and the battery pack end control and management unit (BCMU). 2. Internal communication of energy storage system. 2.1 Communication between energy storage BMS and EMS