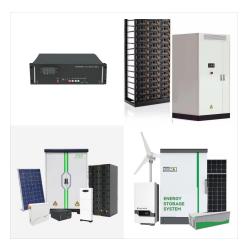

The battery energy storage system consists of the energy storage battery, the master controller unit (BAMS), the single battery management unit (BMU), and the battery pack end control and management unit (BCMU). 2. Internal communication of energy storage system. 2.1 Communication between energy storage BMS and EMS