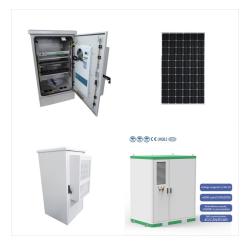

The battery energy storage system consists of the energy storage battery, the master controller unit (BAMS), the single battery management unit (BMU), and the battery pack end control and management unit (BCMU). 2. Internal communication of energy storage system. 2.1 Communication between energy storage BMS and EMS