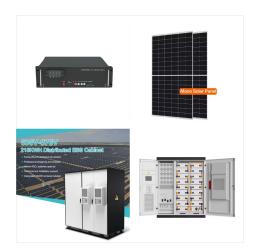

The battery energy storage system consists of the energy storage battery, the master controller unit (BAMS), the single battery management unit (BMU), and the battery pack end control and management unit (BCMU). 2. Internal communication of energy storage system. 2.1 Communication between energy storage BMS and EMS