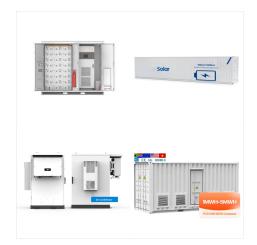

High-voltage automotive-quality Battery
Management Systems (BMS) in compliance with
the highest safety (ISO 26262) and high-volume
production quality (IATF 16949) standards. BMU
BATTERY MANAGEMENT UNITS. Versatile and
mature BMS platform with a broad function set for
automotive, industrial and stationary applications up
to 950V.

The BMU - RD-BESSK358BMU is a battery management unit (BMU) as part of the 1500VBESS reference design or a stand-alone board for development of custom designs. It is ideal for rapid prototyping of a high-voltage battery ???