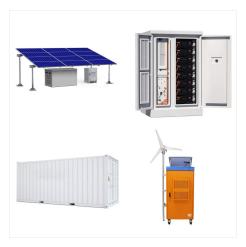

The battery energy storage system consists of the energy storage battery, the master controller unit (BAMS), the single battery management unit (BMU), and the battery pack end control and management unit (BCMU). 2. Internal communication of energy storage system. 2.1 Communication between energy storage BMS and EMS