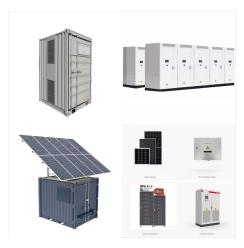

The battery energy storage system consists of the energy storage battery, the master controller unit (BAMS), the single battery management unit (BMU), and the battery pack end control and management unit (BCMU). 2. Internal communication of energy storage system. 2.1 Communication between energy storage BMS and EMS