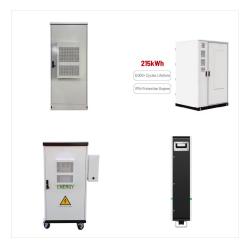

The BMU - RD-BESSK358BMU is a battery management unit (BMU) as part of the 1500VBESS reference design or a stand-alone board for development of custom designs. It is ideal for rapid prototyping of a high-voltage battery ???