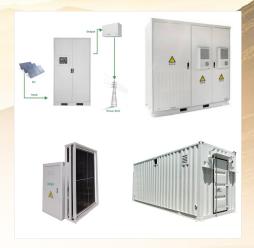

High-voltage automotive-quality Battery
Management Systems (BMS) in compliance with
the highest safety (ISO 26262) and high-volume
production quality (IATF 16949) standards. BMU
BATTERY MANAGEMENT UNITS. Versatile and
mature BMS platform with a broad function set for
automotive, industrial and stationary applications up
to 950V.

The BMU - RD-BESSK358BMU is a battery management unit (BMU) as part of the 1500VBESS reference design or a stand-alone board for development of custom designs. It is ideal for rapid prototyping of a high-voltage battery ???