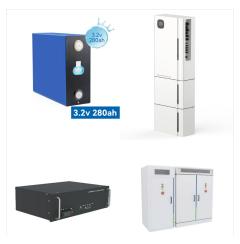

8.7k,22,81???????,,bmu,? 1/4 ?sox? 1/4 ????bmu ???

BYD Battery-Box Premium LV BMU ??? IP55. BYD LV Battery Management Unit (BMU) is applicable for the BYD Battery-Box Premium LV systems (LVS 4.0 ??? 24.0 and LVL 15.4), and works as a control unit for the systems. BMU is equipped with a WLAN interface as a standard. The APP ??? Be Connect ??? could communicate with BMU through the WLAN.