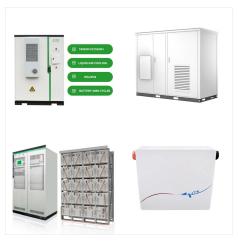

## FIJI CATTLE LITHIUM BATTERY

Prime Minister Sitiveni Rabuka yesterday visited the Contemporary Amperex Technology (CATL) Ltd in Ningde City, Fujian Province. CATL is a global leader in the development and production of lithium-ion batteries, particularly for electric vehicles (EVs) and energy storage systems.