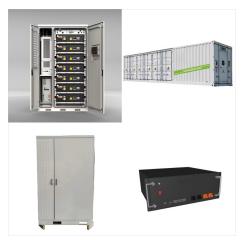

A list of compatible batteries for FoxESS hardware H or AC Series inverter: HV2600 (requires a BMS) ECS 2900/ ECS 4100 (BMS is built into the master, cannot mix 2900 with 4100 systems) FoxESS Mira HV25 (requires a BMS) AIO (All In One) Series inverter: HV2600 (requires a BMS) Generic Inverter i.e Solax Or Solis: LV5200 (Not compabile with

FoxESS have a range of battery options designed for residential and small commercial applications built around the high performance lithium NMC cells. The high-voltage H series battery modules are designed in the common ???