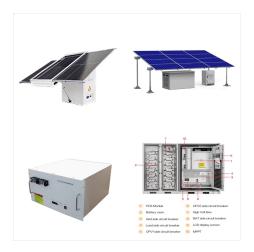

High Voltage Battery EP5 The EP5 is a high-performance, scalable battery storage system, allows for maximum flexibility, making it suitable for a broad range of storage applications. FOXESS CO., LTD. No. 939, Jinhai 3rd Road, Longwan District, Wenzhou, China +86 (510) 68092998. info@fox-ess . sales@fox-ess . service@fox-ess .