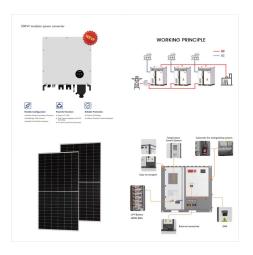

FoxESS have a range of battery options designed for residential and small commercial applications built around the high performance lithium NMC cells. The high-voltage H series battery modules are designed in the common ???