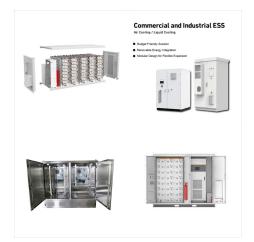

The ECS is a high-performance, scalable battery storage system. The modular design allows for maximum flexibility, making it suitable for a broad range of storage applications. Additional batteries can be installed in series. Installation ???

FoxESS have a range of battery options designed for residential and small commercial applications built around the high performance lithium NMC cells. The high-voltage H series battery modules are designed in the common ???