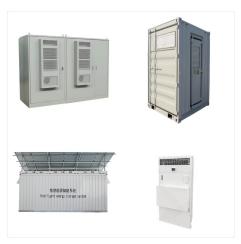

Low Voltage Battery LV54 The LV54 are high-performance, scalable, low-voltage battery storage modules. The modular design allows for maximum flexibility, making it suitable for a broad range of storage applications. FOXESS CO., ???

FoxESS have a range of battery options designed for residential and small commercial applications built around the high performance lithium NMC cells. The high-voltage H series battery modules are designed in the common ???