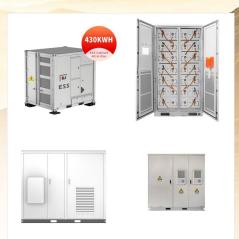

The ECS is a high-performance, scalable battery storage system. The modular design allows for maximum flexibility, making it suitable for a broad range of storage applications. Additional batteries can be installed in series. Installation ???