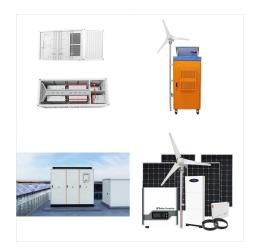

The ECS is a high-performance, scalable battery storage system. The modular design allows for maximum flexibility, making it suitable for a broad range of storage applications. Additional batteries can be installed in series. Installation ???

High Voltage Battery EP5 The EP5 is a high-performance, scalable battery storage system, allows for maximum flexibility, making it suitable for a broad range of storage applications. FOXESS CO., LTD. No. 939, Jinhai 3rd Road, Longwan District, Wenzhou, China +86 (510) 68092998. info@fox-ess . sales@fox-ess . service@fox-ess .

Carson CarsonLA GalaxyHome Depot Center2? 1/4 ?3.2? 1/4 ?,??? Econo Lodge South Bay ???

FoxESS Storage Battery HV EP11 The EP11 is a high-performance, scalable battery storage system, allows for maximum flexibility, making it suitable for a broad range of storage applications. Additional batteries can be installed in parallel allowing for a maximum storage capacity of 41.6kwh. ??? Scalable to 41.6 kWh ??? 90% Depth of Discharge