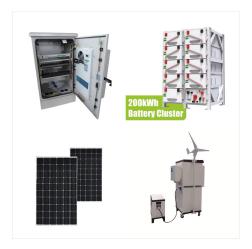

Carson CarsonLA GalaxyHome Depot Center2? 1/4 ?3.2? 1/4 ?,??? Econo Lodge South Bay ???

FoxESS Storage Battery HV EP11 The EP11 is a high-performance, scalable battery storage system, allows for maximum flexibility, making it suitable for a broad range of storage applications. Additional batteries can be installed in parallel allowing for a maximum storage capacity of 41.6kwh. ??? Scalable to 41.6 kWh ??? 90% Depth of Discharge

High Voltage Battery EP5 The EP5 is a high-performance, scalable battery storage system, allows for maximum flexibility, making it suitable for a broad range of storage applications. FOXESS CO., LTD. No. 939, Jinhai 3rd Road, Longwan District, Wenzhou, China +86 (510) 68092998. info@fox-ess . sales@fox-ess . service@fox-ess .