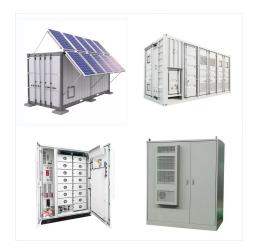

The ECS is a high-performance, scalable battery storage system. The modular design allows for maximum flexibility, making it suitable for a broad range of storage applications. Additional batteries can be installed in series. Installation ???

High Voltage Battery EP5 The EP5 is a high-performance, scalable battery storage system, allows for maximum flexibility, making it suitable for a broad range of storage applications. FOXESS CO., LTD. No. 939, Jinhai 3rd Road, Longwan District, Wenzhou, China +86 (510) 68092998. info@fox-ess . sales@fox-ess . service@fox-ess .

Carson CarsonLA GalaxyHome Depot Center2? 1/4 ?3.2? 1/4 ?,??? Econo Lodge South Bay ???

FoxESS Storage Battery HV EP11 The EP11 is a high-performance, scalable battery storage system, allows for maximum flexibility, making it suitable for a broad range of storage applications. Additional batteries can be installed in parallel allowing for a maximum storage capacity of 41.6kwh. ??? Scalable to 41.6 kWh ??? 90% Depth of Discharge