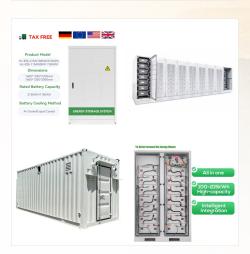

A list of compatible batteries for FoxESS hardware H or AC Series inverter: HV2600 (requires a BMS) ECS 2900/ ECS 4100 (BMS is built into the master, cannot mix 2900 with 4100 systems) FoxESS Mira HV25 (requires a BMS) AIO (All In One) Series inverter: HV2600 (requires a BMS) Generic Inverter i.e Solax Or Solis: LV5200 (Not compabile with